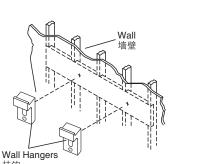

# A. Install hangers, L shape block and waste pipe connector

Install hangers, L shape block and waste pipe connector according to RI.

**NOTE:** 1. Gasket of waste pipe connector shall be soaked into water for 2 seconds to lubricate.

## 安装步骤

A. 安装挂钩、L形固定块和排污管连接头

按尺寸图安装挂钩、L形固定块和排污管连接头。

注意: 1. 排污管连接头的密封圈要泡到水两秒钟, 以便润滑。

2. 必要时,请裁短排污管连接头的长度以匹配墙体上的排污管。

Move the gasket to front of the pipe before connecting to the urinal. 连接小便器前,要把密封圈移到管 的前部。