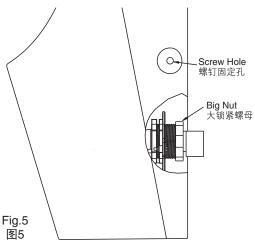

### B. 安装小便器

- 1. 测试冲水。水压过小时请拆除节流器(已提供), 如图所示。
- 2. 将排污管接头旋入陶瓷上的排污弯管螺纹轴上,请勿拧紧 (后续安装完后再拧紧),同时在墙体排污管内涂上密封胶。

- 3. Connect inlet pipe with corner valve.
- Lift the urinal and insert the connector into the waste pipe on the wall.
- 5. Hang the urinal onto the hangers. If the hangers need to be adjusted, please first take down the urinal.(Refer to step C.)
- Check the connector and the waste pipe. If necessary, rotate the waste pipe connector to ensure smooth installation.
- 7. Push the urinal against the wall and tighten the 2 screws of the hanger.
- 8. Tighten the urinal with the L shape bracket on the wall with the 2 screws through the screws holes on the side.
- 9. Tighten the connector with the sheath of the waste pipe.
- 10. Apply silicone sealant between urinal and wall.

- 3. 将进水管连接到角阀上。
- 4. 抬起小便器,将排污管接头插入墙体的排污管内。
- 5. 把小便器挂上挂钩。如需调整挂钩位置,请先安全放下小便器,再进行位置调整(方法可根据后续步骤C)。
- 6. 检查排污管接头与排污管连接状态。若有必要,请旋转排污管接头管,以保证接头螺母套可自然旋入排污管螺纹轴上。
- 7. 将小便器推紧贴墙, 上紧挂钩处的2颗紧固螺钉。
- 8. 将螺钉穿过侧面2个螺钉固定孔,上紧小便器与墙上的L型支架。
- 9. 将排污管接头螺母套与排污弯管螺纹轴拧紧。
- 10. 在小便器和墙之间打上玻璃胶。