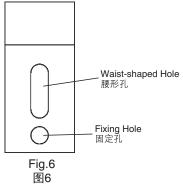

### C. Adjust the hanger

1. As shown in the picture below, firmly press the hanger with the bolt through the waist-shaped hole.

### C. 调整挂钩

1. 如下图所示,通过挂钩上的腰形孔,用螺栓压紧挂钩。

- As shown in the picture below, if the position of the urinal needs to be adjusted, please take down the urinal and knock the hanger slightly to adjust its position upwards and downwards.
- 2. 如下图所示,如果小便斗上下位置不合适,请取下小便斗, 用锤子轻轻的上下敲击挂钩,调整挂钩的上下位置。

Adjust Upwards and Downwards 上下调整挂钩位置

Fig.7 图7

- 3. After the position of the urinal is decided, completely fix the hanger with the bolt through the fixing holes on the hanger.
- 3. 确定挂钩位置后,通过挂钩上的固定孔,锁入螺栓使得挂钩 完全的固定。