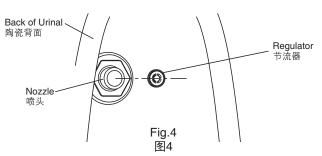

### B. Install urinal

- Flush testing. Remove the regulator (supplied) if water press is too low.
- 2. Screw the connector into the sheath on the waste pipe. Do not tighten(tighten after installation is finished). Apply silicone sealant on the inside of the waste pipe on the wall.

### B. 安装小便器

- 1. 测试冲水。水压过小时请拆除节流器(已提供), 如图所示。
- 2. 将排污管接头旋入陶瓷上的排污弯管螺纹轴上,请勿拧紧 (后续安装完后再拧紧),同时在墙体排污管内涂上密封胶。

- 3. Connect inlet pipe with corner valve.
- Lift the urinal and insert the connector into the waste pipe on the wall.
- 5. Hang the urinal onto the hangers. If the hangers need to be adjusted, please first take down the urinal.(Refer to step C.)
- Check the connector and the waste pipe. If necessary, rotate the waste pipe connector to ensure smooth installation.
- 7. Push the urinal against the wall and tighten the 2 screws of the hanger.
- 8. Tighten the urinal with the L shape bracket on the wall with the 2 screws through the screws holes on the side.
- 9. Tighten the connector with the sheath of the waste pipe.
- 10. Apply silicone sealant between urinal and wall.