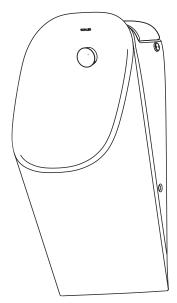

# A. Install hangers, L shape block and waste pipe connector

Install hangers, L shape block and waste pipe connector according to RI.

**NOTE:** 1. Gasket of waste pipe connector shall be soaked into water for 2 seconds to lubricate.

2. Shorten the connector if necessary to match the waste pipe on the wall.

## 安装步骤

A. 安装挂钩、L形固定块和排污管连接头

按尺寸图安装挂钩、L形固定块和排污管连接头。

注意: 1. 排污管连接头的密封圈要泡到水两秒钟, 以便润滑。

2. 必要时,请裁短排污管连接头的长度以匹配墙体上的排污管。

Move the gasket to front of the pipe before connecting to the urinal. 连接小便器前,要把密封圈移到管 的前部。

### For New Installations

- Install waste pipe as necessary to conform to the roughing-in dimensions.
- Install adequate support framing for the hangers as needed.

### 对于全新安装

- 如有必要,根据尺寸图安装排水管。
- 如有需要,安装有足够承载能力的支撑架。

Fig.2 图2