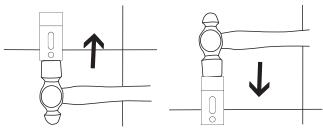

### C. 调整挂钩

1. 如下图所示,通过挂钩上的腰形孔,用螺栓压紧挂钩。

- As shown in the picture below, if the position of the urinal needs to be adjusted, please take down the urinal and knock the hanger slightly to adjust its position upwards and downwards.
- 2. 如下图所示,如果小便斗上下位置不合适,请取下小便斗, 用锤子轻轻的上下敲击挂钩,调整挂钩的上下位置。

Adjust Upwards and Downwards 上下调整挂钩位置

Fig.7 图7

- 3. After the position of the urinal is decided, completely fix the hanger with the bolt through the fixing holes on the hanger.
- 3. 确定挂钩位置后,通过挂钩上的固定孔,锁入螺栓使得挂钩 完全的固定。