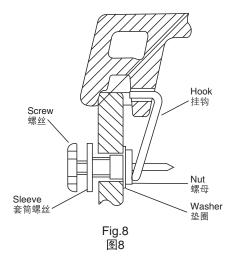

### D. Install Urinal Cover

### See Fig.#8

- Open urinal cover lock package and remove contents. Fix hook and screw as shown.
- 2. Put urinal cover on the urinal.
- 3. Use supplied locking tool to install and tighten the screw.
- 4. Check that the urinal cover is properly locked.

### D. 安装小便器盖

### 请参阅图8

- 1. 打开小便器盖包装,并取出所有物品。如图所示,分别安装 挂钩和套筒螺丝。
- 2. 把小便器盖置于小便器上。
- 3. 用所附的工具安装并锁紧螺丝。
- 4. 检查并确保小便器盖锁好。

注意: 在小便器两侧, 用5/8"板钳组装并拧紧螺母。

♠ 警告: 小便器有破损和崩裂的危险。不要将螺丝上得过紧。