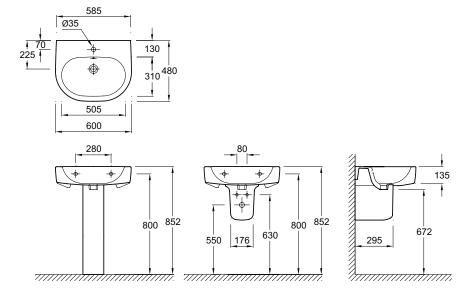

## Candide 600 mm washbasin

17151W

**Product Description:** Candide washbasin, 600 mm,

1 tap hole

Recommended Item: 17153W-00 Full pedestal

17154W-00 Semi-pedestal

**Product Dimensions:** W600 x D480 mm

Colour/Finish: White

## **Dimensions (mm)**