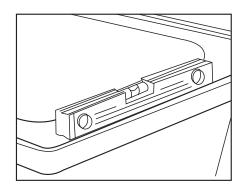

## C. Install and Remove the Apron

If the apron needs removing, please follow the steps below:

- 1) Remove the screw cap and loosen the screw.
- 2) Push the upper part of the apron inwards, pull down the apron and it can be removed easily.
- 3) When installing the apron, insert the top of the short apron into the enclosement, and push it upwards, then insert the top of the long apron into the enclosement, and later fix and cap the screws.

### C. 安装拆卸裙板

如果需要拆卸裙板,请遵循如下步骤:

- 1). 拿掉螺丝盖帽, 拧下螺丝。
- 2). 裙板上部稍稍往里推一点,把裙板往下移,裙板便拆下来了。3). 安装裙板时,先把短裙板部分上部插入浴缸围边向上
- 安装裙板时,先把短裙板部分上部插入浴缸围边向上推,后把长裙板部分上部插入浴缸围边,然后拧上螺丝,盖上螺丝帽。