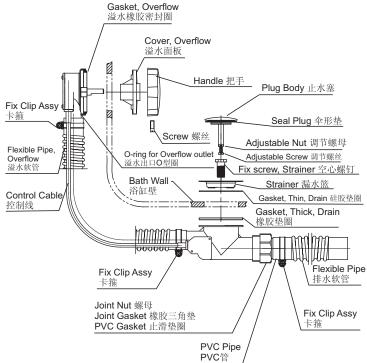

# CAUTION: Risk of damage to bath bottom and subfloor.

- The drain has been installed onto the bath before it leaves factory. Fill the bath with water before the bath is securely positioned so as to check the supply connections for leaks. Kohler Co. shall not be liable under its warranty or otherwise for damage caused by negligence.
- 2). When the bath is securely positioned, connect the drain to the trap and apply silicone sealant.

# B. 安装卫生管道

注意: 避免损坏浴缸底部和底层地板。

- 1). 浴缸排水在出厂之前已为您安装在浴缸上。在浴缸就位前请注水再次仔细检查各接头处是否有渗漏。疏忽导致的损坏,不能获得工厂的保修。
- 2). 当浴缸就位后,将排水管与地漏相接,用硅胶密封。