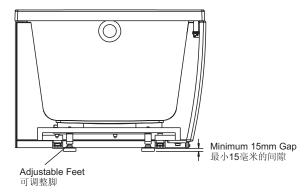

# A. Locate the bath in the proposed position

Adjust the feet under the bath to make it level. Tighten the nut to fix the height of the bath.

#### **IMPORTANT**:

- The bath must be installed level on all top edges.
  Floor should be flat, level and free of any bumps or protrusions.
- Keep the clearance of minimum 15mm from floor to the apron for installing the apron. Be careful with the drain hose to prevent it to be squeezed.

# A. 将浴缸放在合适的位置

调整浴缸底部可调支撑脚使浴缸达到水平位置。最后旋 紧螺母,就可以固定浴缸高度。

#### 注音:

- 浴缸必须水平安装。底层地板必须水平。不得有凹凸不平的现象。
- 为了安装裙板,浴缸的裙板离地最少15毫米的间隙。注 意避免排水管受挤压。