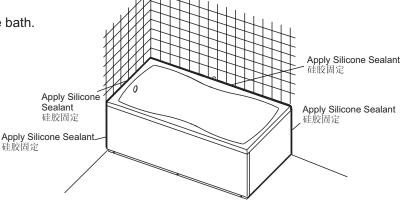

# D. Apply Sealant

1. After the bath is fixed, apply sealant around the bath.

# D. 硅胶密封

1. 浴缸就位后,浴缸周围施以硅胶密封。