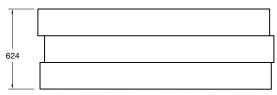

## **Technical Details**

| External Measurements<br>L 1838 x W 878 x D 624 |         |
|-------------------------------------------------|---------|
| Internal Measu                                  | rements |
| Seating Width:                                  | 686mm   |
| Base Length:                                    | 1114mm  |
| Depth:                                          | 470mm   |
| Full Capacity                                   | 378.5L  |
| Dry Weight                                      | 179.6kg |
|                                                 |         |

Side View