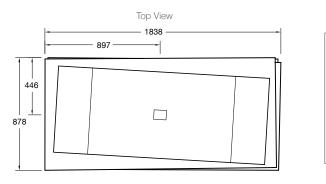

## **Technical Details**

| External Measurements<br>L 1838 x W 878 x D 624 |         |
|-------------------------------------------------|---------|
| Internal Measu                                  | rements |
| Seating Width:                                  | 686mm   |
| Base Length:                                    | 1114mm  |
| Depth:                                          | 470mm   |
| Full Capacity                                   | 378.5L  |
| Dry Weight                                      | 179.6kg |
|                                                 |         |