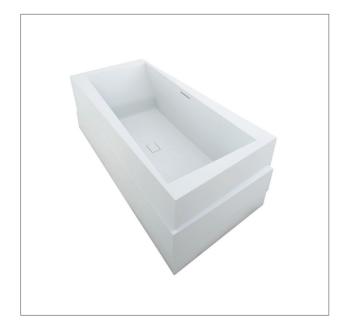

#### Product

• Askew lithocast rectangular freestanding bath

## Features

- Lithocast cast acrylic plain bath
- Matte finish with stone like appearance
- Cast integral overflow
- Flush integral click-up waste