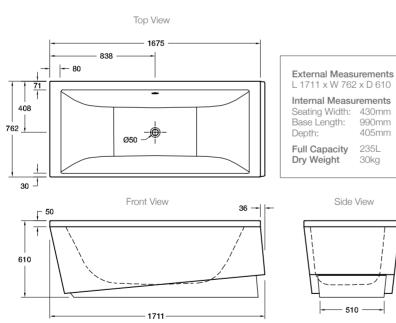

#### **Technical Details**

Π

#### **Installation Notes:**

• Floor must provide support for a minimum of 400kg and must be level.

New Zealand www.kohler.co.nz Sizes are approximate. All measurements shown are in millimetres. Jan 2016 1182539-A04-G