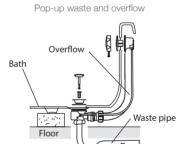

## **Included Components**

- 40mm chrome pop-up waste and overflow
- Evok bath pillow in charcoal