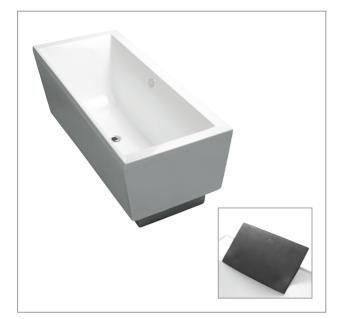

### Product

• Evok rectangular freestanding bath

## **Included Components**

- 40mm chrome pop-up waste and overflow
- Evok bath pillow in charcoal

#### Features

- Freestanding acrylic bath (fully reinforced)
- Easy installation using drop-in base support system and adjustable feet

• Evok BubbleMassage<sup>™</sup> baths

Skirt detail