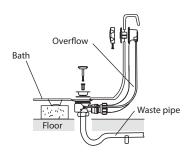

# **Included Components**

- 40mm chrome pop-up waste and overflow
- Adjustable feet and mounting brackets
- Installation instructions

### **Installation Notes:**

• Floor must provide support for a minimum of 390kg/ square meter and must be level.