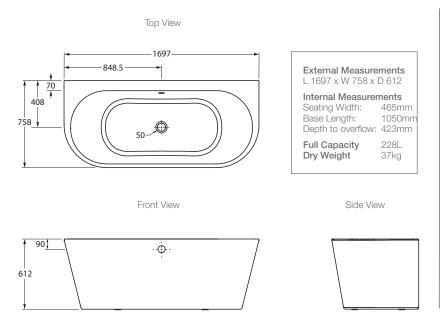

### **Product**

- Evok back-to-wall freestanding bath
- Evok back-to-wall freestanding bath with upstand

**Kohler Code** 22161A-0 22161A-1UP-0



# **Included Components**

- 40mm chrome pop-up waste and overflow
- Adjustable feet and mounting brackets
- Installation instructions

## **Features**

- D-shaped BTW freestanding acrylic bath
- Single piece seamless design
- Storage space on the back-to-wall side

# **Optional Accessories**

- Upstand
- Tapware

## **Technical Details**







### **Installation Notes:**

• Floor must provide support for a minimum of 390kg/ square meter and must be level.