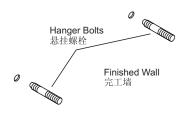

**NOTE:** Other fastening devices of sufficient size and strength may also be used.

- 在地面标记处钻一个6.3mm的安装 孔,然后再在墙上标记处钻两个 6.3mm的悬挂螺栓孔。
- 将悬挂螺栓安装在墙上,并使每个螺栓保持外露32mm。

**注意**:也可使用其它具有足够尺寸及强度的紧固装置。

 Install the faucet and drain to the lavatory according to the manufacturer's instructions.

• 按照制造商之要求,将水龙头及排水管道安装在脸盆上。

**注意**:此时勿将滑动排水连结器拧得过紧。

- 把立柱安装孔对准地面的孔。
- 用木螺钉及垫圈将立柱固定在地面上,拧紧木螺钉。
  - ⚠ 小心:有产品损坏之危险。不要 把螺钉上得过紧,否则可能损坏 产品。
- Hanger Bolts
  悬挂螺栓

  Mark Anchoring Holes
  标注定位孔

  InstallFaucet And Drain
  安装龙头和落水