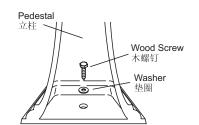

**NOTE:** Do not fully tighten slip-joint drain connections at this time.

- Position the pedestal mounting hole over the hole in the floor.
- Secure the pedestal to the floor with the wood screw and washer.
   Tighten the wood screw until it is snuq.
  - CAUTION: Risk of product damage. Do not overtighten. Overtightening may cause damage to the product.
- Set the lavatory on the pedestal so the hanger bolts extend through the lavatory holes.
- · Level the lavatory.
- Install the cap nuts and washers, and tighten until snug.
  - CAUTION: Risk of product damage. Do not overtighten the cap nuts. Overtightening may cause damage to the product.
- Connect and tighten the trap.
   Connect the hot and cold water supplies to the faucet.

• 按照制造商之要求,将水龙头及排水管道安装在脸盆上。

**注意**:此时勿将滑动排水连结器拧得过紧。

- 把立柱安装孔对准地面的孔。
- 用木螺钉及垫圈将立柱固定在地面上,拧紧木螺钉。
  - ⚠ 小心:有产品损坏之危险。不要 把螺钉上得过紧,否则可能损坏 产品。
- Hanger Bolts
  悬挂螺栓

  Mark Anchoring Holes
  标注定位孔

  InstallFaucet And Drain
  安装龙头和落水