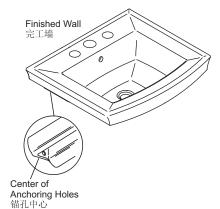

**NOTE:** The lavatory must be supported by the pedestal.

- Check the lavatory placement.
- Mark the center of each anchoring hole on the wall, and mark the floor through the hole in the pedestal bottom.
- Carefully remove the lavatory from the pedestal. Then move the pedestal from the area.

- 在地面上画出中心线标记。
- 把立柱放在地面中心线位置上。
- 小心地将洗面盆安放在立柱上。
- 必要时移动立柱,以确保位置恰当。
- 调平洗面盆,如有需要,可使用更 多的自粘垫子,以便持平。

注意: 洗面盆必须由立柱支撑。

- 检查洗面盆是否正确安放。
- 在墙上标出每个安装孔的中心位置,并通过立柱底部的孔,在地面上作出标记。
- 小心地从立柱上移开洗面盆,再将立柱搬开。

- Drill a 6.3mm mounting hole at the mark on the floor, then drill two 6.3mm hanger bolt holes at the marks on the wall.
- Mount hanger bolts to the wall so approximately 32mm of each bolt remains exposed.