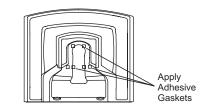

### **INSTALLATION**

Rough-in the supplies and the drain piping.

**NOTE:** The supply stop handles cannot extei more than 76mm from the finish wall when in the open position.

- Install sufficient backing behind the finish wall to provide a secure material form the anchoring devices.
- Apply two self-adhesive gaskets (provided) to each of the three ridges in the bottom recess of the lavatory.

Bottom View of Lavatory 洗脸盆底部

• 画出供水及排水管道及阀门的轮廓线。

注意:供水开关手柄在打开位置时,距离完工墙面不得超过76mm。

- 要在完工的墙后安装足够的褥垫, 为锚固装置提供牢靠的基础。
- 在洗脸盆底部凹进处的三个凸脊各 放两块密封垫(已随货提供)。

- Mark the centerline on the floor.
- Position the pedestal on the floor centerline.
- Carefully set the lavatory on the pedestal.
- Move the pedestal as required to ensure proper fit in the desired location.
- Level the lavatory. Add more selfadhesive gaskets as needed to level the lavatory.