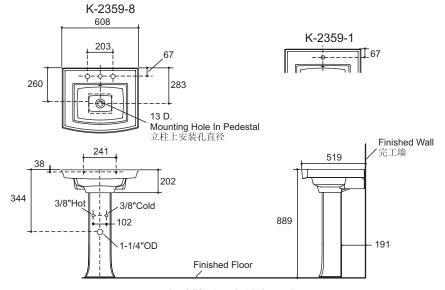

## **ROUGHING-IN**

### 尺寸图

Unit: mm 单位: 毫米

上海科勒国际贸易有限公司 上海市外高桥保税区新灵路106号2号楼324室 邮编: 200131