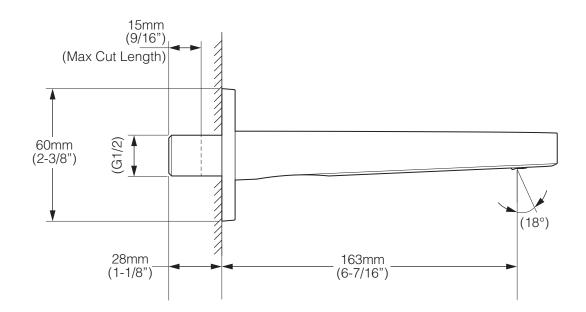

rial

- Premium Metal Construction.
- KOHLER finishes resist corrosion and tarnishing.

# Installation

• For single-hole installation.

# Order following aerators for water conservation

| Flow Rate @ 3Bar | Aerator Code      |
|------------------|-------------------|
| Full Flow        | 3015846 (Default) |
| 4.5 lpm          | 1281236           |
| 5 lpm            | 3020026           |
| 5.67 lpm         | 1230578           |



# **KOHLER<sup>®</sup> Faucet Warranty**

See website for detailed warranty information www.kohler.co.in/warranty

# **Available Colour/Finishes**

Colour tiles intended for reference only.

| Colour | Code | Description     |
|--------|------|-----------------|
|        | CP   | Polished Chrome |



# KOHLER. Faucets

BEAM Bath Spout Without Diverter 26046IN



# **Technical Specification**

 Basic dimensions: Spout reach:

163mm (6-7/16")

# **Notes** Install this product according to the installation guide.