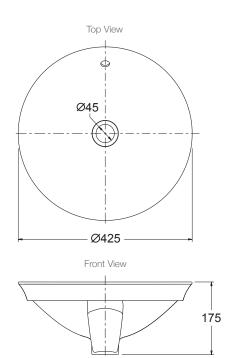

## **Technical Details**

## **Installation Notes:**

- Allow a minimum of 50mm from the wall for easy cleaning.
- A hole for the basin needs to be made in the bench top (please refer to cutting template).
- The basin is fixed to the bench top using the appropriate silicone sealant (not supplied).