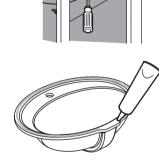

# Unit: mm

• 安装夹子,切勿上紧。

• 在与盥洗台接触的脸盆边缘均匀涂上硅胶类密封材

注意:

- 只能使用柔软的防水密封胶。 切勿使用环氧树脂胶或水泥等硬化后体积变大的密 封材料,科勒对所有因此而引起的陶瓷破裂恕不负
- 把脸盆小心地放到盥洗台开口下,调整位置并上紧夹 具。切勿上得太紧。
- 注音 随附的螺钉只适用于最少1英寸厚(25毫米)的盥洗 , 而较薄的盥洗台则要用其他合适的预埋螺母及 紧固件
- 在木、木质合成物及大理石的盥洗台(最少1英寸 厚)上安装脸盆时,可使用随附的夹具及螺钉。其 他物料制造的盥洗台,则请参考盥洗台制造商的说 明书上的建议,使用适当的扣件。
- 立即擦去多余的密封胶。 根据制造商说明书连接水龙头供水管及排水装置。
- 开启水龙头阀门,检查是否有渗漏。 • 使用非腐蚀性的清洁剂进行清洁。

• Loosely install the clips.

• Evenly apply silicone sealant to the rim of the lavatory where it meets the countertop.

- NOTE: • Please use soft and water-proof sealant.
- Do not use epoxy resin adhesive or sealing materials that will expand after concreting, such as cement. Otherwise, Kohler will not be responsible for any product damage caused by such material.
- Carefully put the lavatory into the opening of the countertop. Adjust the position and tighten the clips. Do not overtighten.
- NOTE: The screws provided should be used on countertops with a minimum 1" (25mm) thickness. For thinner countertops, use
- appropriate anchors and fasteners. • For wood, wood composite, and marble countertops (at least 1" thick), install the lavatory to the countertop with the clamps and screws provided. For other countertop materials, refer to the countertop manufacturer's instructions for recommended fasteners.