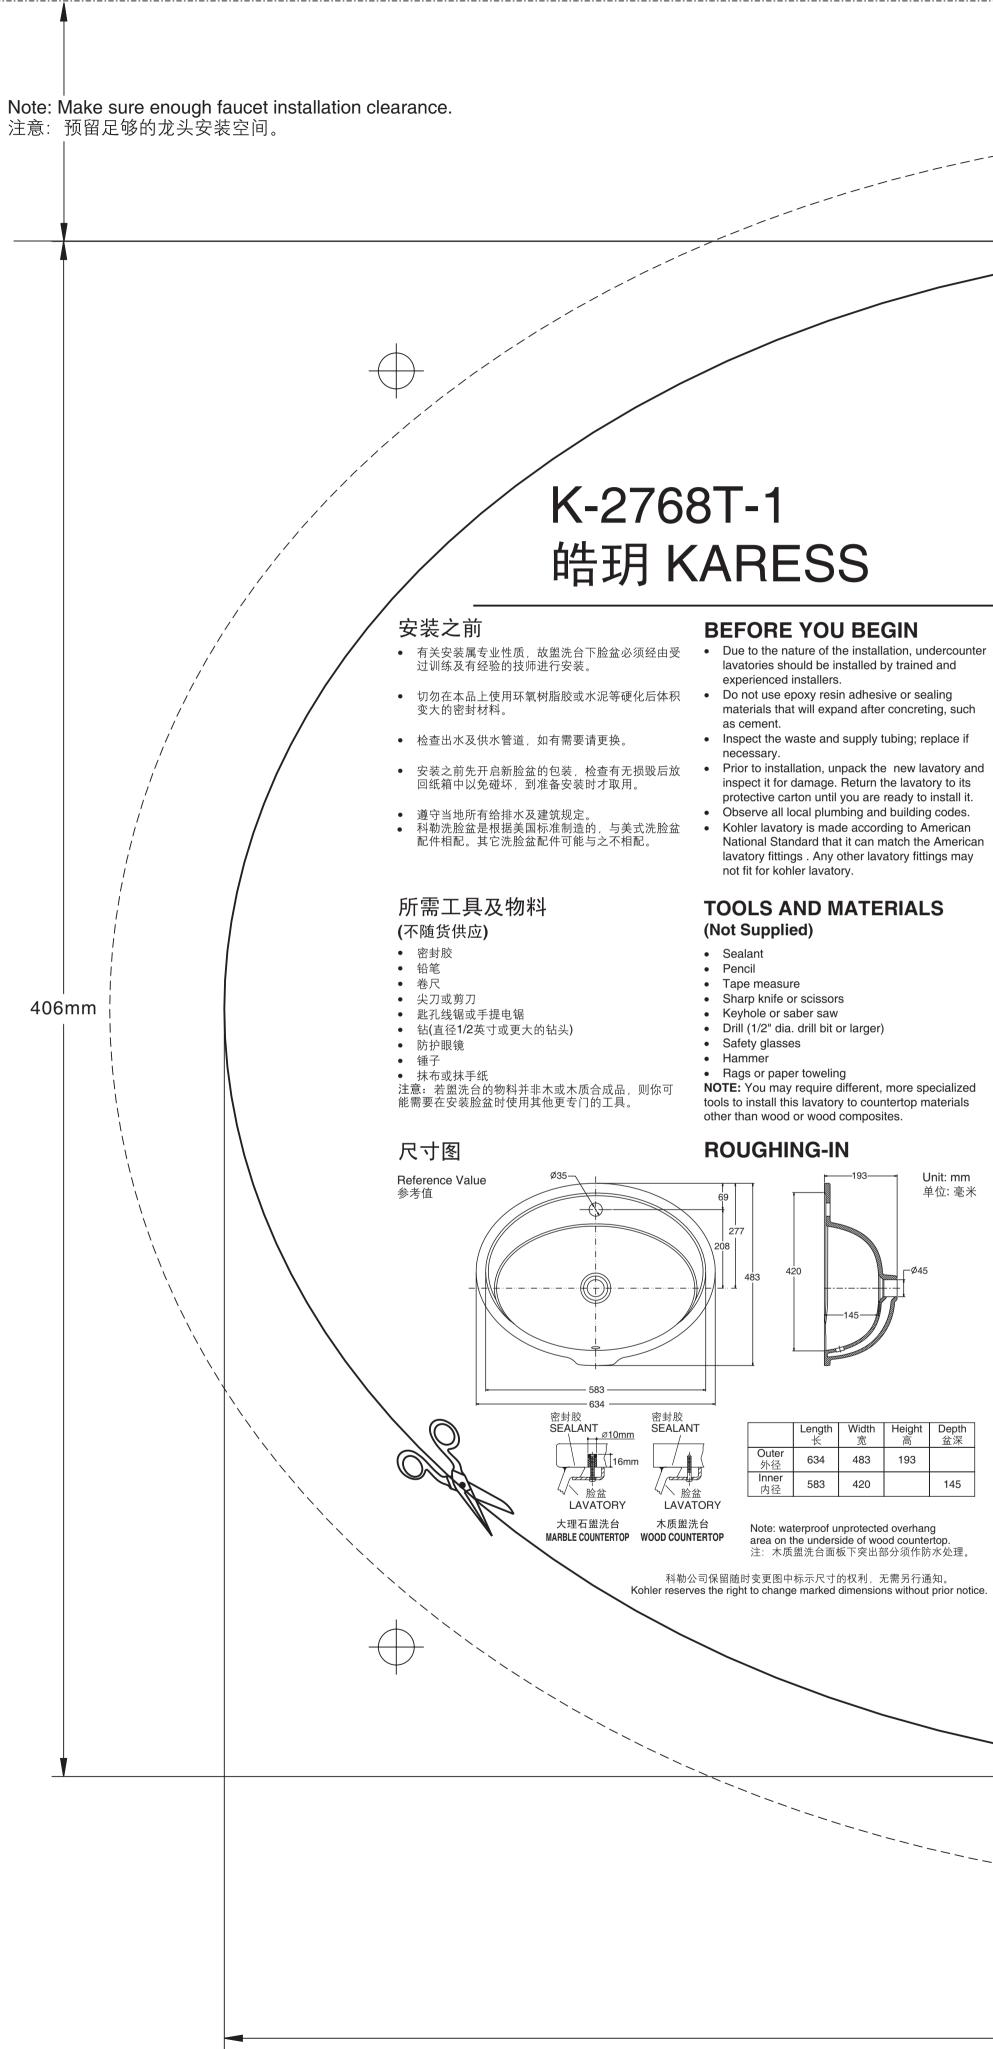

### 安装新脸盆

- 如果有可能的话,在安装脸盆之前组装脸盆上的水龙
- 头和排水管。请按制造商的说明书进行操作。 清洁台面下部以及脸盆边缘。

# **INSTALL NEW LAVATORY**

• If possible, assemble the faucet and drain to the lavatory before installing the lavatory. Please follow the manufacturer's instructions. • Clean the underside of the countertop and the rim of the lavatory.