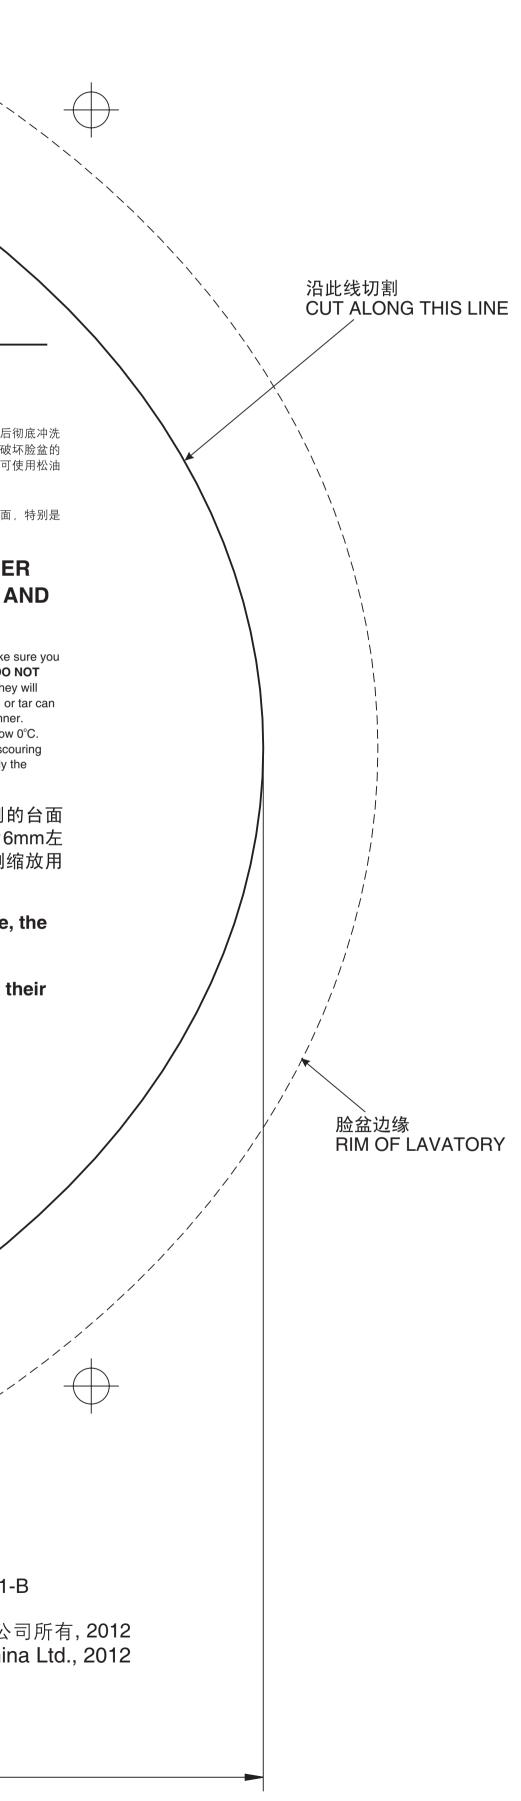

# 准备安装

- 将切割图沿切割线切出。 • 将切割图放在盥洗台上,确保脸盆、水龙头和防溅挡
- 板之间有足够的距离。 • 查核盥洗台下的储物柜也有足够空间。
- 用铅笔沿切割图在盥洗台面划线。
- 再次检查脸盆、水龙头、防溅挡板及储物柜的空间及 距离。如有需要可调校切割图的位置。
- 用一个13mm的钻头, 在切割口内侧钻一个导孔。 沿着自切割图勾划出来的铅笔线内侧切开台面。
- 暂将脸盆放入台面开口,校正位置。

• Cut the template on the cutout line.

- Cut the opening in the countertop along the inside edge of the pencil line.
- Temporaily position the lavatory in the opening, and adjust to fit.

PREPARATIONS FOR INSTALLATION

注意:采用此切割模板切割的台面 内沿到面盆内边缘的距离为6mm左 右,客户可根据需要按比例缩放用 以切割台面。

NOTE: Using this template, the overhung is about 6mm. Customers can zoom the template by scale to meet their requirement.

| TS |
|----|
|    |

| 52047<br>Lav Clamp Accessory<br>安装夹组件 |
|---------------------------------------|
|                                       |