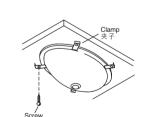

# 大理石盥洗台

• 将大理石盥洗台倒过来放在泡沫垫上以保护其表面, 按照模板所示的位置钻妥各个3/8英寸(10毫米)直径及 **5/8**英寸**(16**毫米)深的孔位。 • 利用安装工具及锤子来固定预埋螺母

## FOR MARBLE COUNTERTOPS

- Position the countertop upside down on foam padding to protect the surface. Mark and drill 3/8" (10mm) holes 5/8" (16mm) deep at the locations shown on the template.
- Use a setting tool and hammer to secure the anchors.

安装工具

Anchor 预埋螺母

Marble 大理石

• Trace the template on the countertop with a pencil. • Re-check the clearance between the lavatory, faucet, backsplash, and cabinet. Adjust the template accordingly. • Drill a 13mm hole on the inside of the cutout opening.