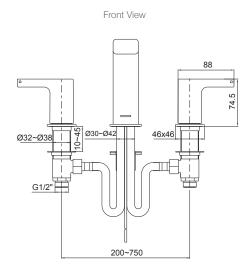

## **Technical Details**

# **Installation Notes:**

- GB1/2" male inlets.
- Optimum working pressure 300-500 kPa.
- Maximum hydrostatic pressure 800 kPa (This pressure may be exceeded only under test conditions).
- Maximum temperature 80°C.
- Maximum bench thickness is 45mm.
- Where normal working pressure exceeds the maximum, pressure limiting valves should be installed.
- Inline filters should be used to protect your tapware from debris that may be present within the plumbing.