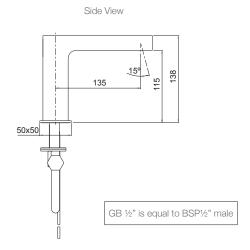

## **Technical Details**

# **Installation Notes:**

- GB1/2" male inlets.
- Optimum working pressure 300-500 kPa.
- Maximum hydrostatic pressure 800 kPa (This pressure may be exceeded only under test conditions).
- Maximum temperature 80°C.
- Maximum bench thickness is 45mm.
- Where normal working pressure exceeds the maximum, pressure limiting valves should be installed.
- Inline filters should be used to protect your tapware from debris that may be present within the plumbing.