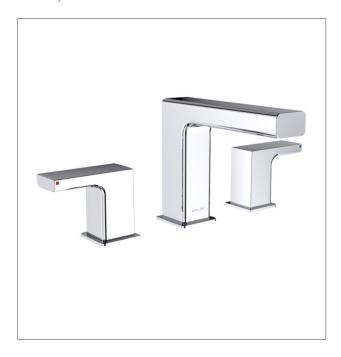

### **Product**

• Strayt hob mount basin set

### **Features**

- Polished chrome
- Metal construction
- 1/4 turn ceramic disc valves
- Suitable for mains pressure
- KOHLER finishes resist tarnishing and corrosion

# **Kohler Code** 37331A-4ND-CP

WELS RATING (5 Star 6.0 Litres / min)