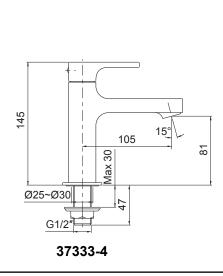

# **STRAYT**

## Single Hole Pillar Tap

37333-4 PILLAR TAP 37334-4 TALL PILLAR TAP

#### **BEFORE YOU BEGIN**

All information is based on the latest product information available at the time of publication. Kohler Co. reserves the right to make changes in product characteristics, packaging, or availability at any time without notice.

Please leave these instructions for the consumer. They contain important information.

#### NOTES

- 1. Flush the water supply pipes thoroughly to remove any debris.
- 2. For new installations, assemble faucet to lavatory before installing.

#### HANDLE OPERATION

Valve/handle opens counter-clockwise and closes clockwise.

#### **ROUGH-IN DIMENSIONS**





### **INSTALLATION**

#### **How To Install The Faucet**

Install the escutcheon(1) onto the faucet body base(2). Slide the adhesive washer(3) onto the underside of the escutcheon(1). Insert the shank(4) of the faucet body into the lavatory hole.

From the underside of lavatory, fit the fixture washer(5) and the fixture nut(6) onto the shank(4) of the faucet body. Position the faucet so that spout points to the front. Tighten the fixture nut(6) to secure faucet.



1167452-2A-A **1** 

#### **INSTALLATION CHECKOUT**

Ensure that all connections are tightened and the handle is in the off position.

Turn on the main water supply and check for leaks. Repair as required.

Remove the aerator(7) with the key(8) provided. Turn the faucet handle on. Run the water through the spout for about on