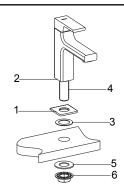

#### **How To Install The Faucet**

Install the escutcheon(1) onto the faucet body base(2). Slide the adhesive washer(3) onto the underside of the escutcheon(1). Insert the shank(4) of the faucet body into the lavatory hole.

From the underside of lavatory, fit the fixture washer(5) and the fixture nut(6) onto the shank(4) of the faucet body. Position the faucet so that spout points to the front. Tighten the fixture nut(6) to secure faucet.