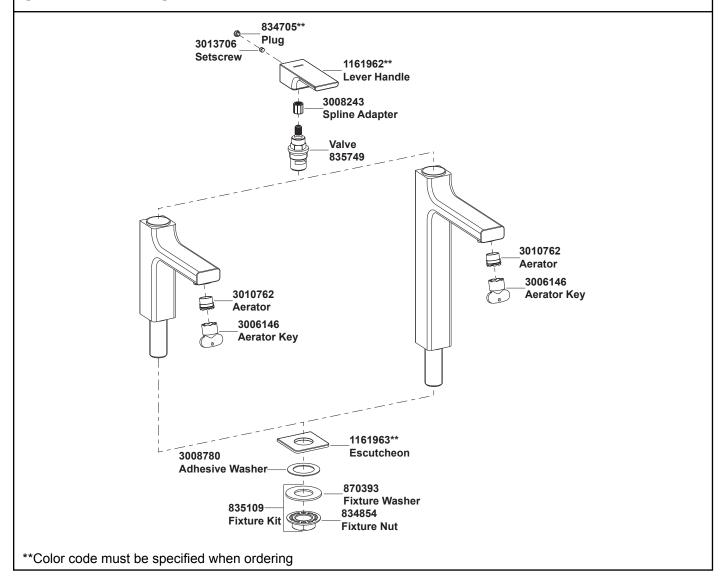

#### **SERVICE PARTS**

1167452-2A-A **2**

#### **How To Install The Faucet**

Install the escutcheon(1) onto the faucet body base(2). Slide the adhesive washer(3) onto the underside of the escutcheon(1). Insert the shank(4) of the faucet body into the lavatory hole.

From the underside of lavatory, fit the fixture washer(5) and the fixture nut(6) onto the shank(4) of the faucet body. Position the faucet so that spout points to the front. Tighten the fixture nut(6) to secure faucet.

#### **INSTALLATION CHECKOUT**

Ensure that all connections are tightened and the handle is in the off position.

Turn on the main water supply and check for leaks. Repair as required.

Remove the aerator(7) with the key(8) provided. Turn the faucet handle on. Run the water through the spout for about one minute to remove any debris. Remove debris from the aerator. Shut off the faucet and reinstall the aerator.