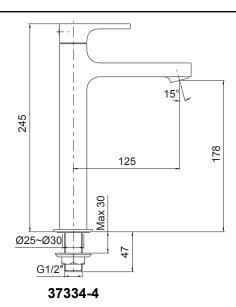

# **STRAYT**

## Single Hole Pillar Tap

37333-4 PILLAR TAP 37334-4 TALL PILLAR TAP

#### **BEFORE YOU BEGIN**

All information is based on the latest product information available at the time of publication. Kohler Co. reserves the right to make changes in product characteristics, packaging, or availability at any time without notice.

Please leave these instructions for the consumer. They contain important information.

#### NOTES

- 1. Flush the water supply pipes thoroughly to remove any debris.
- 2. For new installations, assemble faucet to lavatory before installing.

#### HANDLE OPERATION

Valve/handle opens counter-clockwise and closes clockwise.

#### **ROUGH-IN DIMENSIONS**





### **INSTALLATION**

#### **How To Install The Faucet**

Install the escutcheon(1) onto the faucet body base(2). Slide the adhesive washer(3) onto the underside of the escutcheon(1). Insert the shank(4) of the faucet body into the lavatory hole.

From the underside of lavatory, fit the fixture washer(5) and the fixture nut(6) onto the shank(4) of the faucet body. Position the faucet so that spout points to the front. Tighten the fixture nut(6) to secure faucet.



1167452-2A-A **1** 

#### **INSTALLATION CHECKOUT**

Ensure that all connections are tightened and the handle is in the off position.

Turn on the main water supply and check for leaks. Repair as required.

Remove the aerator(7) with the key(8) provided. Turn the faucet handle on. Run the water through the spout for about one