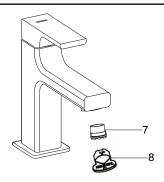

#### **INSTALLATION CHECKOUT**

Ensure that all connections are tightened and the handle is in the off position.

Turn on the main water supply and check for leaks. Repair as required.

Remove the aerator(7) with the key(8) provided. Turn the faucet handle on. Run the water through the spout for about one minute to remove any debris. Remove debris from the aerator. Shut off the faucet and reinstall the aerator.