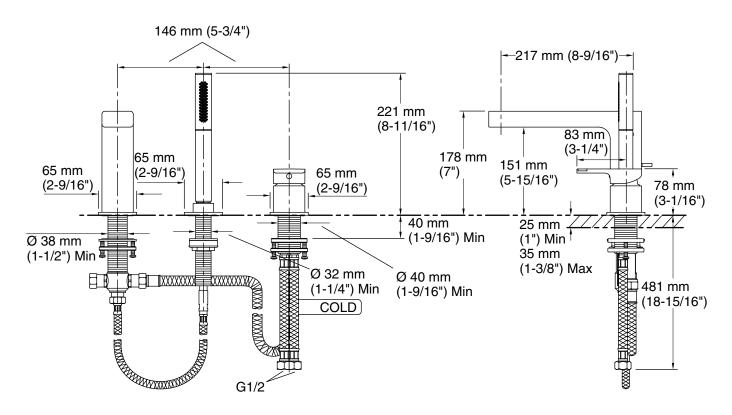

#### **Technical Information**

All product dimensions are nominal.

Faucet:

Flow rate: 8 gal/min (30.3 l/min) Pressure: 45 psi (3.1 bar)

Handshower:

Rated maximum flow: 2.37 gal/min (9 l/min)

### **Notes**

Install this product according to the installation instructions.