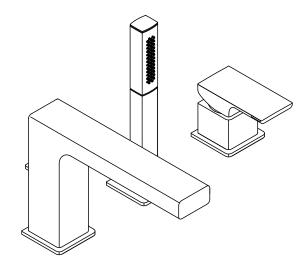

### Deck-Mount Bath Filler With Handshower K-37337T-4

#### **Features**

- **Brass Construction**
- **Deck-mount installation**
- KOHLER finishes resist corrosion and tarnishing.
- Lever handle
- Includes leak-free ceramic disc valve
- Includes flexible G1/2 supply hoses for easy installation
- Includes handshower
- Includes hose
- Includes diverter

# Deck-Mount Bath Filler With Handshower K-37337T-4