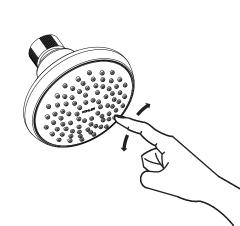

Do not use abrasive cleaners or solvents on Kohler faucets and fittings.

To dislodge debris and mineral build-up: Run water through the showerhead. Firmly rub your finger back and forth across the spray holes in the showerhead face