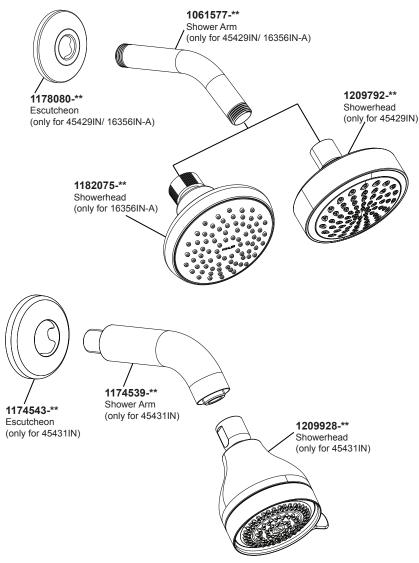

## **KOHLER** SERVICE PARTS

45429IN 45431IN 16356IN-A

SHOWERHEAD WITH ARM & ESCUTCHEON

\*\*Color code must be specified when ordering

176596IN Rev-B

2