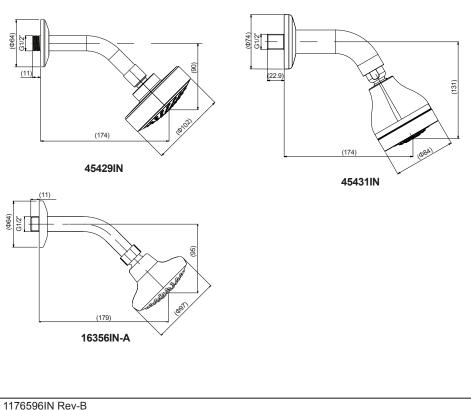

### **ROUGH-IN DIMENSIONS**

Kohler India Corporation Pvt. Ltd. 6th Floor, Office Block Ambiance Mall, Ambi Island, NH-8 Gurgaon-122002 Haryana, India

Customer Care No : 1800 103 2244 (Toll Free) & +91-124-4319685 / 86 Customer Care Email : *indiacustomercare@kohler.com www.kohler.co.in* 