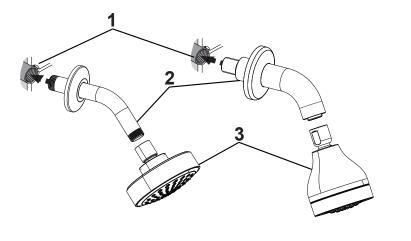

## INSTALLATION

Remove the temporary nipple. Slide the escutcheon over the shower arm(2). Apply tape or sealant to the shower arm, and install the shower arm into the shower elbow(1). Tight with a strap wrench. Push the escutcheon against the wall.

Flush both water supplies through the shower arm for one minute before the shower head is installed. Apply tape or sealant to the exposed end of the shower arm. Tighten the showerhead(3) with a strap wrench.