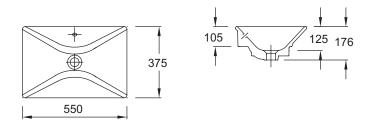

| Rêve Vessels basir   | 1                                                 | 4819K |
|----------------------|---------------------------------------------------|-------|
| Product Description: | Vessels basin 550mm<br>with overflow, no tap hole |       |
| Product Dimensions:  | W550 x D375 mm                                    |       |
| Colour/Finish:       | White                                             | •     |
| Material:            | Fireclay                                          | 0     |
| Product Weight (kg): | 8.5                                               |       |
| Fixings Included:    | Yes                                               |       |

**Dimensions (mm)** 

Kohler UK Sales and Technical: +44 (0) 844 571 0048 info@kohler.co.uk www.KOHLER.co.uk