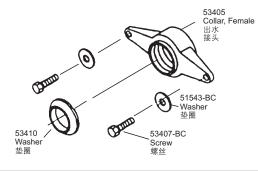

## SERVICES PARTS

 1. 18376
 Urinal Spud Assy.

 2. 52046
 Hanger Accessory Pack

 3. 53405
 Collar, Female

 4. 53410
 Washer

 5. 85061
 Beehive Strainer Assy.

 6. 1018203
 Slip Nut Assy.

 7. 51543-BC
 Washer

#### 维修配件