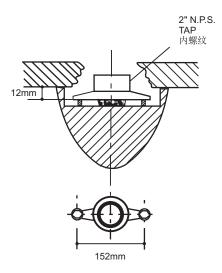

### K-4960T-ER/K-4960T-WER

广东省佛山市三水区乐平镇 三水中心工业园区科勒大道 邮编:528137

©版权为科勒中国有限公司所有, 2008

1037283-T01-B

OUTLET DETAILS 出水口详细图

#### Refer to the roughing-in drawing for proper heights of supply and waste locations. Install supply piping and waste piping in accordance with local plumbing codes.

- 1. Measure from floor to centerline of waste outlet 523mm high and anchor waste pipe with 2" NPS male nipple protruding approximate 13mm past the finished wall.
- 2. Measure from floor to centerline of hanger brackets 1019mm and anchor hangers securely to the wall.
- 3. Screw the waste fitting (supplied with urinal) to the waste pipe nipple so that the face of outlet flange is 12mm from finished wall. **Refer OUTLET DETAILS.**
- 4. Place sponge rubber gasket onto waste fitting (beveled side facing urinal).
- 5. Place urinal on hangers and let gently slide down into position.
- 6. Secure waste fitting to urinal using the two bolts and washers supplied.
- 7. Connect the flushometer valve to the supply nipple and urinal according to the flushometer valve manufacturer's recommendations.
- 8. Check for tightness of all connetions and turn on the water. Flush urinal and adjust the control stop on the flushometer valve for flow volume, if needed.
- **NOTE:** For rear inlet urinals, when planning installation, installer must allow connection of inlet water supply behind urinal.

#### 请参照尺寸图,以确保供水管及污水管的位置正确;且须遵守 当地给排水规定来安装供水管和污水管。

- 1. 由地面到污水管出口中心线高度为523mm,用2"NPS的公 螺纹接套固定污水管,公螺纹接套须凸出完工墙约13mm。
- 2. 由地面到挂钩的中心线高度应为1019mm,把挂钩安稳地固定在墙上。
- 3. 将污水管装置(随产品供应)上紧于污水管螺纹接套上,出水 法兰到完工墙的距离为12mm。请参考出水口详细图。
- 4. 把海绵橡胶密封垫圈放在污水管装置之上(斜面应朝向小便 器)。
- 5. 把小便器放在挂钩上,轻轻向下推至恰当的位置。
- 6. 用已提供的两个螺栓和垫圈,把污水管装置固定在小便器 上。
- 7. 按冲水表阀制造商的指引,把冲水表阀接上供水管螺纹接套 及小便器。
- 8. 检查所有连接是否上紧,然后打开供水管,冲洗小便器,如 有需要可调整冲水表阀上的流量调节器。
- **注**:如果订购的是后进水小便器,当计划安装时,安装人员 必须使进水连接口位于小便器的背后。