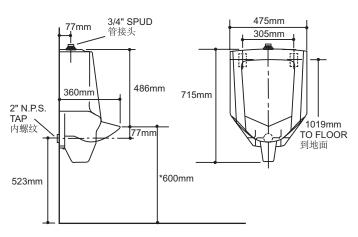

# **ROUGHING-IN**

\* Fixture dimensions are nominal and conform to tolerances by ASME Standard A112.19.2-2003.

### K-4960T-ET/K-4960T-WET

#### Refer to the roughing-in drawing for proper heights of supply and waste locations. Install supply piping and waste piping in accordance with local plumbing codes.

- 1. Measure from floor to centerline of waste outlet 523mm high and anchor waste pipe with 2" NPS male nipple protruding approximate 13mm past the finished wall.
- 2. Measure from floor to centerline of hanger brackets 1019mm and anchor hangers securely to the wall.
- 3. Screw the waste fitting (supplied with urinal) to the waste pipe nipple so that the face of outlet flange is 12mm from finished wall. **Refer OUTLET DETAILS.**
- 4. Place sponge rubber gasket onto waste fitting (beveled side facing urinal).
- 5. Place urinal on hangers and let gently slide down into position.
- 6. Secure waste fitting to urinal using the two bolts and washers supplied.
- 7. Connect the flushometer valve to the supply nipple and urinal according to the flushometer valve manufacturer's recommendations.
- 8. Check for tightness of all connetions and turn on the water. Flush urinal and adjust the control stop on the flushometer valve for flow volume, if needed.
- **NOTE:** For rear inlet urinals, when planning installation, installer must allow connection of inlet water supply behind urinal.

#### 请参照尺寸图,以确保供水管及污水管的位置正确;且须遵守 当地给排水规定来安装供水管和污水管。

- 1. 由地面到污水管出口中心线高度为523mm,用2"NPS的公 螺纹接套固定污水管,公螺纹接套须凸出完工墙约13mm。
- 2. 由地面到挂钩的中心线高度应为1019mm,把挂钩安稳地固定在墙上。
- 3. 将污水管装置(随产品供应)上紧于污水管螺纹接套上,出水 法兰到完工墙的距离为12mm。请参考出水口详细图。
- 4. 把海绵橡胶密封垫圈放在污水管装置之上(斜面应朝向小便 器)。
- 5. 把小便器放在挂钩上,轻轻向下推至恰当的位置。
- 6. 用已提供的两个螺栓和垫圈,把污水管装置固定在小便器 上。
- 7. 按冲水表阀制造商的指引,把冲水表阀接上供水管螺纹接套 及小便器。
- 8. 检查所有连接是否上紧,然后打开供水管,冲洗小便器,如 有需要可调整冲水表阀上的流量调节器。
- **注**:如果订购的是后进水小便器,当计划安装时,安装人员 必须使进水连接口位于小便器的背后。