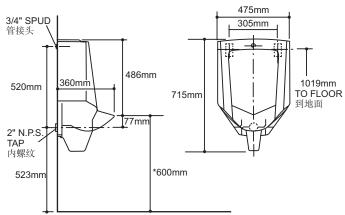

#### 尺寸图

\*部件尺寸为标定值,误差符合美国机械工程学会标准ASME (A112.19.2-2003).

### K-4960T-ER/K-4960T-WER

广东省佛山市三水区乐平镇 三水中心工业园区科勒大道 邮编:528137

©版权为科勒中国有限公司所有, 2008

1037283-T01-B

OUTLET DETAILS 出水口详细图

#### Refer to the roughing-in drawing for proper heights of supply and waste locations. Install supply piping and waste piping in accordance with local plumbing codes.

- 1. Measure from floor to centerline of waste outlet 523mm high and anchor waste pipe with 2" NPS male nipple protruding approximate 13mm past the finished wall.
- 2. Measure from floor to centerline of hanger brackets 1019mm and anchor hangers securely to the wall.
- 3. Screw the waste fitting (supplied with urinal) to the waste pipe nipple so that the face of outlet flange is 12mm from finished wall. **Refer OUTLET DETAILS.**
- 4. Place sponge rubber gasket onto waste fitting (beveled side facing urinal).
- 5. Place urinal on hangers and let gently slide down into position.
- 6. Secure waste fitting to urinal using the two bolts and washers supplied.
- 7. Connect the flushometer valve to the supply nipple and urinal according to the flushometer valve manufacturer's recommendations.
- 8. Check for tightness of all connetions and turn on the water. Flush urinal and adjust the control stop on the flushometer valve for flow volume, if needed.
- **NOTE:** For rear inlet urinals, when planning installation, installer must allow connection of inlet water supply behind urinal.

#### 请参照尺寸图,以确保供水管及污水管的位置正确;且须遵守 当地给排水规定来安装供水管和污水管。

- 1. 由地面到污水管出口中心线高度为523mm,用2"NPS的公 螺纹接套固定污水管,公螺纹接套须凸出完工墙约13mm。
- 2. 由地面到挂钩的中心线高度应为1019mm,把挂钩安稳地固定在墙上。
- 3. 将污水管装置(随产品供应)上紧于污水管螺纹接套上,出水 法兰到完工墙的距离为12mm。请参考出水口详细图。
- 4. 把海绵橡胶密封垫圈放在污水管装置之上(斜面应朝向小便 器)。
- 5. 把小便器放在挂钩上,轻轻向下推至恰当的位置。
- 6. 用已提供的两个螺栓和垫圈,把污水管装置固定在小便器 上。
- 7. 按冲水表阀制造商的指引,把冲水表阀接上供水管螺纹接套 及小便器。
- 8. 检查所有连接是否上紧,然后打开供水管,冲洗小便器,如 有需要可调整冲水表阀上的流量调节器。
- **注**:如果订购的是后进水小便器,当计划安装时,安装人员 必须使进水连接口位于小便器的背后。