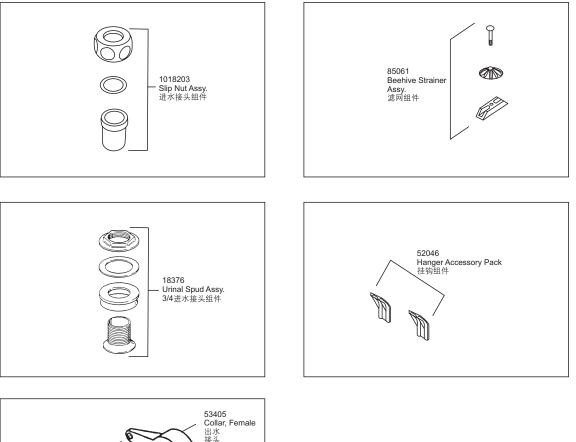

## SERVICES PARTS

 1. 18376
 Urinal Spud Assy.

 2. 52046
 Hanger Accessory Pack

 3. 53405
 Collar, Female

 4. 53410
 Washer

 5. 85061
 Beehive Strainer Assy.

 6. 1018203
 Slip Nut Assy.

 7. 51543-BC
 Washer

 8. 53407-BC
 Screw

#### 维修配件