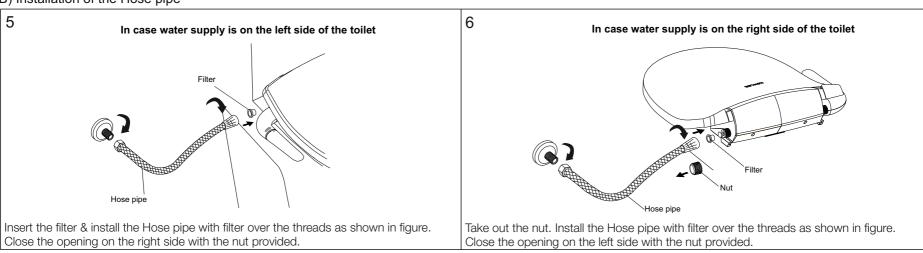

## B) Installation of the Hose pipe

CAUTION : After connecting the hose pipe to one inlet, close the inlet on the opposite side with the nut provided.