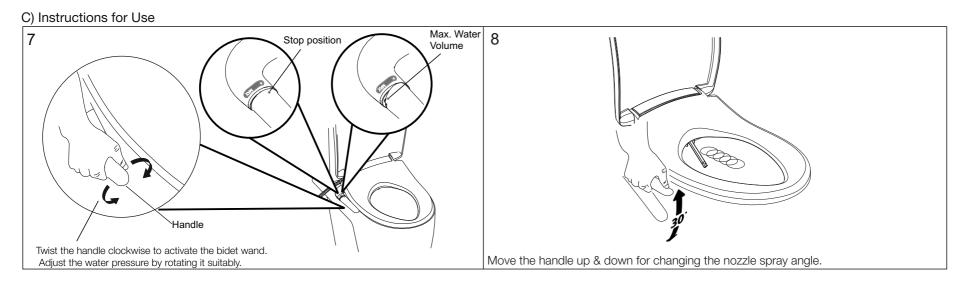

## Important Notice for Care, Cleaning and Daily use.

Do not stand, knock or stack heavy objects on the toilet seat. The load could damage the toilet seat.

Clean the outside surface of your toilet seat with mild soap and warm water. Wipe the surface completely dry with a clean soft cloth.