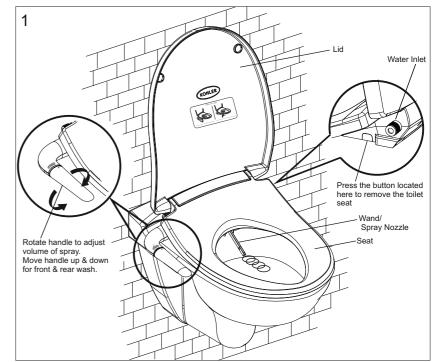

| K-72757IN              |
|-----------------------------------------------------------------------------------------------------------------------------------------------------------------------------------------|------------------------|
| 2. Odeon Wall Hung bowl with Puretide™ bidet seat                                                                                                                                       | K-8750IN               |
| 3. Odeon Wall Hung with external tank with Puretide™ bidet seat Includes Odeon™ Wall-Hung Toilet Bowl Includes Odeon™ Dual Flush Tank for Wall Hung Bowl Includes Puretide™ bidet Seat. | K-17662IN<br>K-17663IN |

### LAYOUT OF PURETIDE™

Figure 1



### **INSTALLATION GUIDELINE**

#### A) Installation of the toilet seat



## B) Installation of the Hose pipe



CAUTION : After connecting the hose pipe to one inlet, close the inlet on the opposite side with the nut provided.



## SERVICE PARTS



<sup>\*</sup> Parts supplied along with the seat.

## Important Notice for Care, Cleaning and Daily use.



Do not stand, knock or stack heavy objects on the toilet seat. The load could damage the toilet seat.

Clean the outside surface of your toilet seat with mild soap and warm water. Wipe the surface completely dry with a clean soft cloth.

Do not use any abrasive cleaners as they will scratch and dull the surface. Avoid any detergents, disinfectants or cleaning products. Avoid contact with abrasive chemicals and solvents such as nail po