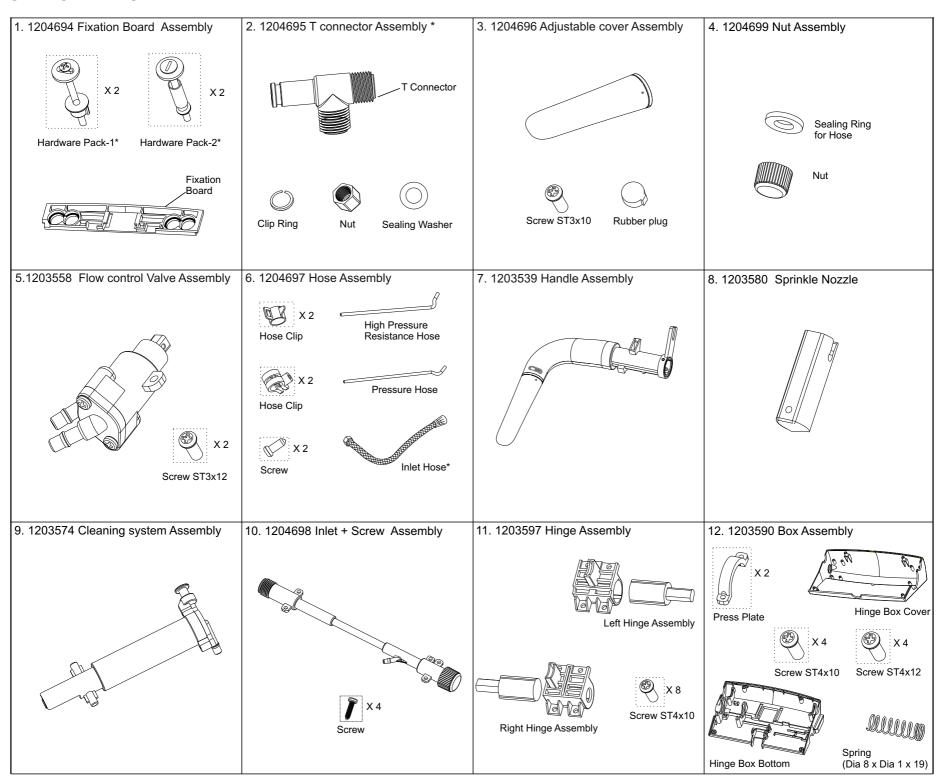

-----------------------------------------------------------|------------------------|
| 2. Odeon Wall Hung bowl with Puretide™ bidet seat                                                                                                                                       | K-8750IN               |
| 3. Odeon Wall Hung with external tank with Puretide™ bidet seat Includes Odeon™ Wall-Hung Toilet Bowl Includes Odeon™ Dual Flush Tank for Wall Hung Bowl Includes Puretide™ bidet Seat. | K-17662IN<br>K-17663IN |

### LAYOUT OF PURETIDE™

Figure 1



### **INSTALLATION GUIDELINE**

#### A) Installation of the toilet seat



## B) Installation of the Hose pipe



CAUTION : After connecting the hose pipe to one inlet, close the inlet on the opposite side with the nut provided.



## SERVICE PARTS



<sup>\*</sup> Parts supplied along with the seat.

## Important Notice for Care, Cleaning and Daily use.



Do not stand, knock or stack heavy objects on the toilet seat. The load could damage the toilet seat.

Clean the outside surface of your toilet seat with mild soap and warm water. Wipe the surface completely dry with a clean soft cloth.

Do not use any abrasive cleaners as they will scratch and dull the surface. Avoid any detergents, disinfectants or cleaning products. Avoid contact with abrasive chemicals and solvents such as nail polish removers, thinners and after shave lotions as they may damage the surface of your toilet seat.

To prevent any possible damage to the seat & it's components, do not use strong acidic or strong alkaline cleaners. If the surface becomes excessively