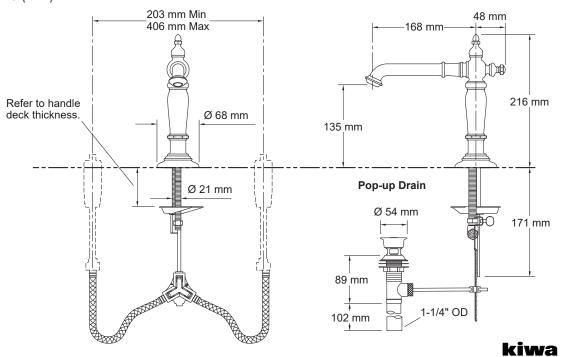

TAPS A KOHLER COMPANY

## **Artifacts Column Spout**

72760W

Product Description: Artifacts column spout includes pop-up waste

**Required Item:** 98068W-3M Artifacts prong handles or

98068W-4 Artifacts lever handles or 98068W-9M Artifacts swing lever handles

Colour/Finish: Polished Chrome

Material: Brass Body

Minimum Pressure: 1.0 bar

Product Weight (kg): 3.9

Fixings Included: Yes

Guarantee (Years): 5



**Additional Information:** KOHLER® finishes resist corrosion and tarnishing, whilst solid brass construction

ensures durability and reliability.

## Dimensions (mm):







**♦**WRAS