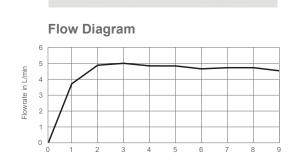

Colour/Finish: Polished Chrome

Material: Brass Body

Minimum Pressure: 1.0 bar

Product Weight (kg): 3.9

Fixings Included: Yes

Guarantee (Years): 5

**Additional Information:** KOHLER® finishes resist corrosion and tarnishing, whilst solid brass construction