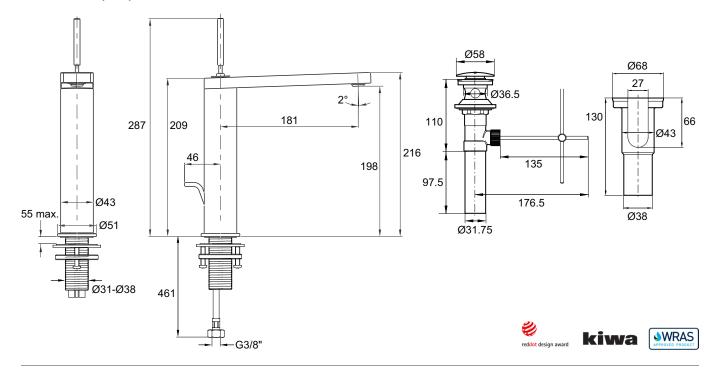

## **Dimensions (mm)**

Sales and Technical: +44 (0) 800 001 4466

info@kohler.co.uk www.KOHLER.co.uk