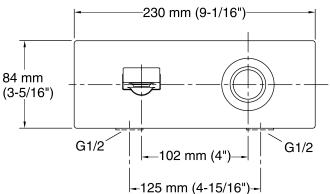

#### **Features**

- Brass construction
- Leak-free ceramic disc valve
- Durable KOHLER finishes resist corrosion and tarnishing
- Lift and turn handle
- Spout reach 170 mm
- Includes drain
- Includes directionally adjustable, laminar-flow aerator
- Includes in-wall brass valve

### **Technical Information**

All product dimensions are nominal.