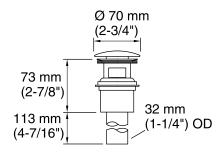

#### **Features**

- Brass construction
- Leak-free ceramic disc valve
- Durable KOHLER finishes resist corrosion and tarnishing
- Lift and turn handle
- Spout reach 170 mm
- Includes drain
- Includes directionally adjustable, laminar-flow aerator
- Includes in-wall brass valve

### **Technical Information**

All product dimensions are nominal.