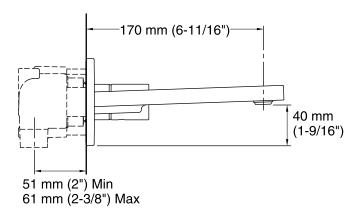

#### **Features**

- Brass construction
- Leak-free ceramic disc valve
- Durable KOHLER finishes resist corrosion and tarnishing
- Lift and turn handle
- Spout reach 170 mm
- Includes drain
- Includes directionally adjustable, laminar-flow aerator
- Includes in-wall brass valve

### **Technical Information**

All product dimensions are nominal.

### Faucet:

Flow rate: 2.11 gal/min (8 l/min)