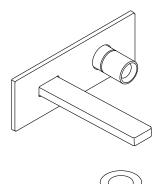

## Composed™

Wall-mount Lavatory Faucet K-73061T-7

#### **Features**

- Brass construction
- Leak-free ceramic disc valve
- Durable KOHLER finishes resist corrosion and tarnishing
- Lift and turn handle
- Spout reach 170 mm
- Includes drain
- Includes directionally adjustable, laminar-flow aerator
- Includes in-wall brass valve

### Composed™

Wall-mount Lavatory Faucet K-73061T-7

**Touch-Activated Drain** 