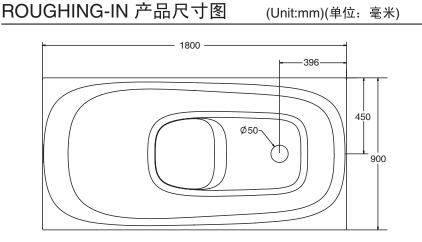

## PRODUCT INFORMATION 产品信息

| Weight 重量                                             | <b>27kg (</b> 公斤 <b>)</b> |
|-------------------------------------------------------|---------------------------|
| Water depth 深度<br>(To overflow hole bottom<br>至溢水孔底部) | 400mm (毫米)                |
| Capacity 水容量                                          |                           |
| (To overflow hole bottom<br>至溢水孔底部)                   | 280L (升)                  |
| Basin area 底部面积                                       | 864mm (毫米) × 432mm (毫米)   |
| <b>Top area</b> 顶部面积                                  | 1784mm (毫米) × 850mm (毫米)  |

Optional Accessory Information 可选配件信息

Installation Notes安装要点

- Refer to installation instruction included with fixture before beginning installation. 开始安装前请参考浴缸包装中的安装说明书。
- Unless otherwise specified floor support under bath must provide for a minimum of 400kg loading (including the weight of bathtub, water and one user).
  除非另有说明,否则浴缸下地面必须至少可以 承载400kg的负载(包含浴缸、水及一名使用者
- 的重量)。 • Cut-out for drop-in: 1772 × 862mm. 台上嵌入式安装台面开孔尺寸: 1772 × 862毫 米。