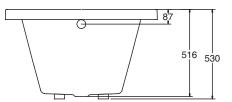

## PRODUCT INFORMATION 产品信息

| Weight 重量                                             | <b>27kg (</b> 公斤 <b>)</b> |
|-------------------------------------------------------|---------------------------|
| Water depth 深度<br>(To overflow hole bottom<br>至溢水孔底部) | 400mm (毫米)                |
| Capacity 水容量                                          |                           |
| (To overflow hole bottom<br>至溢水孔底部)                   | 280L (升)                  |
| Basin area 底部面积                                       | 864mm (毫米) × 432mm (毫米)   |
| <b>Top area</b> 顶部面积                                  | 1784mm (毫米) × 850mm (毫米)  |