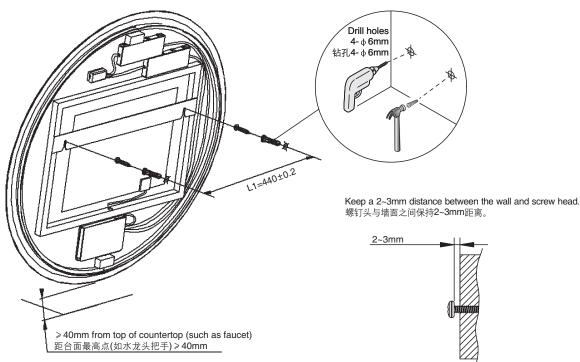

# 安装

**Step 1:** Drill holes at desired positions and fix two screws at the same level. Keep a 2~3mm distance between the wall and screw head.

步骤一:安装固定螺钉,根据高度需要确定固定螺钉位置,钻孔安装螺钉,两螺钉保持水平。螺钉入墙后保证螺钉头与墙面之间保持2~3mm距离。

Recommended installation height(adjustable if necessary). Unit: mm

挂镜安装高度参考(实际安装高度按照用户需要可作调整),单位: mm