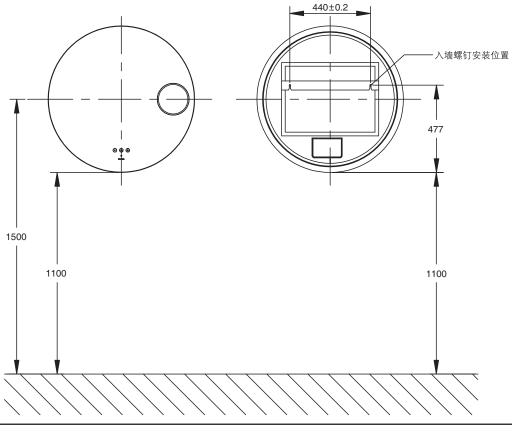

# 尺寸图

Reference Value 参考值

UNIT:mm 单位:毫米

Kohler reserves the right to change marked dimensions without prior notice. 科勒公司保留随时变更图中标示尺寸的权利,无需另行通知。

Recommended installation height(adjustable if necessary). Unit: mm

挂镜安装高度参考(实际安装高度按照用户需要可作调整),单位: mm