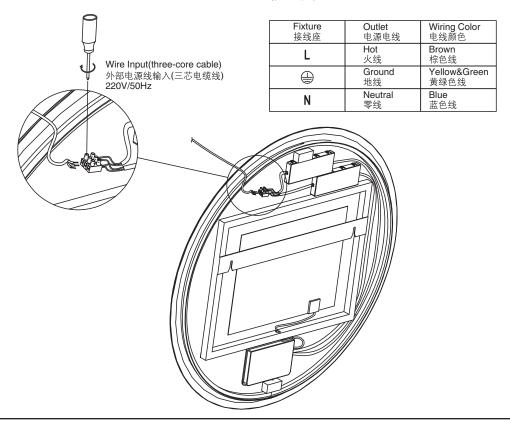

  - ♠ 警告:有触电的危险。请找合格的电工来进行所有的线路连接。
  - 警告:有触电的危险。仅能和双极型断路器保护的电路连接。
  - ↑ 警告:有触电的危险。工作之前先切断电源。