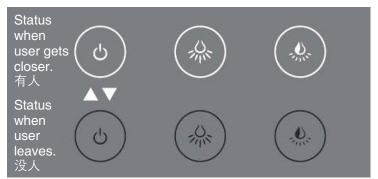

#### Situation one

(User leaves sensor area when light is on.) Sensor detects that nobody is in front of the mirror. The light slowly goes off. The defogger closes after 30 minutes. The mirror stands by.

#### 场景一

(用户在开灯状态下,直接离开感应区域) 接近传感器感应到没人在镜子前面,灯光延时熄灭,防雾膜 延迟30分钟关闭,按键熄灭进入待机状态。

When someone gets close to the mirror, the light slowly goes on. When the three lights are white, the mirror is ready for use. (As illustrated.)

之后如果有人接近镜子感应区域,灯光缓慢亮起。三个按键亮白灯表示工作状态可以点 击。

击。 (显示方式同上述有人/没人状态)

Situation two

(User press power button when the light in on.) The light slowly goes off. The defogger closes after 30 minutes. The buttons are under factory set status.