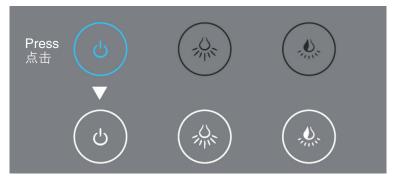

#### Situation one

(User leaves sensor area when light is on.) Sensor detects that nobody is in front of the mirror. The light slowly goes off. The defogger closes after 30 minutes. The mirror stands by.

#### 场景一

(用户在开灯状态下,直接离开感应区域) 接近传感器感应到没人在镜子前面,灯光延时熄灭,防雾膜 延迟30分钟关闭,按键熄灭进入待机状态。

When someone gets close to the mirror, the light slowly goes on. When the three lights are white, the mirror is ready for use. (As illustrated.)

之后如果有人接近镜子感应区域,灯光缓慢亮起。三个按键亮白灯表示工作状态可以点 击。

击。 (显示方式同上述有人/没人状态)

Situation two

(User press power button when the light in on.) The light slowly goes off. The defogger closes after 30 minutes. The buttons are under factory set status.