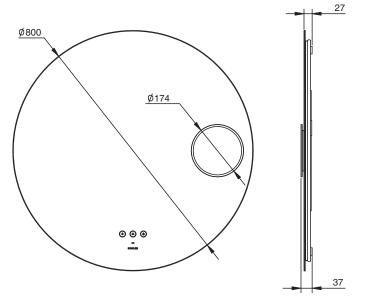

# **ROUGHING-IN**

# 尺寸图

Reference Value 参考值

UNIT:mm 单位:毫米

Kohler reserves the right to change marked dimensions without prior notice. 科勒公司保留随时变更图中标示尺寸的权利,无需另行通知。