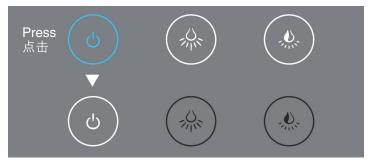

#### **Button Operation**

1. Plug in and the power light on.

#### 按键操作说明

1. 接通电源, 电源开关灯亮。

- Press power button. Power light is on and sensor starts.Brightness and color temperature buttons are adjustable.Defogger is on.
- 2. 点击电源开关,灯缓慢亮起,接近感应器启动,亮度及色温键亮起可供调整,同时防雾膜开启。