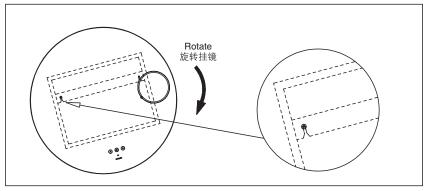

### Step 2: Install mirror

- 1. Hang one side of the back board on to the screw on the wall.
- 2. Slide the back board left and right to insert the screw into the groove.
- 3.Rotate the mirror around the inserted screw to hang the other side of the back board onto the other screw.

## 步骤二:安装挂镜

- 1. 先将挂镜背后挂板一侧挂进入墙螺钉。
- 2. 挂板沿入墙螺钉左右移动,将螺钉卡进挂板凹槽。
- 3. 以已挂进凹槽螺钉为轴旋转挂镜,将挂板另一侧凹槽挂进入墙螺钉。