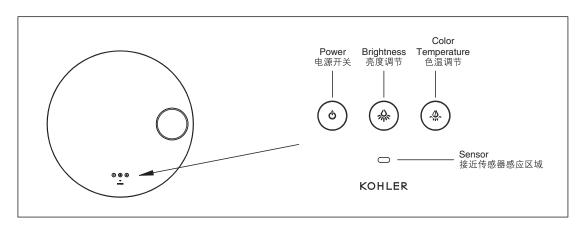

### **Button Functions**

挂镜按键功能说明

#### **Button Operation**

1. Plug in and the power light on.

#### 按键操作说明

1. 接通电源, 电源开关灯亮。

- Press power button. Power light is on and sensor starts.Brightness and color temperature buttons are adjustable.Defogger is on.
- 2. 点击电源开关,灯缓慢亮起,接近感应器启动,亮度及色温键亮起可供调整,同时防雾膜开启。