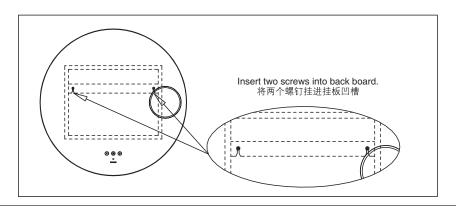

# 安装

**Step 1:** Drill holes at desired positions and fix two screws at the same level. Keep a 2~3mm distance between the wall and screw head.

步骤一:安装固定螺钉,根据高度需要确定固定螺钉位置,钻孔安装螺钉,两螺钉保持水平。螺钉入墙后保证螺钉头与墙面之间保持2~3mm距离。