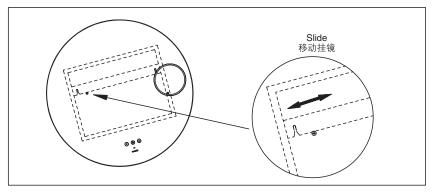

### Step 2: Install mirror

- 1. Hang one side of the back board on to the screw on the wall.
- 2. Slide the back board left and right to insert the screw into the groove.
- 3.Rotate the mirror around the inserted screw to hang the other side of the back board onto the other screw.

## 步骤二:安装挂镜

- 1. 先将挂镜背后挂板一侧挂进入墙螺钉。
- 2. 挂板沿入墙螺钉左右移动,将螺钉卡进挂板凹槽。
- 3. 以已挂进凹槽螺钉为轴旋转挂镜,将挂板另一侧凹槽挂进入墙螺钉。