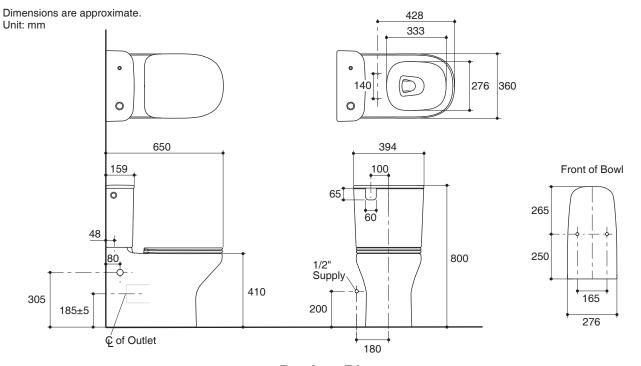

#### **Features**

- · Vitreous china
- Round-front bowl
- · Back-to-Wall
- · Includes quiet close seat or nightlight seat
- Includes side push button for manual flush
- Simply hold your hand over the sensor to activate
- Powered by 2 D batteries (included)
- Wash down flushing system
- Dual flush 3/4.5 liter per flush
- 185 mm rough-in for P-trap
- 650 x 394 x 800 mm

#### **Technical Information**

**Specified Model** 

| Fixture:               |                        |  |
|------------------------|------------------------|--|
| Configuration          | two-piece, round-front |  |
| Water per flush        | 3/4.5 liter            |  |
| Passageway             | 51 mm                  |  |
| Water area             | 127 x 102 mm           |  |
| Water depth from rim   | 220 mm                 |  |
| Seat post hole centers | 140 mm                 |  |

**Product Diagram**