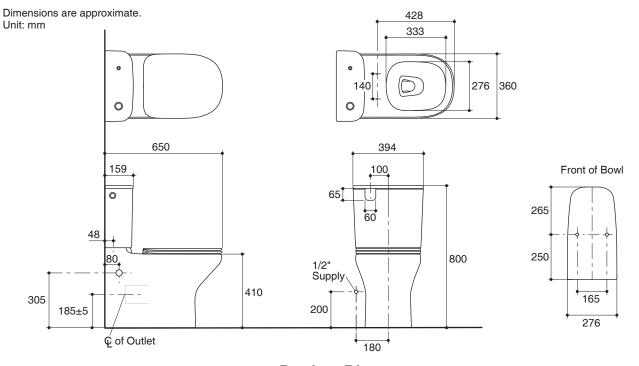

#### **Features**

- · Vitreous china
- Round-front bowl
- · Back-to-Wall
- · Includes quiet close seat or nightlight seat
- Includes side push button for manual flush
- Simply hold your hand over the sensor to activate
- Powered by 2 D batteries (included)
- Wash down flushing system
- Dual flush 2.6/4 liter per flush
- 185 mm rough-in for P-trap
- 650 x 394 x 800 mm

#### **Technical Information**

**Specified Model** 

| Fixture:               |                        |  |
|------------------------|------------------------|--|
| Configuration          | two-piece, round-front |  |
| Water per flush        | 2.6/4 liter            |  |
| Passageway             | 51 mm                  |  |
| Water area             | 127 x 102 mm           |  |
| Water depth from rim   | 220 mm                 |  |
| Seat post hole centers | 140 mm                 |  |