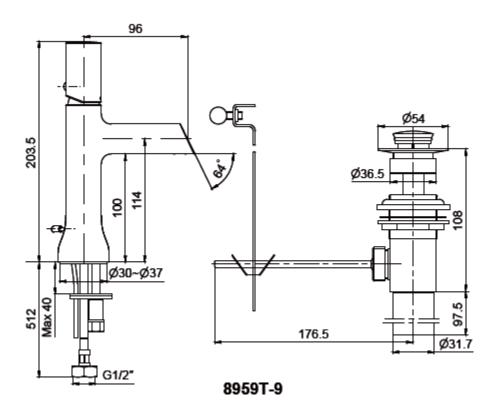

## **Product Specification:**

| Model      | Spout   |        | Includes                                                    | Finioh                   |
|------------|---------|--------|-------------------------------------------------------------|--------------------------|
|            | Reach # | Height | Includes                                                    | Finish                   |
| 8959T-9-CP | 96mm    | 114mm  | Spout, handle, aerator, drain, connector, valve, inlet hose | Polished<br>Chrome (-CP) |

<sup>#</sup> Reach: the distance between the spout and center of the faucet opening hole

## **Product Dimension:**

Please note that the above information are subject to change without notice.