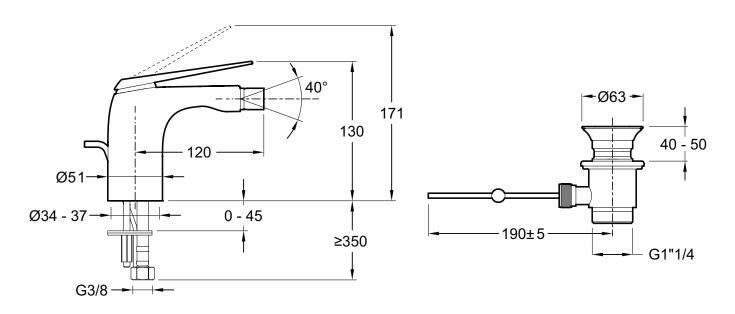

## Avid Single-Lever Monobloc Bidet Mixer

| Product Description: | Avid single-lever monobloc<br>bidet mixer |       |
|----------------------|-------------------------------------------|-------|
| Colour/Finish:       | Polished Chrome                           |       |
| Material:            | Brass Body                                |       |
| Minimum Pressure:    | 0.5 bar                                   |       |
| Product Weight (kg): | 1.2                                       |       |
| Fixings Included:    | Yes                                       |       |
| Guarantee (Years):   | 5                                         |       |
|                      |                                           | 0 1 2 |

Additional Information: KOHLER<sup>®</sup> finishes resist corrosion and tarnishing, whilst solid brass construction ensures durability and reliability.

**Dimensions (mm)** 

kiwa

Kohler UK Sales and Technical: +44 (0) 800 001 4466 info@kohler.co.uk www.KOHLER.co.uk