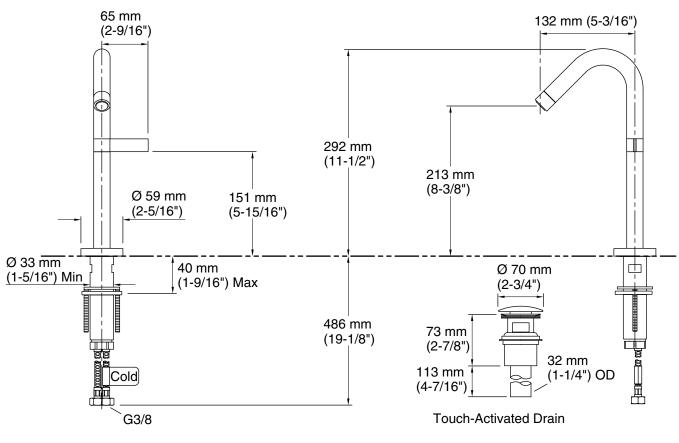

# **Technical Information**

All product dimensions are nominal.

### Features

- Brass construction
- Leak-free ceramic disc valve
- KOHLER finishes resist corrosion and tarnishing.
- Single-hole installation
- Includes flexible G1/2 supply hoses for easy installation
- Includes drain
- Lever handle
- Spout reach 132 mm