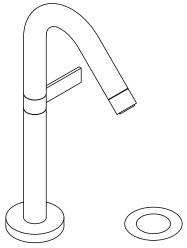

# Single-Handle Tall Bathroom Sink Faucet K-985T-4

# Singulier™

**KOHLER**, Faucets

Single-Handle Tall Bathroom Sink Faucet K-985T-4

### Features

- Brass construction
- Leak-free ceramic disc valve
- KOHLER finishes resist corrosion and tarnishing.
- Single-hole installation
- Includes flexible G1/2 supply hoses for easy installation
- Includes drain
- Lever handle
- Spout reach 132 mm