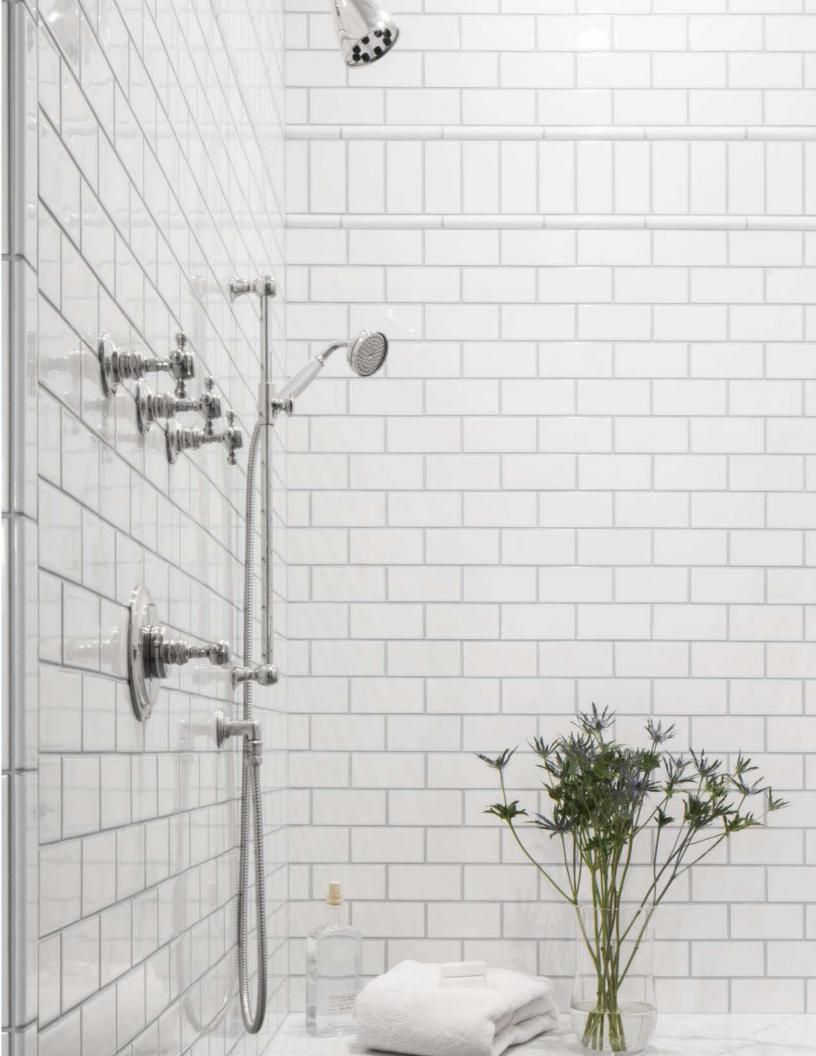

#### **USAGE**

freeze/thaw

◆PRODUCT: Savoy Classic Ribbed 2" x 8" Field in Ricepaper DESIGNER: DM Interiors PHOTOGRAPHY: Shade Degges

▶ PRODUCT: Savoy Classic Herringbone Mosaic, 3" x 6" Field and Box Liner in Ricepaper DESIGNER: Linda Eyles Design PHOTOGRAPHY: Julie Soeffer