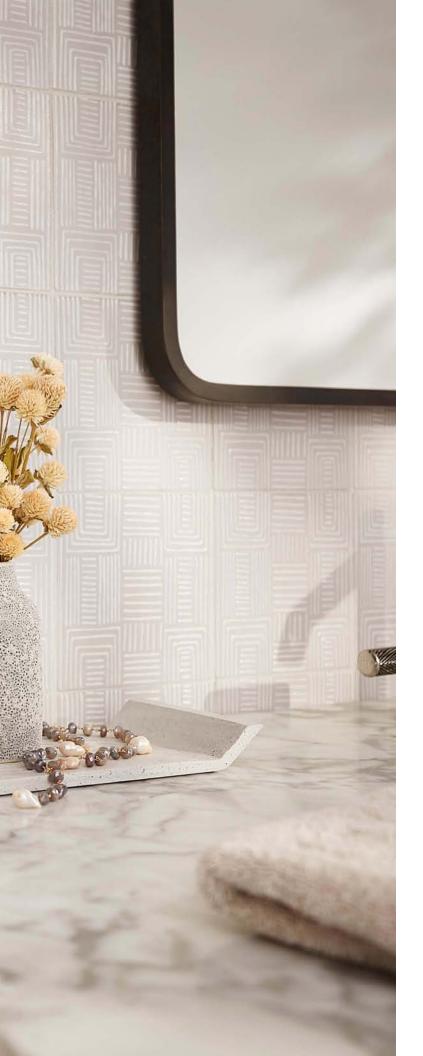

# **CIRCLE**

A timeless, yet modern design, Savoy Circle creates an undulating surface detail allowing the beautiful, interactive Japanese glazes to pool and break across the tile face in an engaging play of shadow and light.

#### **USAGE**

<sup>◆</sup> PRODUCT: Savoy Classic 6" x 6" Circle Field in Linen DESIGNER: Laura U Design Collective PHOTOGRAPHY: Michael Hunter