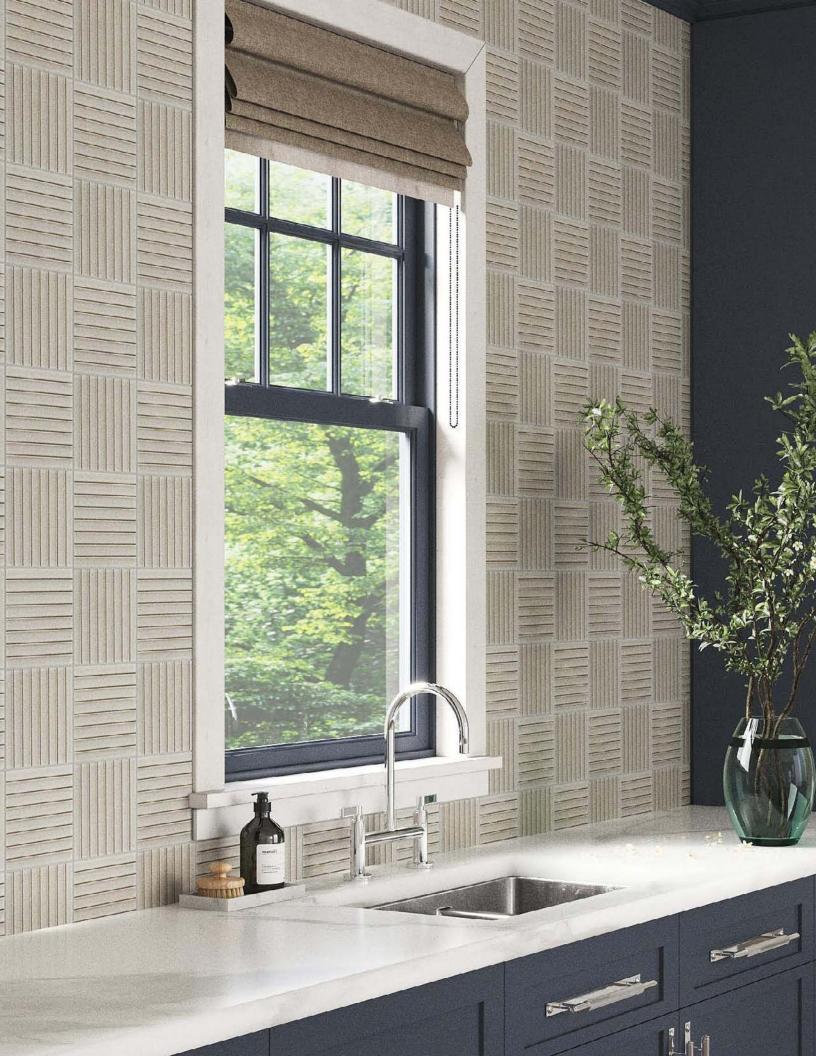

### RIBBED

Savoy takes a lineal approach to design with its Ribbed tile offering. Characterized by a highly textural, highly tactile surface, these tiles possess a subtle undulating appearance when brought together in either a vertical or horizontal application.

SIZES

2" x 8"

#### **AVAILABLE COLORS**

#### **USAGE**

freeze/thaw

◆PRODUCT: Savoy Classic Ribbed 2" x 8" Field in Ricepaper DESIGNER: DM Interiors PHOTOGRAPHY: Shade Degges