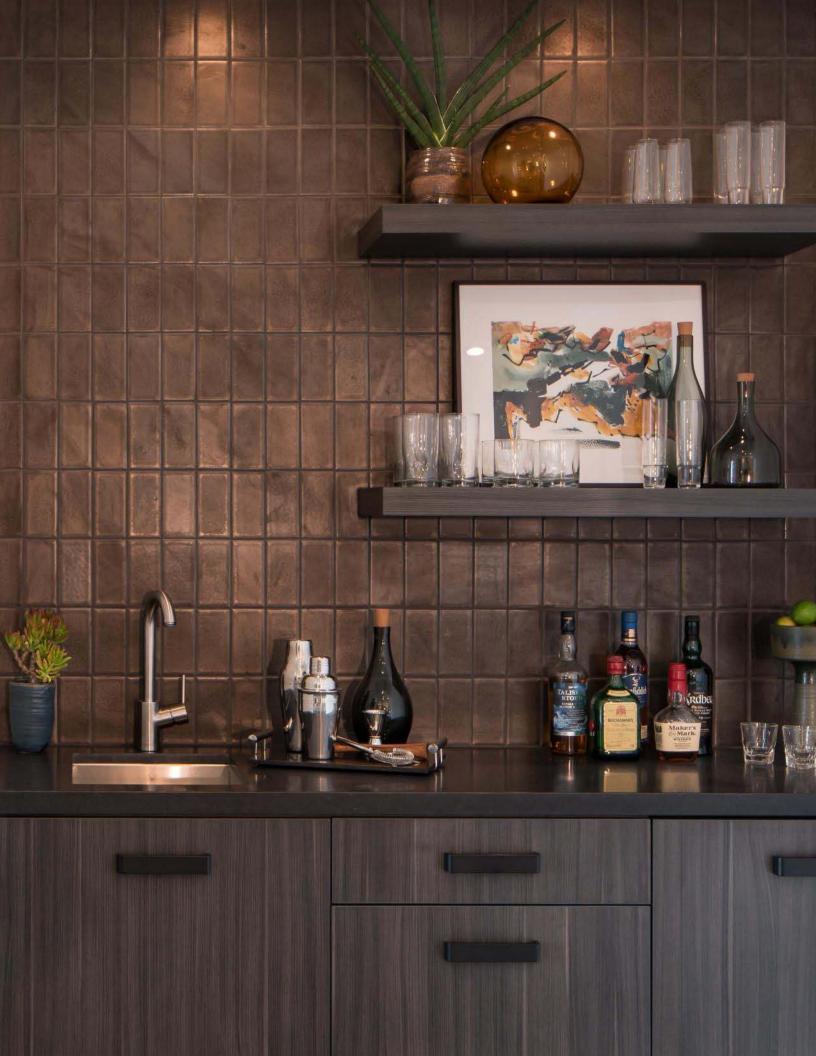

# HERRINGBONE

The versatile Savoy Herringbone mosaic works with both traditional and modern interiors. A design classic, the angled rectangular pattern adds visual interest to any room.

SIZE

Sheet: 11.083" x 11.102" x 0.236"

# **USAGE**

freeze/thaw

residential shower wall floor

<sup>◆</sup>PRODUCT: Savoy Classic Herringbone Mosaic in Ricepaper DESIGNER: Ann Gottlieb Design PHOTOGRAPHY: Jenn Verrier

<sup>▶</sup> PRODUCT: Savoy Classic Herringbone Mosaic in Ricepaper DESIGNER: Nuela Designs PHOTOGRAPHY: Molly Culver Photography