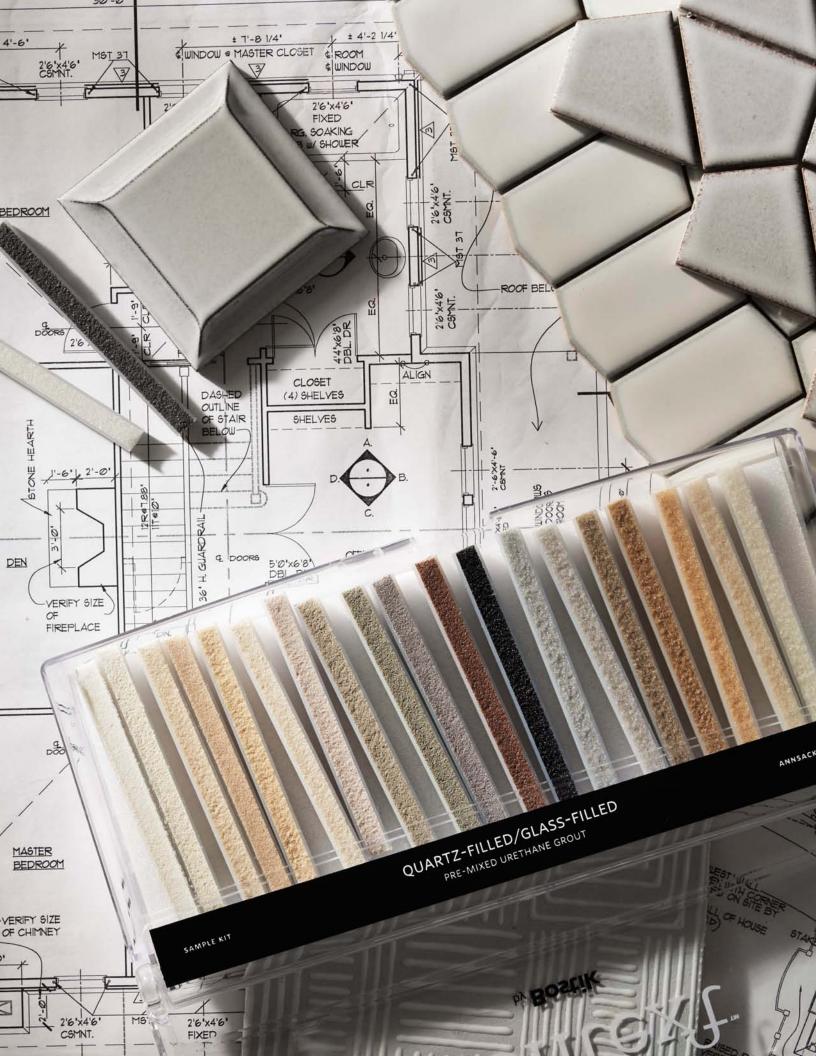

### **GROUT PAIRINGS**

Great grout should enhance the setting of your tile without calling attention to itself. Our patented urethane Context Grout by Bostik is pre-mixed and ready-to-use, installs up to 50% faster than cement grouts and contains BLOCKADE™ antimicrobial protection, which inhibits the growth of bacteria, mold, or mildew on the surface. To best assist in your design process, we recommend these pairings to complement the artisanal glazes of Savoy.

| COLORS     | GROUT          |
|------------|----------------|
| Paperwhite | Ray-of-White   |
| Chalk      | Ray-of-White   |
| Ricepaper  | Ray-of-White   |
| Cottonwood | Ray-of-White   |
| Linen      | Silver Screen  |
| Lotus      | Silver Lining  |
| Lantern    | Silver Screen  |
| Driftwood  | Silver Screen  |
| Bronze     | Side Saddle    |
| Graphite   | Black Top      |
| White      | Hit the Slopes |
| Black      | Grey Matter    |
| Blue       | Hit the Slopes |