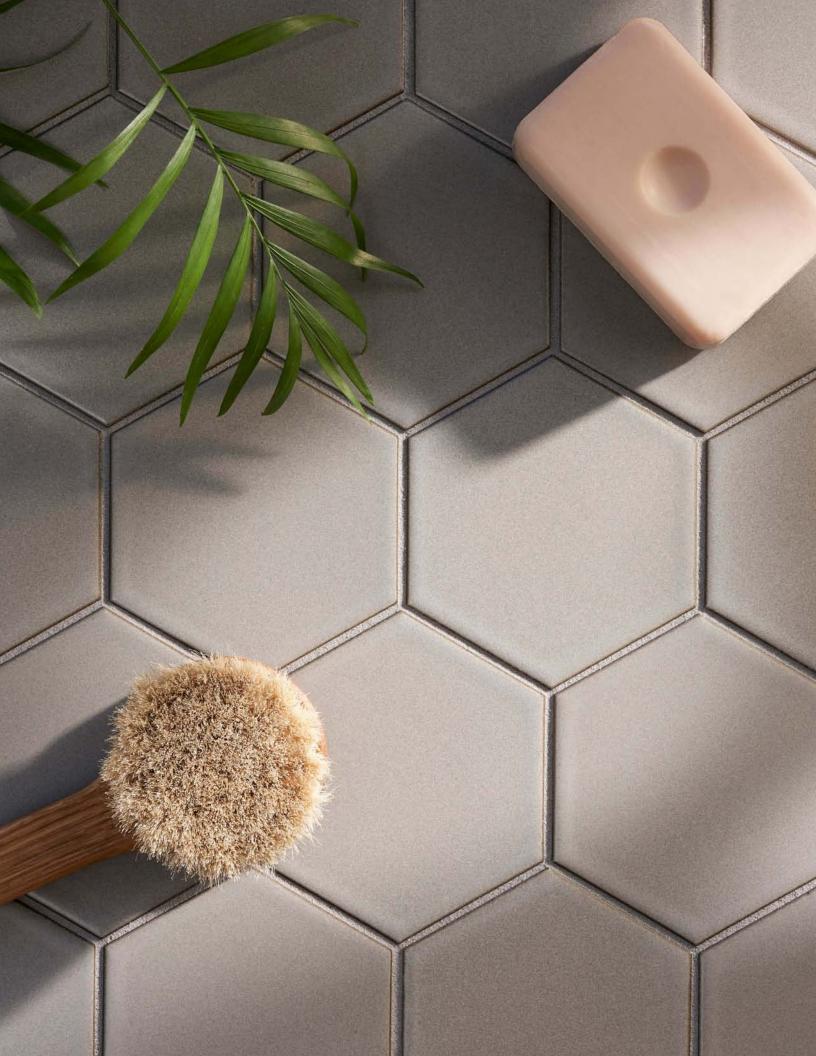

# HEX

A modern twist to a classic format, the Savoy 4" Hex maintains the clean simplicity of this signature collection with a geometric visual appeal. The hexagon format is truly versatile and can be used on the wall or floor in modern to classic settings.