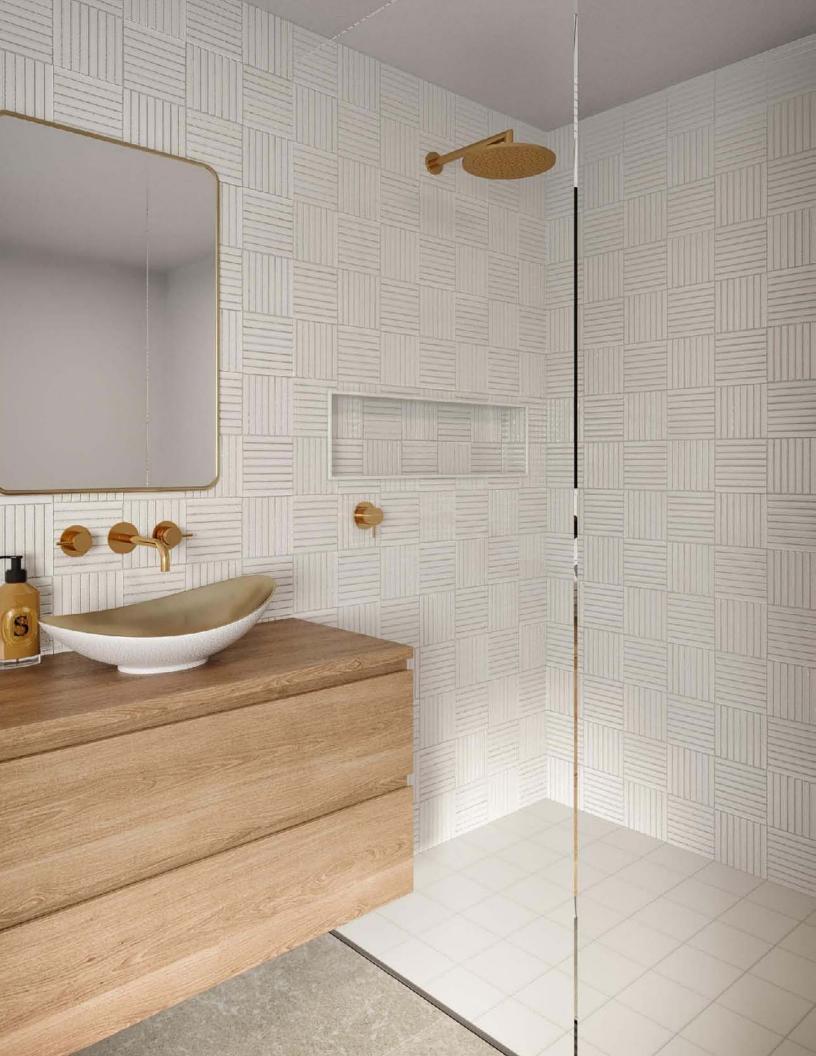

### PLEATED

Heightening the interactive Japanese glazes with the Savoy  $6'' \times 6''$  Pleated tile. The design's subtle dimension results in a beautiful convergence of flow and movement through pattern and color.

SIZES

6" x 6"

#### **AVAILABLE COLORS**

USAGE

freeze/thaw

shower wall

◆PRODUCT: Savoy Classic Pleated 6" x 6" Field in Ricepaper

#### 5.787" x 5.787" x 0.453"

Graphite