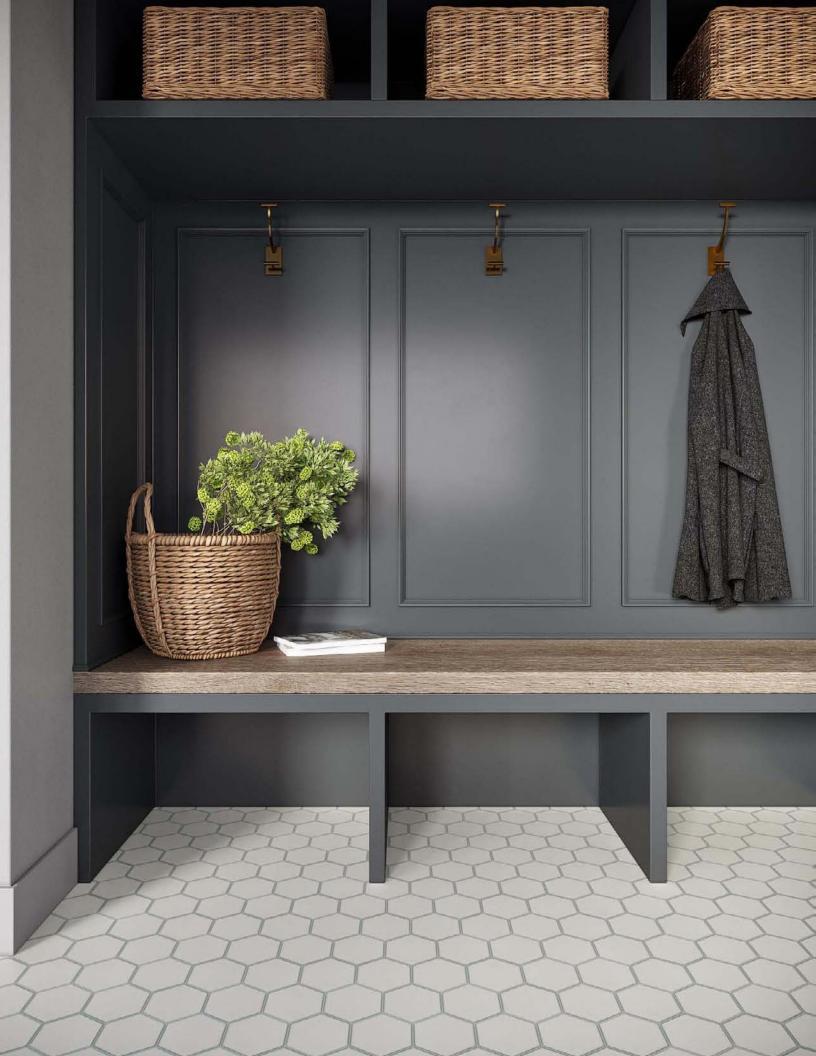

Heidi Caillier Design PHOTOGRAPHY: Haris Kenjar

#### 2.835" x 5.787" x 0.276"



<sup>▶</sup> PRODUCT: Savoy Classic 3" x 6" Field in Bronze DESIGNER: Legaspi Courts Design PHOTOGRAPHY: James Wong





#### 2.756" x 11.614" x 0.374"



<sup>◆</sup> PRODUCT: Savoy Classic 3 "x 12" Field in Lotus DESIGNER: Fisher Fairmount Design PHOTOGRAPHER: Andrew Thiels BUILDER: New Generation Improvements

#### 3.875" x 7.756" x 0.276"



<sup>▶</sup> PRODUCT: Savoy Classic 4" x 8" Field in Chalk, 4" x 8" Field in Lotus, 4" x 8" Field in Lantern, Penny Mosaic in Lantern and SBN Trim in Lotus DESIGNER: Jay Coupard Inc. CONSTRUCTION: Ursus Homes Inc PHOTOGRAPHY: Eirik Johnson





#### 5.787" x 5.787" x 0.335"



Graphite

<sup>◆</sup>PRODUCT: Savoy Classic 6" x 6" Field in Chalk DESIGNER: OD Interiors



# HEX

A modern twist to a classic format, the Savoy 4" Hex maintains the clean simplicity of this signature collection with a geometric visual appeal. The hexagon format is truly versatile and can be used on the wall or floor in modern to classic settings.

SIZES

4" Hex

#### **AVAILABLE COLORS**



**USAGE** 



freeze/thaw



residential floor



shower wall



**<sup>▼</sup>PRODUCT:** Savoy Classic 4" Hex Field in Ricepaper

#### 4.319" x 3.740" x 0.295"



<sup>▶</sup> PRODUCT: Savoy Classic 4" Hex Field in Driftwood





### PLEATED

Heightening the interactive Japanese glazes with the Savoy  $6'' \times 6''$  Pleated tile. The design's subtle dimension results in a beautiful convergence of flow and movement through pattern and color.

SIZES

6" x 6"

#### **AVAILABLE COLORS**