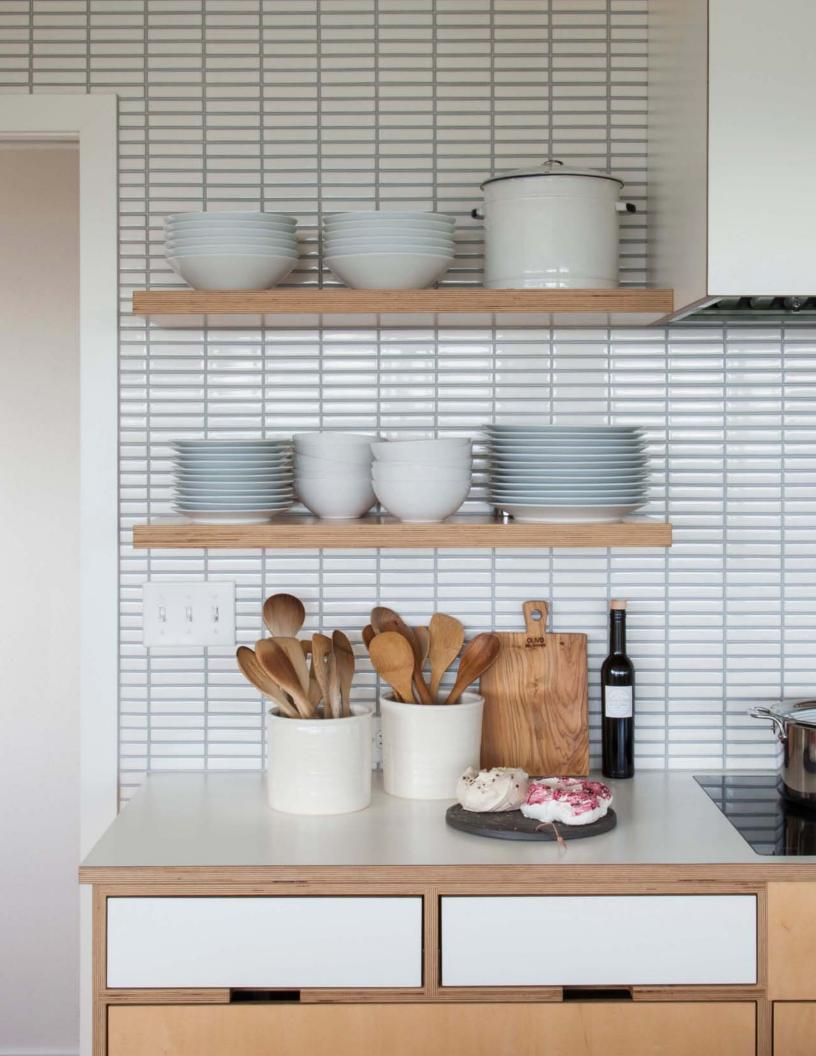

# FIELD

The foundation of the Savoy Collection, Field serves as the base on which stunning design is created. From clean and simple to artistic and complex, a spectrum of patterns and designs can be achieved depending on the arrangement.

#### **USAGE**

◆PRODUCT: Savoy Classic 3" x 6" Field in Lantern DESIGNER: Heidi Caillier Design PHOTOGRAPHY: Haris Kenjar