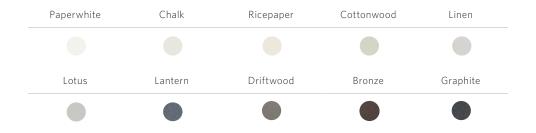

#### **AVAILABLE COLORS**

| Paperwhite | Chalk   | Ricepaper | Cottonwood | Linen    |  |
|------------|---------|-----------|------------|----------|--|
|            |         |           |            |          |  |
| Lotus      | Lantern | Driftwood | Bronze     | Graphite |  |
|            |         |           |            |          |  |