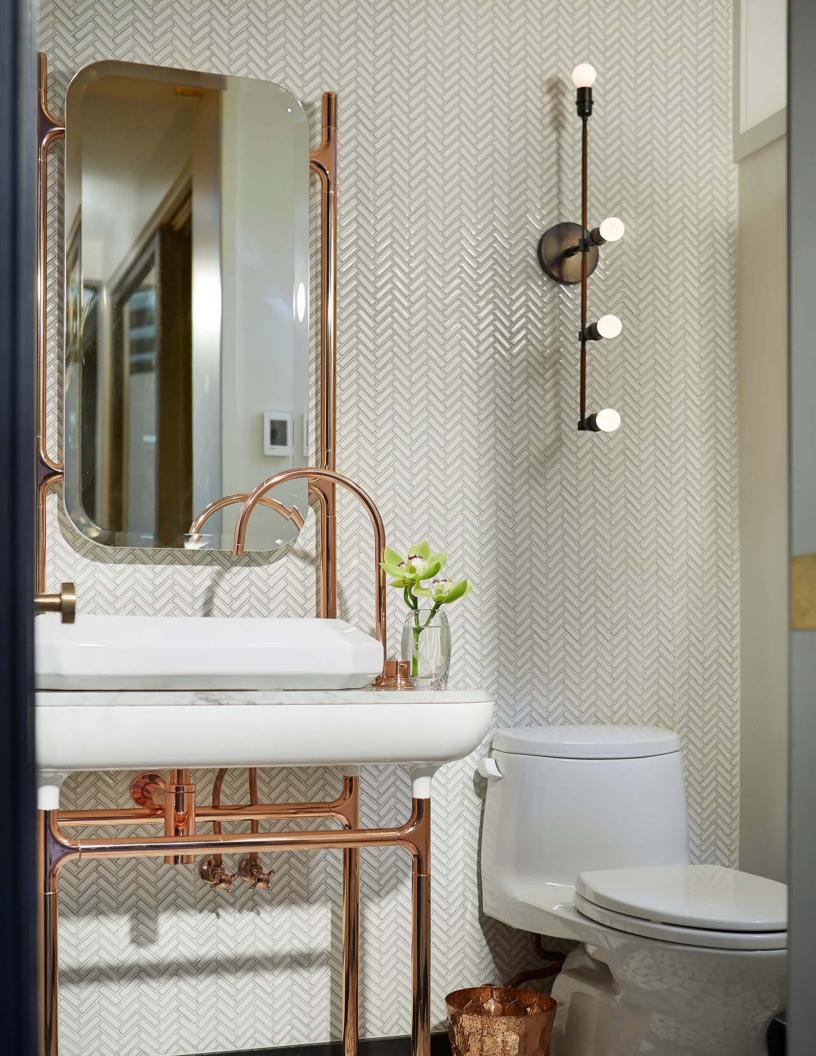

# HERRINGBONE

The versatile Savoy Herringbone mosaic works with both traditional and modern interiors. A design classic, the angled rectangular pattern adds visual interest to any room.

SIZE

Sheet: 11.083" x 11.102" x 0.236"

# **USAGE**

freeze/thaw

residential shower wall floor

<sup>◆</sup>PRODUCT: Savoy Classic Herringbone Mosaic in Ricepaper DESIGNER: Ann Gottlieb Design PHOTOGRAPHY: Jenn Verrier

<sup>▶</sup> PRODUCT: Savoy Classic Herringbone Mosaic in Ricepaper DESIGNER: Nuela Designs PHOTOGRAPHY: Molly Culver Photography