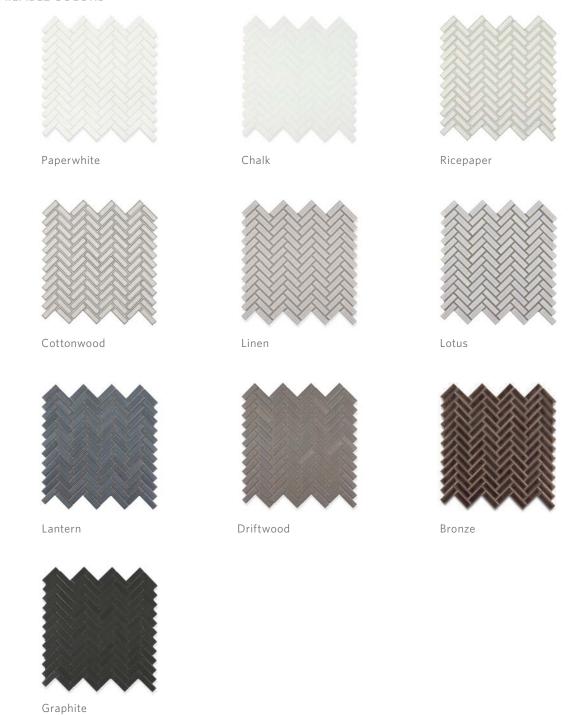

# HERRINGBONE

The versatile Savoy Herringbone mosaic works with both traditional and modern interiors. A design classic, the angled rectangular pattern adds visual interest to any room.

SIZE

Sheet: 11.083" x 11.102" x 0.236"

#### **AVAILABLE COLORS**

| Paperwhite | Chalk   | Ricepaper | Cottonwood | Linen    |  |
|------------|---------|-----------|------------|----------|--|
|            |         |           |            |          |  |
| Lotus      | Lantern | Driftwood | Bronze     | Graphite |  |
|            |         |           |            |          |  |