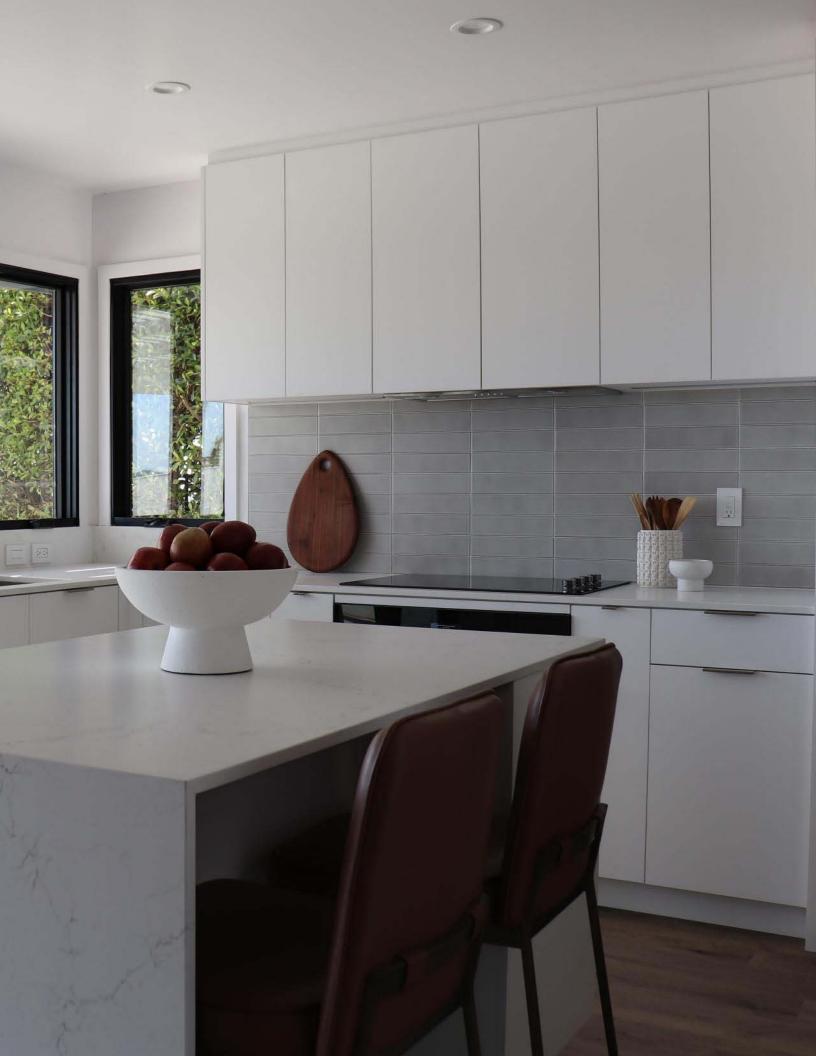

### RIBBED

Savoy takes a lineal approach to design with its Ribbed tile offering. Characterized by a highly textural, highly tactile surface, these tiles possess a subtle undulating appearance when brought together in either a vertical or horizontal application.

#### **USAGE**

freeze/thaw

◆PRODUCT: Savoy Classic Ribbed 2" x 8" Field in Ricepaper DESIGNER: DM Interiors PHOTOGRAPHY: Shade Degges