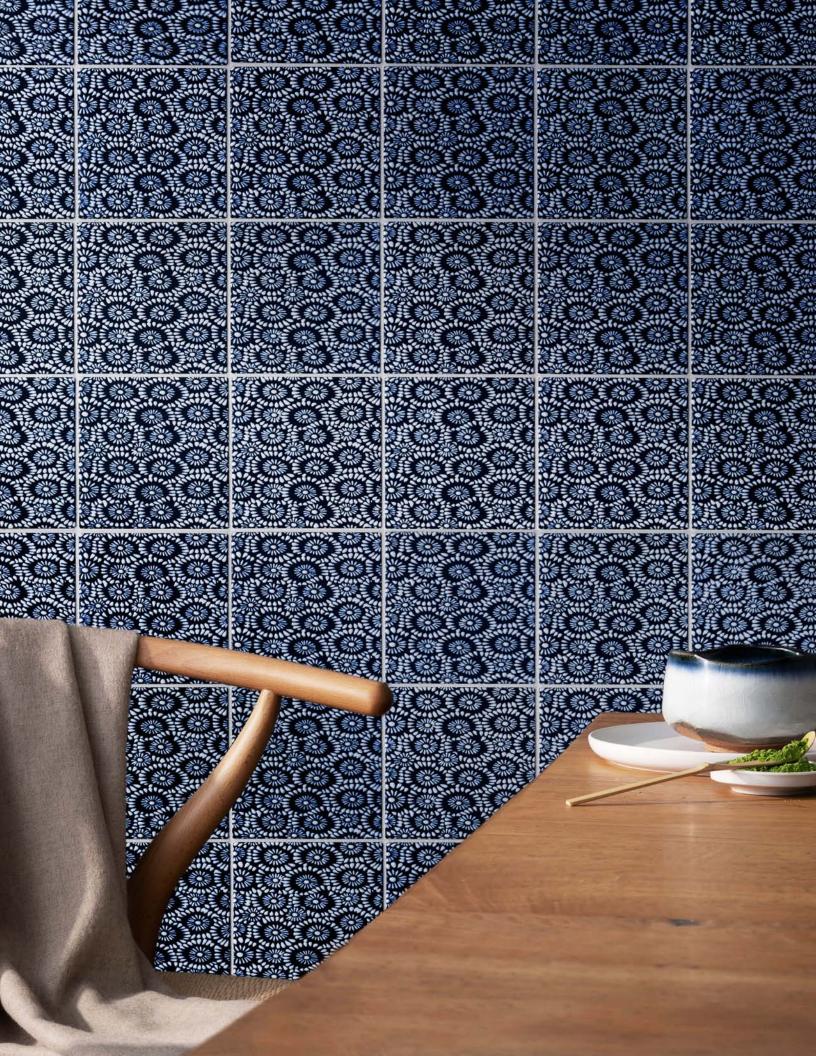

# HERRINGBONE

The versatile Savoy Herringbone mosaic works with both traditional and modern interiors. A design classic, the angled rectangular pattern adds visual interest to any room.

SIZE

Sheet: 11.083" x 11.102" x 0.236"

# **USAGE**

freeze/thaw

residential shower wall floor

<sup>◆</sup>PRODUCT: Savoy Classic Herringbone Mosaic in Ricepaper DESIGNER: Ann Gottlieb Design PHOTOGRAPHY: Jenn Verrier

<sup>▶</sup> PRODUCT: Savoy Classic Herringbone Mosaic in Ricepaper DESIGNER: Nuela Designs PHOTOGRAPHY: Molly Culver Photography