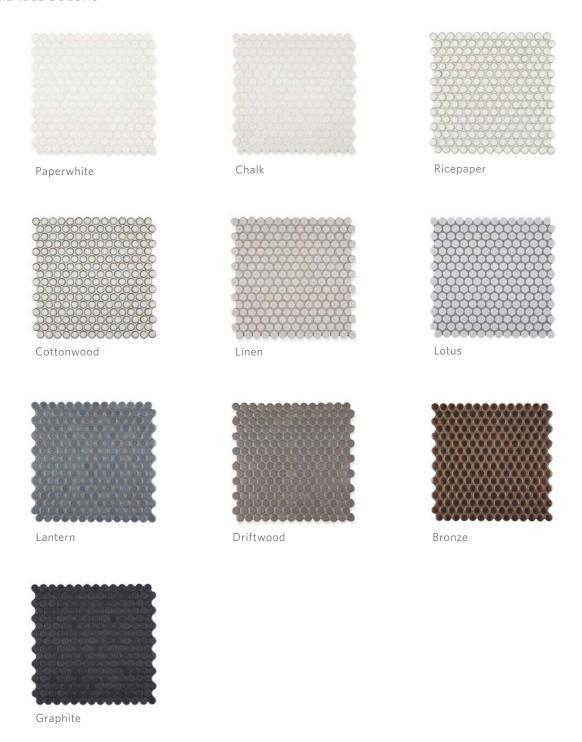

#### **AVAILABLE COLORS**

| Paperwhite | Chalk   | Ricepaper | Cottonwood | Linen    |  |
|------------|---------|-----------|------------|----------|--|
|            |         |           |            |          |  |
| Lotus      | Lantern | Driftwood | Bronze     | Graphite |  |
|            |         |           |            |          |  |