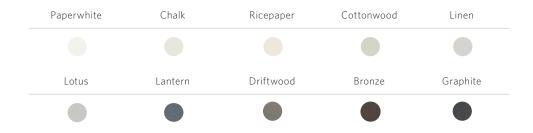

#### **AVAILABLE COLORS**

| Paperwhite | Chalk   | Ricepaper | Cottonwood | Linen    |  |
|------------|---------|-----------|------------|----------|--|
|            |         |           |            |          |  |
| Lotus      | Lantern | Driftwood | Bronze     | Graphite |  |
|            |         |           |            |          |  |