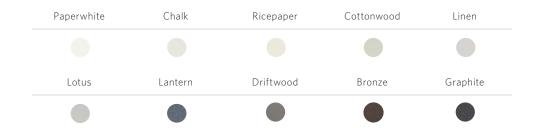

#### **AVAILABLE COLORS**

| Paperwhite | Chalk   | Ricepaper | Cottonwood | Linen    |  |
|------------|---------|-----------|------------|----------|--|
|            |         |           |            |          |  |
| Lotus      | Lantern | Driftwood | Bronze     | Graphite |  |
|            |         |           |            |          |  |