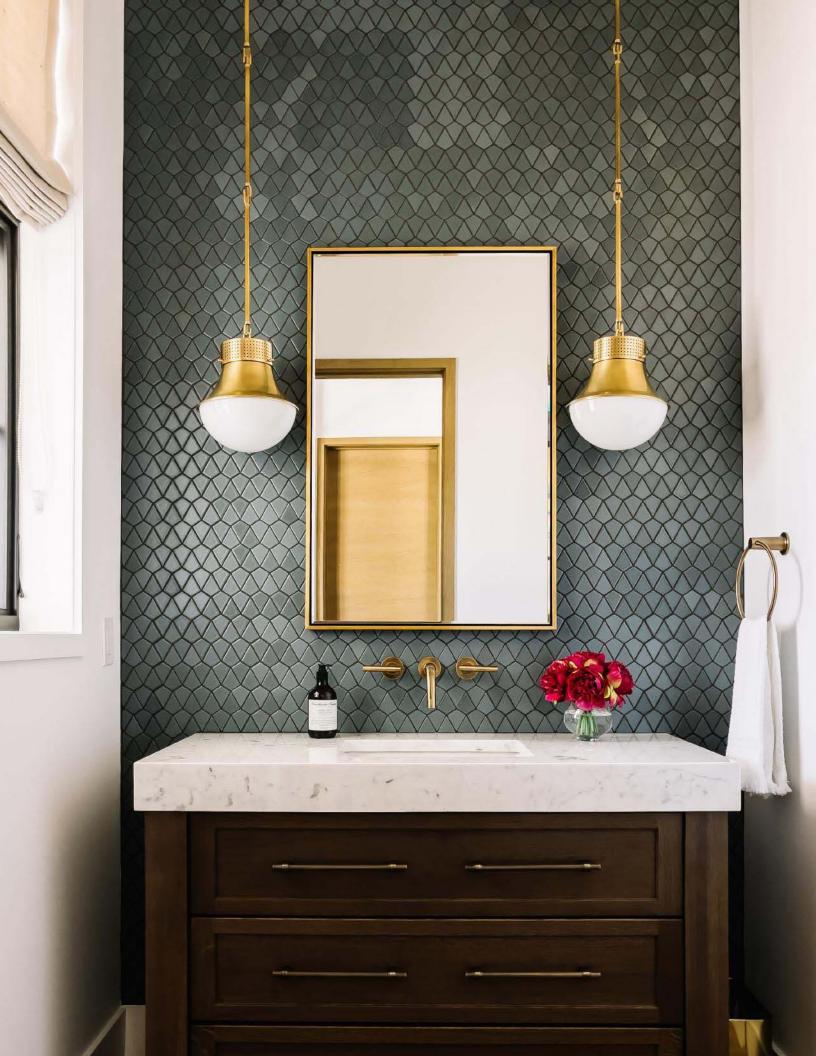

# HERRINGBONE

The versatile Savoy Herringbone mosaic works with both traditional and modern interiors. A design classic, the angled rectangular pattern adds visual interest to any room.

SIZE

Sheet: 11.083" x 11.102" x 0.236"

# **USAGE**

freeze/thaw

residential shower wall floor

<sup>◆</sup>PRODUCT: Savoy Classic Herringbone Mosaic in Ricepaper DESIGNER: Ann Gottlieb Design PHOTOGRAPHY: Jenn Verrier

<sup>▶</sup> PRODUCT: Savoy Classic Herringbone Mosaic in Ricepaper DESIGNER: Nuela Designs PHOTOGRAPHY: Molly Culver Photography