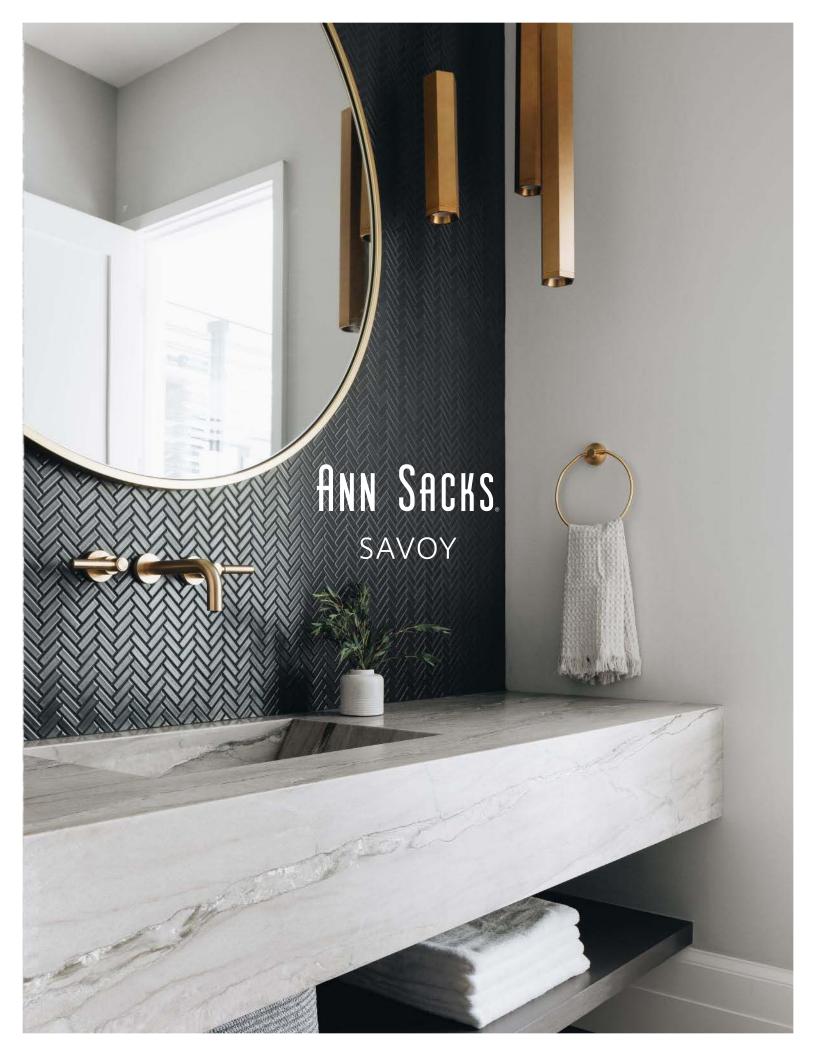

#### ACKNOWLEDGEMENTS | 103

- ► COVER PRODUCT: Savoy Classic Herringbone Mosaic in Graphite DESIGNER: Amy Storm & Company PHOTOGRAPHY: Stoffer Photography Interiors
- ► BACK COVER PRODUCT: Savoy Classic Ribbed 2" x 8" Field in Ricepaper DESIGNER: Heather Lund Interior Design PHOTOGRAPHY: Vivian Johnson Photography

# SAVOY Bridging a world of design and style, our Savoy collection is crafted by skilled artisans in the ancient ceramics capital of Tajimi, Japan. The soft character of the glazes introduces a subtle play of warmth and texture to any setting. The inventoried collection has an extensive range of classic, dimensional and printed fields as well as mosaic and trim formats, offering limitless possibilities. PRODUCT: Savoy Classic Swiss Cross Mosaic in Ricepaper