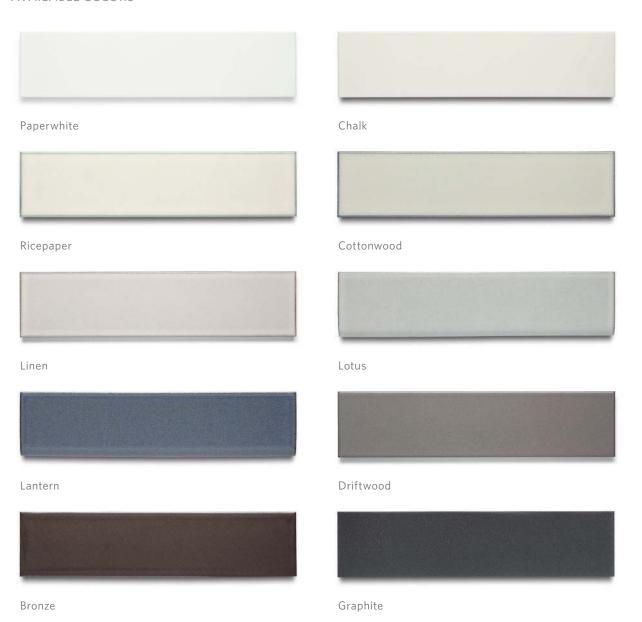

#### **AVAILABLE COLORS**

| Paperwhite | Chalk   | Ricepaper | Cottonwood | Linen    |  |
|------------|---------|-----------|------------|----------|--|
|            |         |           |            |          |  |
| Lotus      | Lantern | Driftwood | Bronze     | Graphite |  |
|            |         |           |            |          |  |