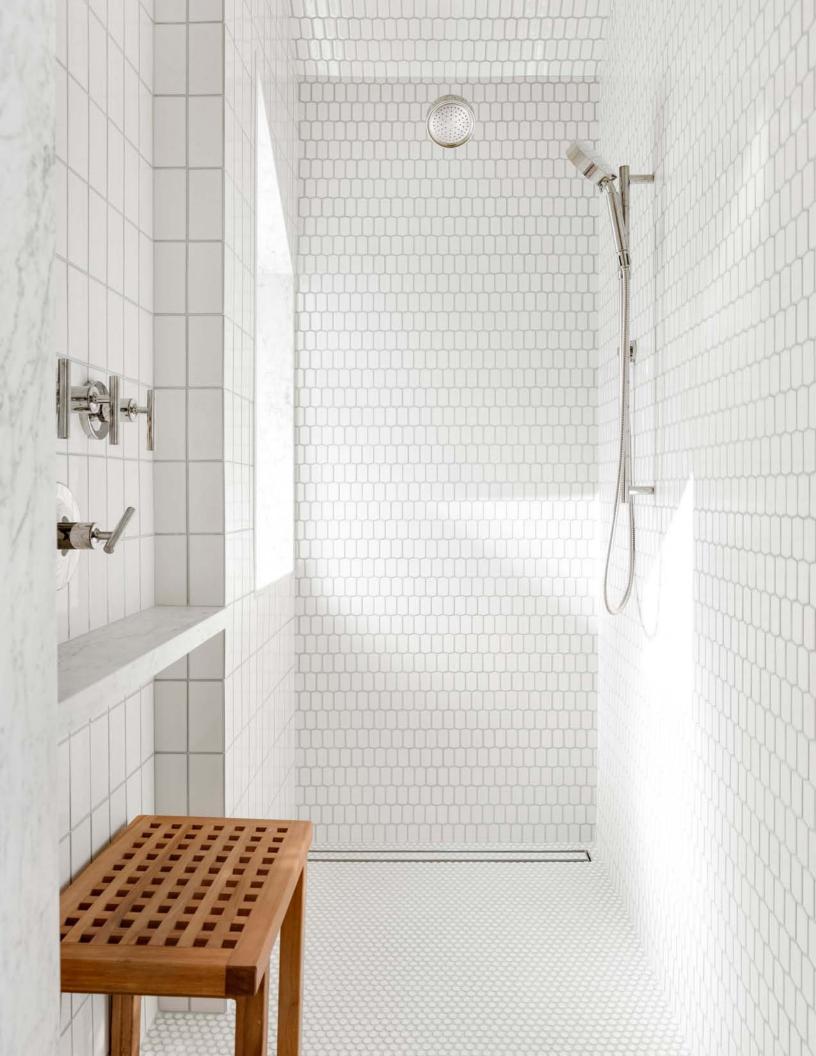

#### **AVAILABLE COLORS**

**USAGE** 

freeze/thaw

residential floor

shower wall

**<sup>▼</sup>PRODUCT:** Savoy Classic 4" Hex Field in Ricepaper