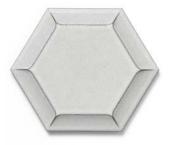

### ANNA BEVEL HEX

Maintaining the intriguing visual display of Anna Bevel with a geometric twist. Delicately pinched six-point edges add a classic statement piece for any styled space. Consider pairing with the Classic Hex format for added dimension and interest.

| SIZES            |             |             |      |       |  |
|------------------|-------------|-------------|------|-------|--|
|                  |             | 4" Hex      |      |       |  |
|                  |             |             |      |       |  |
| AVAILABLE COLORS |             |             |      |       |  |
|                  |             |             |      |       |  |
| Ricepaper        |             | Cottonwood  |      | Lotus |  |
|                  |             |             |      |       |  |
|                  |             |             |      |       |  |
| USAGE            |             |             |      |       |  |
|                  |             |             |      |       |  |
|                  | freeze/thaw | shower wall | wall |       |  |

### 4.319" x 3.740" x 0.531"

Ricepaper

Cottonwood

Lotus