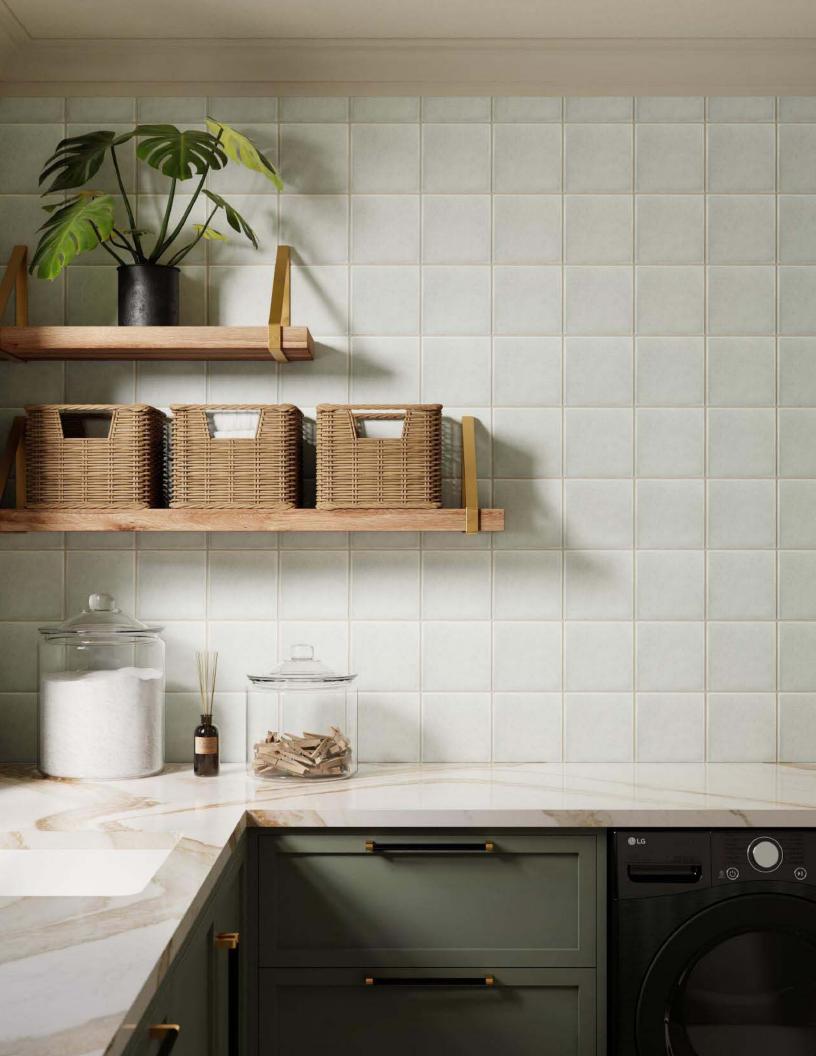

# SAVOY Bridging a world of design and style, our Savoy collection is crafted by skilled artisans in the ancient ceramics capital of Tajimi, Japan. The soft character of the glazes introduces a subtle play of warmth and texture to any setting. The inventoried collection has an extensive range of classic, dimensional and printed fields as well as mosaic and trim formats, offering limitless possibilities. PRODUCT: Savoy Classic Swiss Cross Mosaic in Ricepaper