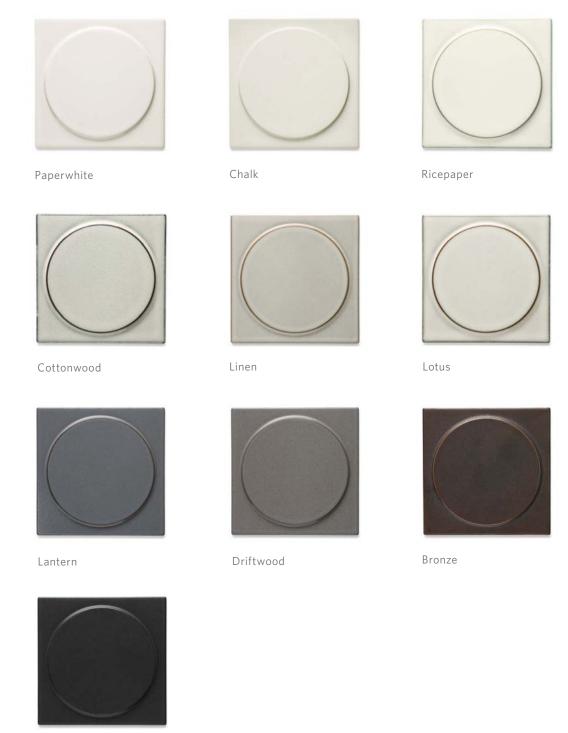

#### **AVAILABLE COLORS**

| Paperwhite | Chalk   | Ricepaper | Cottonwood | Linen    |  |
|------------|---------|-----------|------------|----------|--|
|            |         |           |            |          |  |
| Lotus      | Lantern | Driftwood | Bronze     | Graphite |  |
|            |         |           |            |          |  |