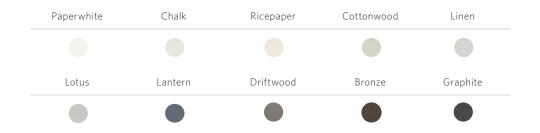

#### **AVAILABLE COLORS**

| Paperwhite | Chalk   | Ricepaper | Cottonwood | Linen    |  |
|------------|---------|-----------|------------|----------|--|
|            |         |           |            |          |  |
| Lotus      | Lantern | Driftwood | Bronze     | Graphite |  |
|            |         |           |            |          |  |

# AVAILABLE COLORS

| Ricepaper | Cottonwood | Lotus |
|-----------|------------|-------|
|           |            |       |

USAGE

freeze/thaw

shower wall

◆PRODUCT: Savoy Dimensional Anna Bevel 3" x 3" Field in Ricepaper DESIGNER: Molly Singer Design PHOTOGRAPHER: Mayabee Design & Photography

| SIZES            |             |             |      |       |  |
|------------------|-------------|-------------|------|-------|--|
|                  |             | 4" Hex      |      |       |  |
|                  |             |             |      |       |  |
| AVAILABLE COLORS |             |             |      |       |  |
|                  |             |             |      |       |  |
| Ricepaper        |             | Cottonwood  |      | Lotus |  |
|                  |             |             |      |       |  |
|                  |             |             |      |       |  |
| USAGE            |             |             |      |       |  |
|                  |             |             |      |       |  |
|                  | freeze/thaw | shower wall | wall |       |  |

### AVAILABLE COLORS

Box Liner glazed on face of the liner only.

| Paperwhite                                                                                                                                                                                                                                                                                                                                                                                                                                                                                                                                                                                                                                                                                                                                                                                                                                                                                                                                                                                                                                                                                                                                                                                                                                                                                                                                                                                                                                                                                                                                                                                                                                                                                                                                                                                                                                                                                                                                                                                                                                                                                                                     | Chalk      |
|--------------------------------------------------------------------------------------------------------------------------------------------------------------------------------------------------------------------------------------------------------------------------------------------------------------------------------------------------------------------------------------------------------------------------------------------------------------------------------------------------------------------------------------------------------------------------------------------------------------------------------------------------------------------------------------------------------------------------------------------------------------------------------------------------------------------------------------------------------------------------------------------------------------------------------------------------------------------------------------------------------------------------------------------------------------------------------------------------------------------------------------------------------------------------------------------------------------------------------------------------------------------------------------------------------------------------------------------------------------------------------------------------------------------------------------------------------------------------------------------------------------------------------------------------------------------------------------------------------------------------------------------------------------------------------------------------------------------------------------------------------------------------------------------------------------------------------------------------------------------------------------------------------------------------------------------------------------------------------------------------------------------------------------------------------------------------------------------------------------------------------|------------|
|                                                                                                                                                                                                                                                                                                                                                                                                                                                                                                                                                                                                                                                                                                                                                                                                                                                                                                                                                                                                                                                                                                                                                                                                                                                                                                                                                                                                                                                                                                                                                                                                                                                                                                                                                                                                                                                                                                                                                                                                                                                                                                                                |            |
| Ricepaper                                                                                                                                                                                                                                                                                                                                                                                                                                                                                                                                                                                                                                                                                                                                                                                                                                                                                                                                                                                                                                                                                                                                                                                                                                                                                                                                                                                                                                                                                                                                                                                                                                                                                                                                                                                                                                                                                                                                                                                                                                                                                                                      | Cottonwood |
|                                                                                                                                                                                                                                                                                                                                                                                                                                                                                                                                                                                                                                                                                                                                                                                                                                                                                                                                                                                                                                                                                                                                                                                                                                                                                                                                                                                                                                                                                                                                                                                                                                                                                                                                                                                                                                                                                                                                                                                                                                                                                                                                |            |
| Linen                                                                                                                                                                                                                                                                                                                                                                                                                                                                                                                                                                                                                                                                                                                                                                                                                                                                                                                                                                                                                                                                                                                                                                                                                                                                                                                                                                                                                                                                                                                                                                                                                                                                                                                                                                                                                                                                                                                                                                                                                                                                                                                          | Lotus      |
| Barrier Control of the Control of th |            |
| Lantern                                                                                                                                                                                                                                                                                                                                                                                                                                                                                                                                                                                                                                                                                                                                                                                                                                                                                                                                                                                                                                                                                                                                                                                                                                                                                                                                                                                                                                                                                                                                                                                                                                                                                                                                                                                                                                                                                                                                                                                                                                                                                                                        | Driftwood  |
|                                                                                                                                                                                                                                                                                                                                                                                                                                                                                                                                                                                                                                                                                                                                                                                                                                                                                                                                                                                                                                                                                                                                                                                                                                                                                                                                                                                                                                                                                                                                                                                                                                                                                                                                                                                                                                                                                                                                                                                                                                                                                                                                |            |
| Bronze                                                                                                                                                                                                                                                                                                                                                                                                                                                                                                                                                                                                                                                                                                                                                                                                                                                                                                                                                                                                                                                                                                                                                                                                                                                                                                                                                                                                                                                                                                                                                                                                                                                                                                                                                                                                                                                                                                                                                                                                                                                                                                                         | Graphite   |

| COLORS     | GROUT          |
|------------|----------------|
| Paperwhite | Ray-of-White   |
| Chalk      | Ray-of-White   |
| Ricepaper  | Ray-of-White   |
| Cottonwood | Ray-of-White   |
| Linen      | Silver Screen  |
| Lotus      | Silver Lining  |
| Lantern    | Silver Screen  |
| Driftwood  | Silver Screen  |
| Bronze     | Side Saddle    |
| Graphite   | Black Top      |
| White      | Hit the Slopes |
| Black      | Grey Matter    |
| Blue       | Hit the Slopes |