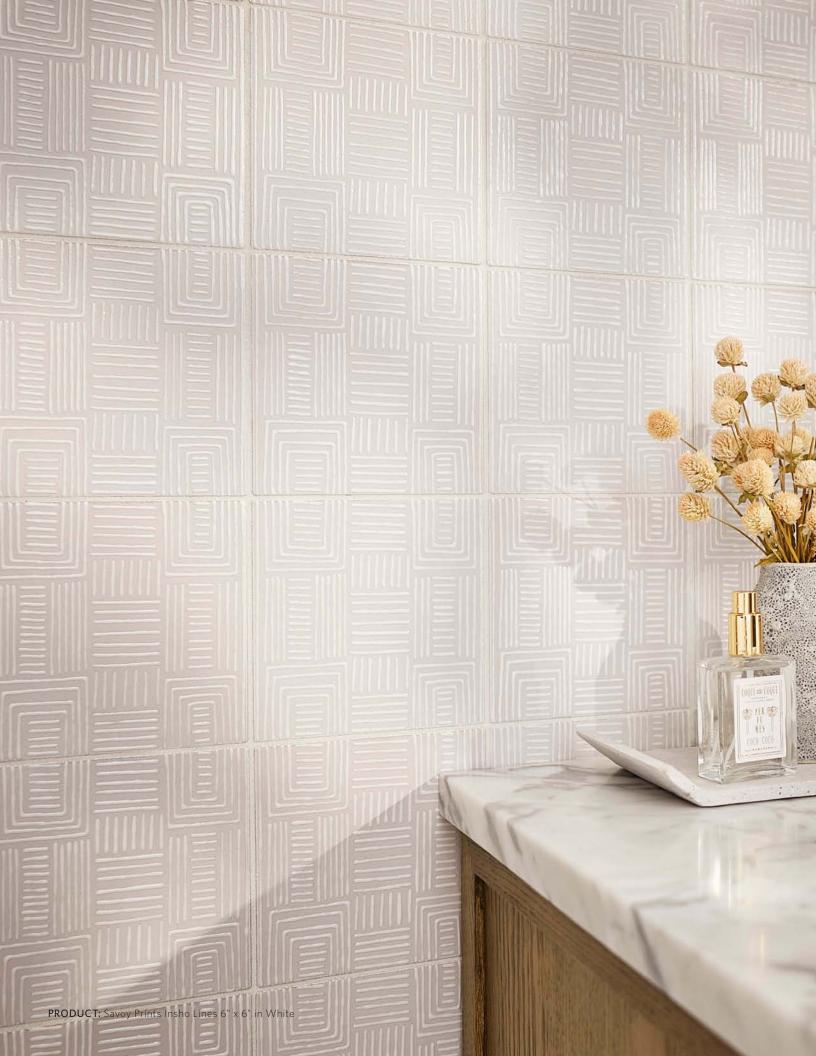

### INSHO

Utilizing the ancient technique of Japanese silk screening, Savoy Prints Insho offers organic patterns in three gorgeous colorways: Blue and White, tonal Black and tonal White. The slightly raised details, hand-screened glossy glaze create a beautiful texture.

SIZES

6" x 6"

AVAILABLE COLORS

Black Blue White

White

Freeze/thaw residential shower wall shower wall wall

### **AVAILABLE COLORS**

Triangle

Triangle

Triangle

<sup>▶</sup> PRODUCT: Savoy Prints Insho Flowers 6" x 6" in White