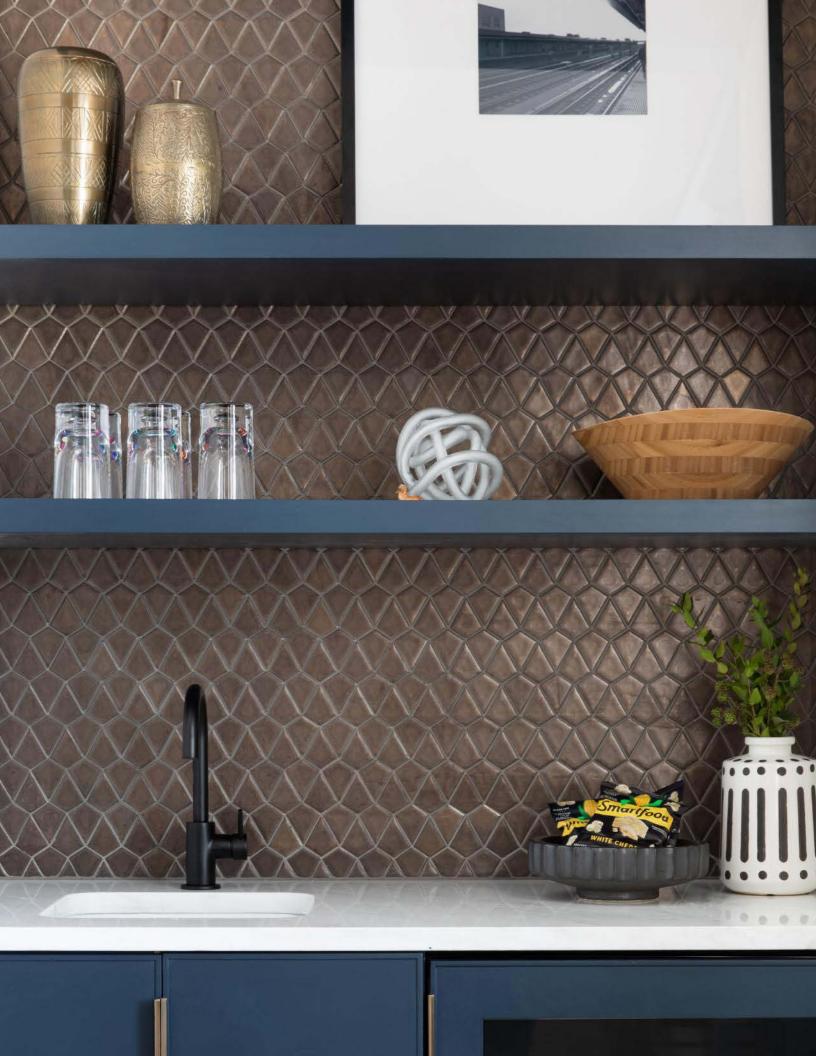

# HERRINGBONE

The versatile Savoy Herringbone mosaic works with both traditional and modern interiors. A design classic, the angled rectangular pattern adds visual interest to any room.

SIZE

Sheet: 11.083" x 11.102" x 0.236"

# **USAGE**

freeze/thaw

residential shower wall floor

<sup>◆</sup>PRODUCT: Savoy Classic Herringbone Mosaic in Ricepaper DESIGNER: Ann Gottlieb Design PHOTOGRAPHY: Jenn Verrier

<sup>▶</sup> PRODUCT: Savoy Classic Herringbone Mosaic in Ricepaper DESIGNER: Nuela Designs PHOTOGRAPHY: Molly Culver Photography