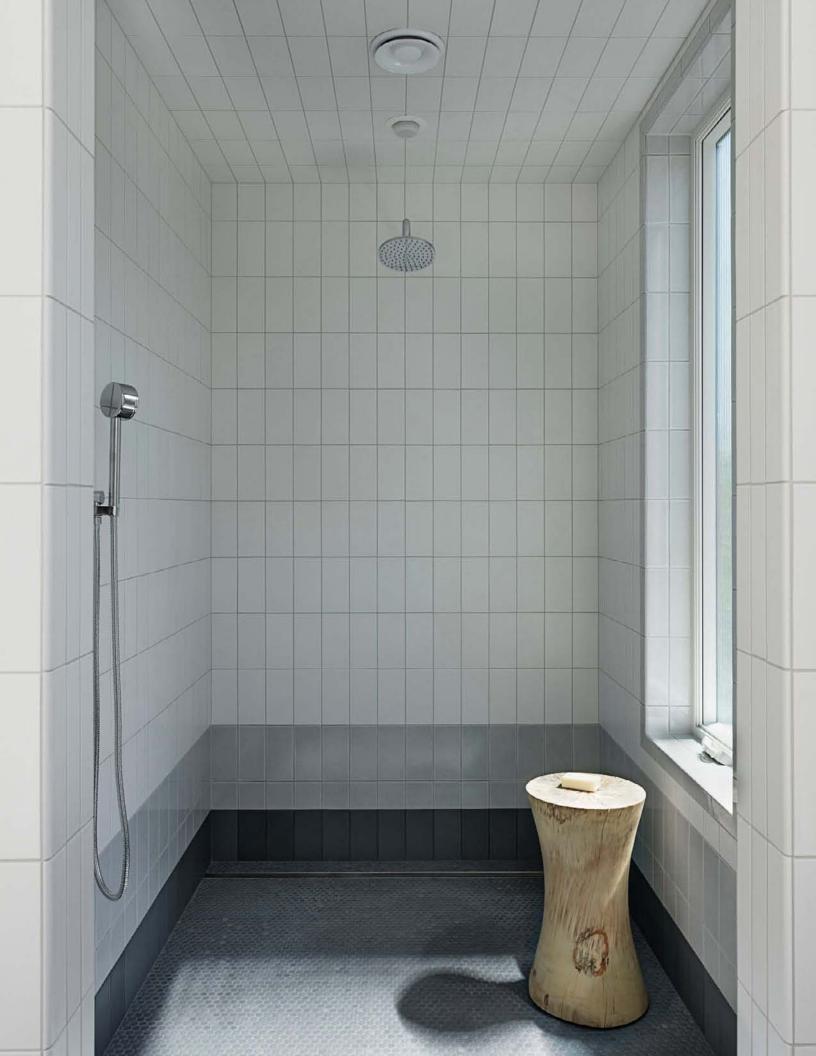

# HEX

A modern twist to a classic format, the Savoy 4" Hex maintains the clean simplicity of this signature collection with a geometric visual appeal. The hexagon format is truly versatile and can be used on the wall or floor in modern to classic settings.

SIZES

4" Hex

#### **AVAILABLE COLORS**

**USAGE** 

freeze/thaw

residential floor

shower wall

**<sup>▼</sup>PRODUCT:** Savoy Classic 4" Hex Field in Ricepaper

#### 4.319" x 3.740" x 0.295"

<sup>▶</sup> PRODUCT: Savoy Classic 4" Hex Field in Driftwood