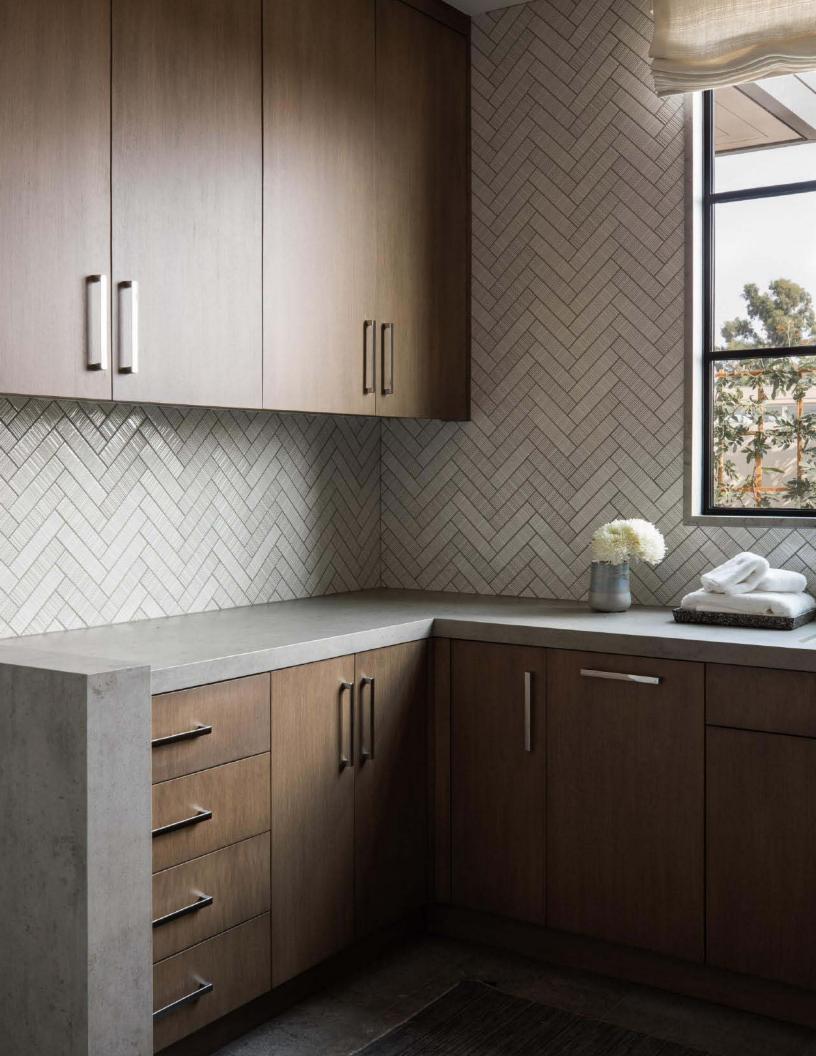

# HERRINGBONE

The versatile Savoy Herringbone mosaic works with both traditional and modern interiors. A design classic, the angled rectangular pattern adds visual interest to any room.

SIZE

Sheet: 11.083" x 11.102" x 0.236"

# **AVAILABLE COLORS**

# **USAGE**

freeze/thaw

residential shower wall floor

<sup>◆</sup>PRODUCT: Savoy Classic Herringbone Mosaic in Ricepaper DESIGNER: Ann Gottlieb Design PHOTOGRAPHY: Jenn Verrier

<sup>▶</sup> PRODUCT: Savoy Classic Herringbone Mosaic in Ricepaper DESIGNER: Nuela Designs PHOTOGRAPHY: Molly Culver Photography