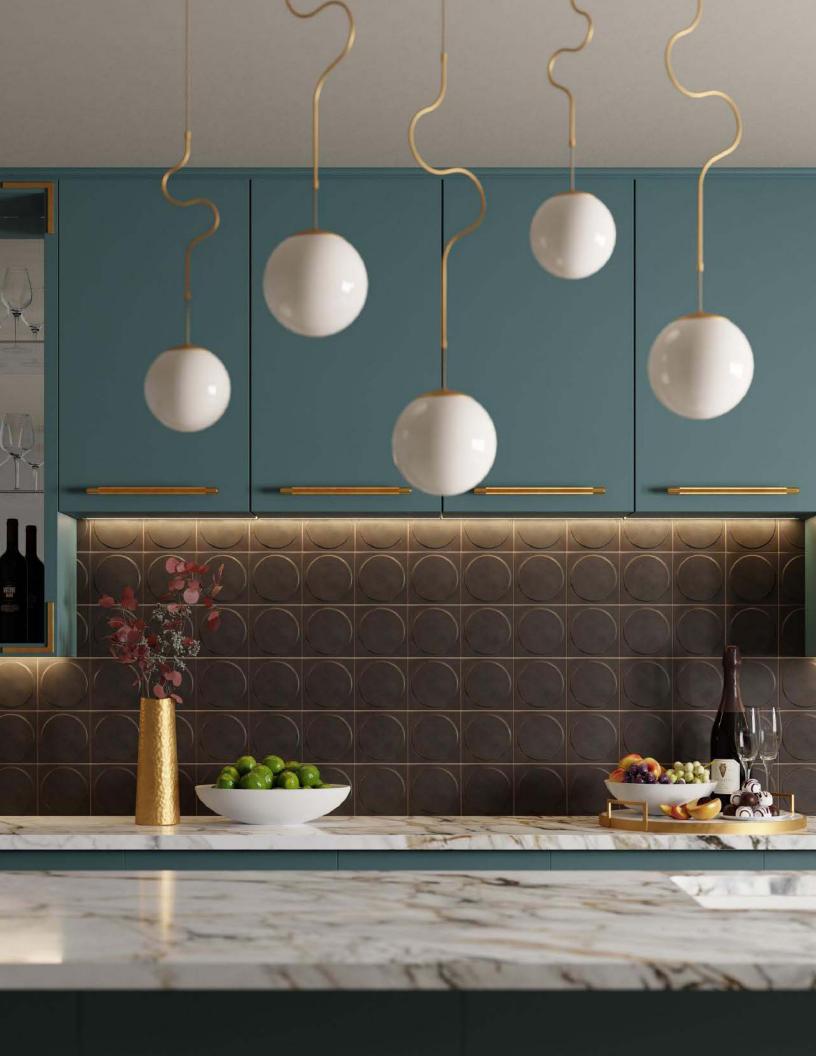

# SAVOY Bridging a world of design and style, our Savoy collection is crafted by skilled artisans in the ancient ceramics capital of Tajimi, Japan. The soft character of the glazes introduces a subtle play of warmth and texture to any setting. The inventoried collection has an extensive range of classic, dimensional and printed fields as well as mosaic and trim formats, offering limitless possibilities. PRODUCT: Savoy Classic Swiss Cross Mosaic in Ricepaper