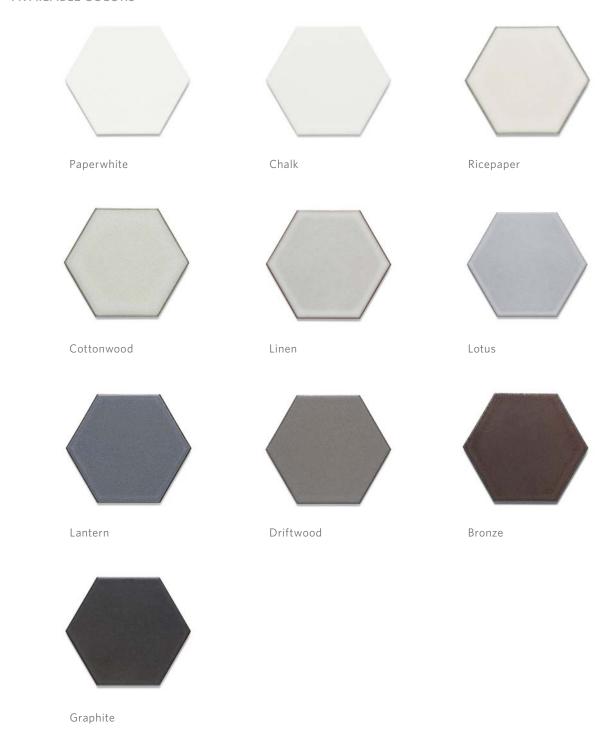

#### **AVAILABLE COLORS**

| Paperwhite | Chalk   | Ricepaper | Cottonwood | Linen    |  |
|------------|---------|-----------|------------|----------|--|
|            |         |           |            |          |  |
| Lotus      | Lantern | Driftwood | Bronze     | Graphite |  |
|            |         |           |            |          |  |

# AVAILABLE COLORS

| Ricepaper | Cottonwood | Lotus |
|-----------|------------|-------|
|           |            |       |

USAGE

freeze/thaw

shower wall

◆PRODUCT: Savoy Dimensional Anna Bevel 3" x 3" Field in Ricepaper DESIGNER: Molly Singer Design PHOTOGRAPHER: Mayabee Design & Photography

| SIZES            |             |             |      |       |  |
|------------------|-------------|-------------|------|-------|--|
|                  |             | 4" Hex      |      |       |  |
|                  |             |             |      |       |  |
| AVAILABLE COLORS |             |             |      |       |  |
|                  |             |             |      |       |  |
| Ricepaper        |             | Cottonwood  |      | Lotus |  |
|                  |             |             |      |       |  |
|                  |             |             |      |       |  |
| USAGE            |             |             |      |       |  |
|                  |             |             |      |       |  |
|                  | freeze/thaw | shower wall | wall |       |  |

### AVAILABLE COLORS

Box Liner glazed on face of the liner only.

| Paperwhite                                                                                                                                                                                                                                                                                                                                                                                                                                                                                                                                                                                                                                                                                                                                                                                                                                                                                                                                                                                                                                                                                                                                                                                                                                                                                                                                                                                                                                                                                                                                                                                                                                                                                                                                                                                                                                                                                                                                                                                                                                                                                                                     | Chalk      |
|--------------------------------------------------------------------------------------------------------------------------------------------------------------------------------------------------------------------------------------------------------------------------------------------------------------------------------------------------------------------------------------------------------------------------------------------------------------------------------------------------------------------------------------------------------------------------------------------------------------------------------------------------------------------------------------------------------------------------------------------------------------------------------------------------------------------------------------------------------------------------------------------------------------------------------------------------------------------------------------------------------------------------------------------------------------------------------------------------------------------------------------------------------------------------------------------------------------------------------------------------------------------------------------------------------------------------------------------------------------------------------------------------------------------------------------------------------------------------------------------------------------------------------------------------------------------------------------------------------------------------------------------------------------------------------------------------------------------------------------------------------------------------------------------------------------------------------------------------------------------------------------------------------------------------------------------------------------------------------------------------------------------------------------------------------------------------------------------------------------------------------|------------|
|                                                                                                                                                                                                                                                                                                                                                                                                                                                                                                                                                                                                                                                                                                                                                                                                                                                                                                                                                                                                                                                                                                                                                                                                                                                                                                                                                                                                                                                                                                                                                                                                                                                                                                                                                                                                                                                                                                                                                                                                                                                                                                                                |            |
| Ricepaper                                                                                                                                                                                                                                                                                                                                                                                                                                                                                                                                                                                                                                                                                                                                                                                                                                                                                                                                                                                                                                                                                                                                                                                                                                                                                                                                                                                                                                                                                                                                                                                                                                                                                                                                                                                                                                                                                                                                                                                                                                                                                                                      | Cottonwood |
|                                                                                                                                                                                                                                                                                                                                                                                                                                                                                                                                                                                                                                                                                                                                                                                                                                                                                                                                                                                                                                                                                                                                                                                                                                                                                                                                                                                                                                                                                                                                                                                                                                                                                                                                                                                                                                                                                                                                                                                                                                                                                                                                |            |
| Linen                                                                                                                                                                                                                                                                                                                                                                                                                                                                                                                                                                                                                                                                                                                                                                                                                                                                                                                                                                                                                                                                                                                                                                                                                                                                                                                                                                                                                                                                                                                                                                                                                                                                                                                                                                                                                                                                                                                                                                                                                                                                                                                          | Lotus      |
| Barrier Control of the Control of th |            |
| Lantern                                                                                                                                                                                                                                                                                                                                                                                                                                                                                                                                                                                                                                                                                                                                                                                                                                                                                                                                                                                                                                                                                                                                                                                                                                                                                                                                                                                                                                                                                                                                                                                                                                                                                                                                                                                                                                                                                                                                                                                                                                                                                                                        | Driftwood  |
|                                                                                                                                                                                                                                                                                                                                                                                                                                                                                                                                                                                                                                                                                                                                                                                                                                                                                                                                                                                                                                                                                                                                                                                                                                                                                                                                                                                                                                                                                                                                                                                                                                                                                                                                                                                                                                                                                                                                                                                                                                                                                                                                |            |
| Bronze                                                                                                                                                                                                                                                                                                                                                                                                                                                                                                                                                                                                                                                                                                                                                                                                                                                                                                                                                                                                                                                                                                                                                                                                                                                                                                                                                                                                                                                                                                                                                                                                                                                                                                                                                                                                                                                                                                                                                                                                                                                                                                                         | Graphite   |