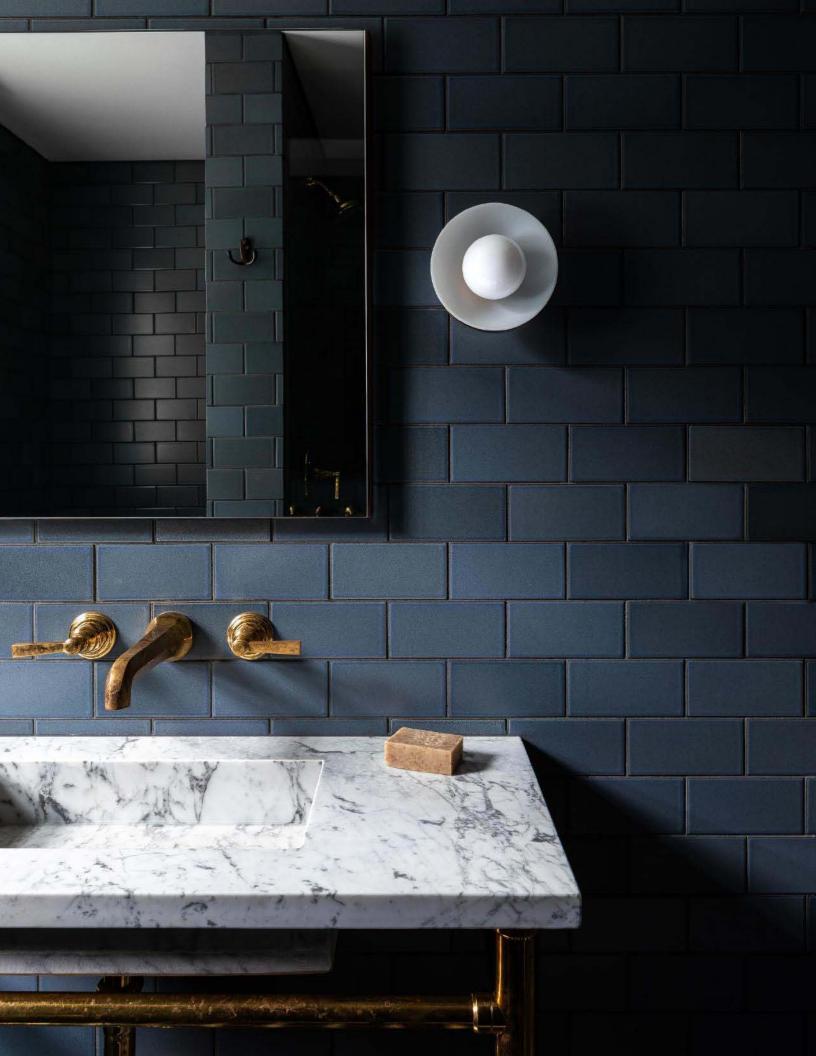

# HERRINGBONE

The versatile Savoy Herringbone mosaic works with both traditional and modern interiors. A design classic, the angled rectangular pattern adds visual interest to any room.

SIZE

Sheet: 11.083" x 11.102" x 0.236"

# **USAGE**

freeze/thaw

residential shower wall floor

<sup>◆</sup>PRODUCT: Savoy Classic Herringbone Mosaic in Ricepaper DESIGNER: Ann Gottlieb Design PHOTOGRAPHY: Jenn Verrier

<sup>▶</sup> PRODUCT: Savoy Classic Herringbone Mosaic in Ricepaper DESIGNER: Nuela Designs PHOTOGRAPHY: Molly Culver Photography