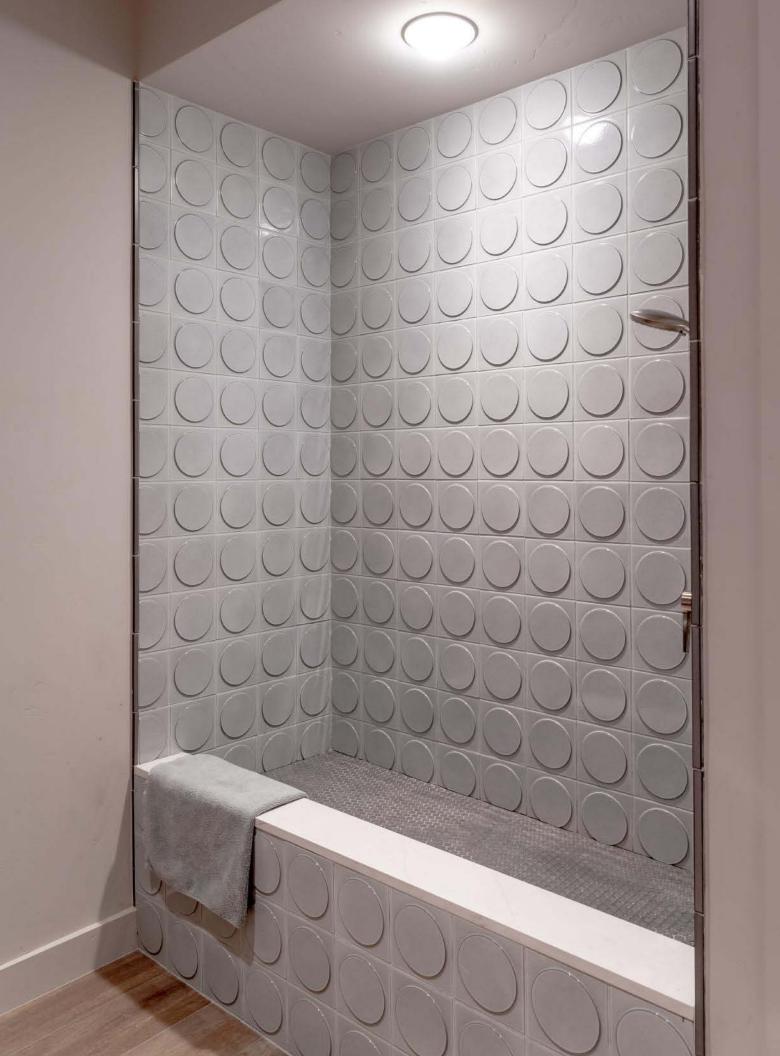

# **CIRCLE**

A timeless, yet modern design, Savoy Circle creates an undulating surface detail allowing the beautiful, interactive Japanese glazes to pool and break across the tile face in an engaging play of shadow and light.