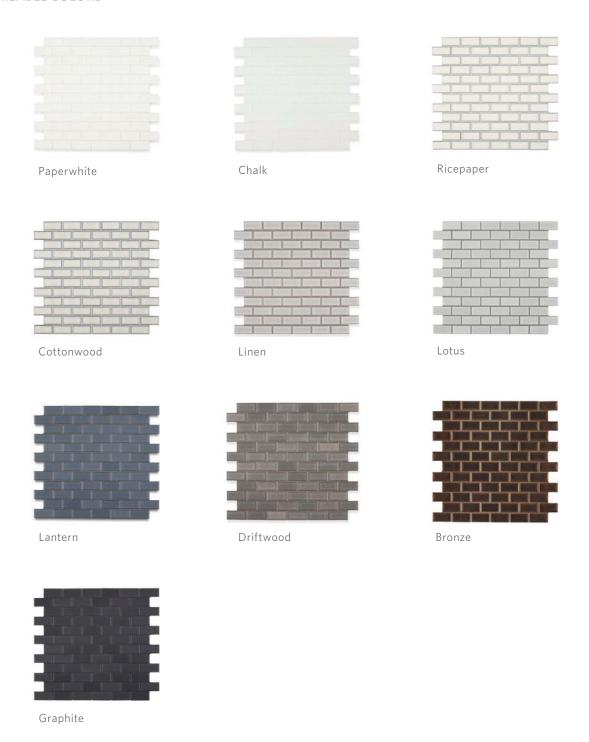

#### **AVAILABLE COLORS**

| Paperwhite | Chalk   | Ricepaper | Cottonwood | Linen    |  |
|------------|---------|-----------|------------|----------|--|
|            |         |           |            |          |  |
| Lotus      | Lantern | Driftwood | Bronze     | Graphite |  |
|            |         |           |            |          |  |