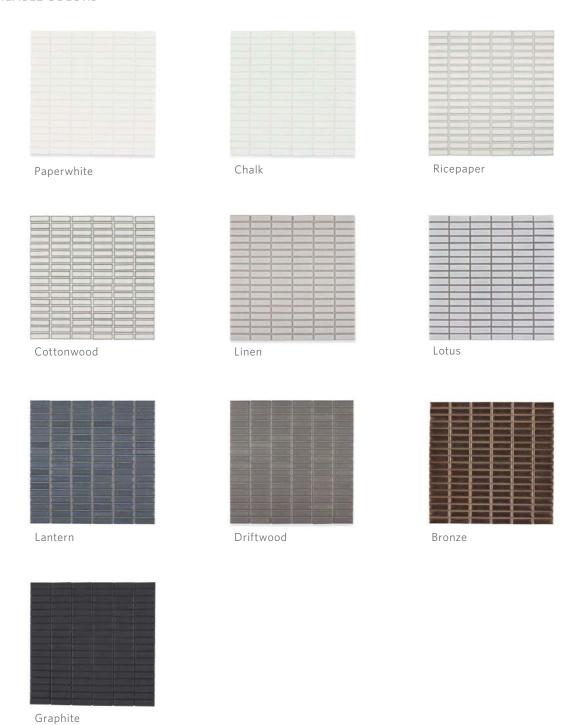

#### **AVAILABLE COLORS**

| Paperwhite | Chalk   | Ricepaper | Cottonwood | Linen    |  |
|------------|---------|-----------|------------|----------|--|
|            |         |           |            |          |  |
| Lotus      | Lantern | Driftwood | Bronze     | Graphite |  |
|            |         |           |            |          |  |

#### **AVAILABLE COLORS**

# **AVAILABLE COLORS**

# AVAILABLE COLORS

# **AVAILABLE COLORS**

**USAGE** 

freeze/thaw

residential floor

shower wall

◆PRODUCT: Savoy Classic Stack-Small Mosaic in Linen DESIGNER: Grade New York PHOTOGRAPHY: Richard Powers Photography Sheet: 11.693" x 11.732" x 0.236"

# **AVAILABLE COLORS**

USAGE

freeze/thaw

residential floor

**<sup>▼</sup>PRODUCT:** Savoy Classic Swiss Cross Mosaic in Lotus