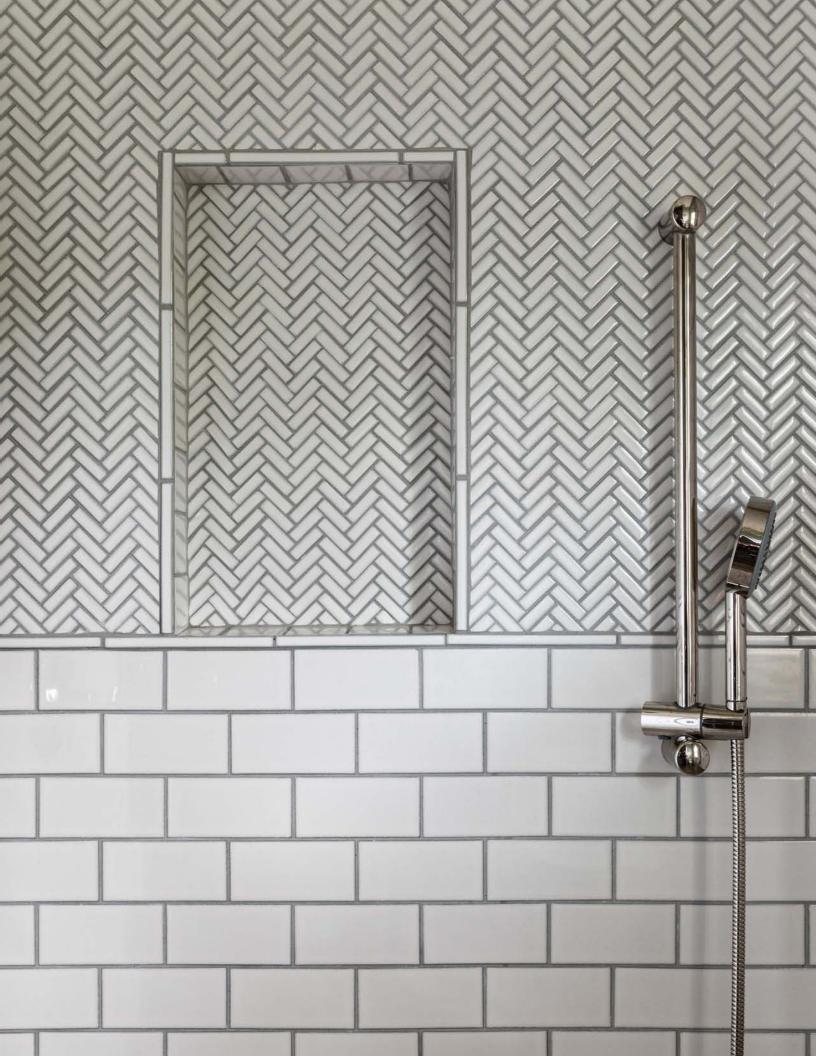

# HERRINGBONE

The versatile Savoy Herringbone mosaic works with both traditional and modern interiors. A design classic, the angled rectangular pattern adds visual interest to any room.

SIZE

Sheet: 11.083" x 11.102" x 0.236"

# **USAGE**

freeze/thaw

residential shower wall floor

<sup>◆</sup>PRODUCT: Savoy Classic Herringbone Mosaic in Ricepaper DESIGNER: Ann Gottlieb Design PHOTOGRAPHY: Jenn Verrier

<sup>▶</sup> PRODUCT: Savoy Classic Herringbone Mosaic in Ricepaper DESIGNER: Nuela Designs PHOTOGRAPHY: Molly Culver Photography