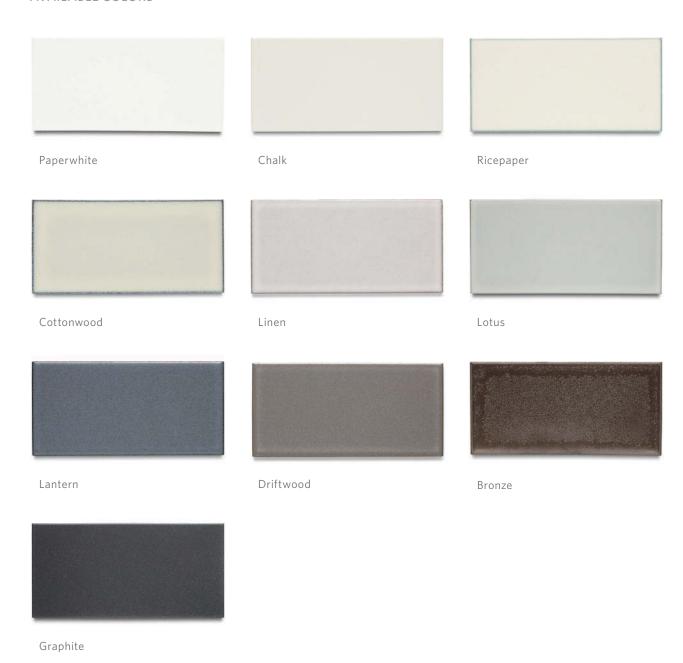

# AVAILABLE COLORS

| Ricepaper | Cottonwood | Lotus |
|-----------|------------|-------|
|           |            |       |

USAGE

freeze/thaw

shower wall

◆PRODUCT: Savoy Dimensional Anna Bevel 3" x 3" Field in Ricepaper DESIGNER: Molly Singer Design PHOTOGRAPHER: Mayabee Design & Photography