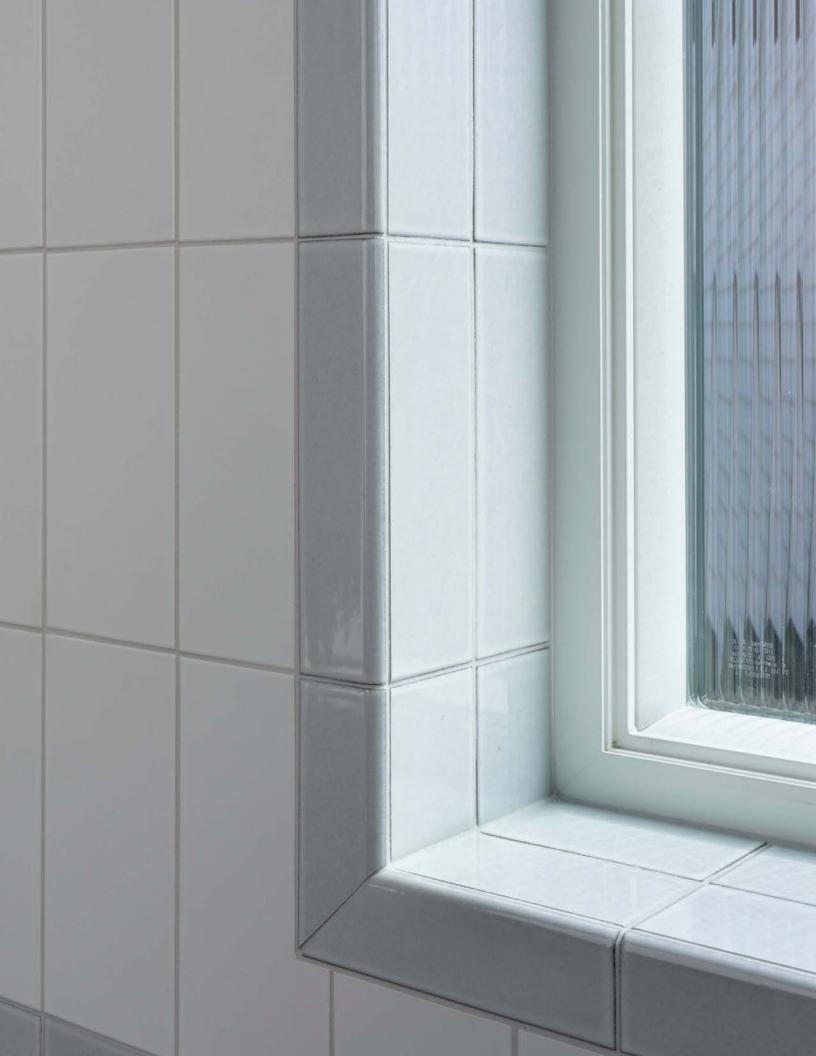

### Surface Bullnose: 1.850" x 7.756" x 0.276"

<sup>▶</sup> PRODUCT: Savoy Classic 4" x 8" Field in Chalk, 4" x 8" Field in Lotus and SBN Trim in Lotus DESIGNER: Jay Coupard Inc. CONSTRUCTION: Ursus Homes Inc PHOTOGRAPHY: Eirik Johnson