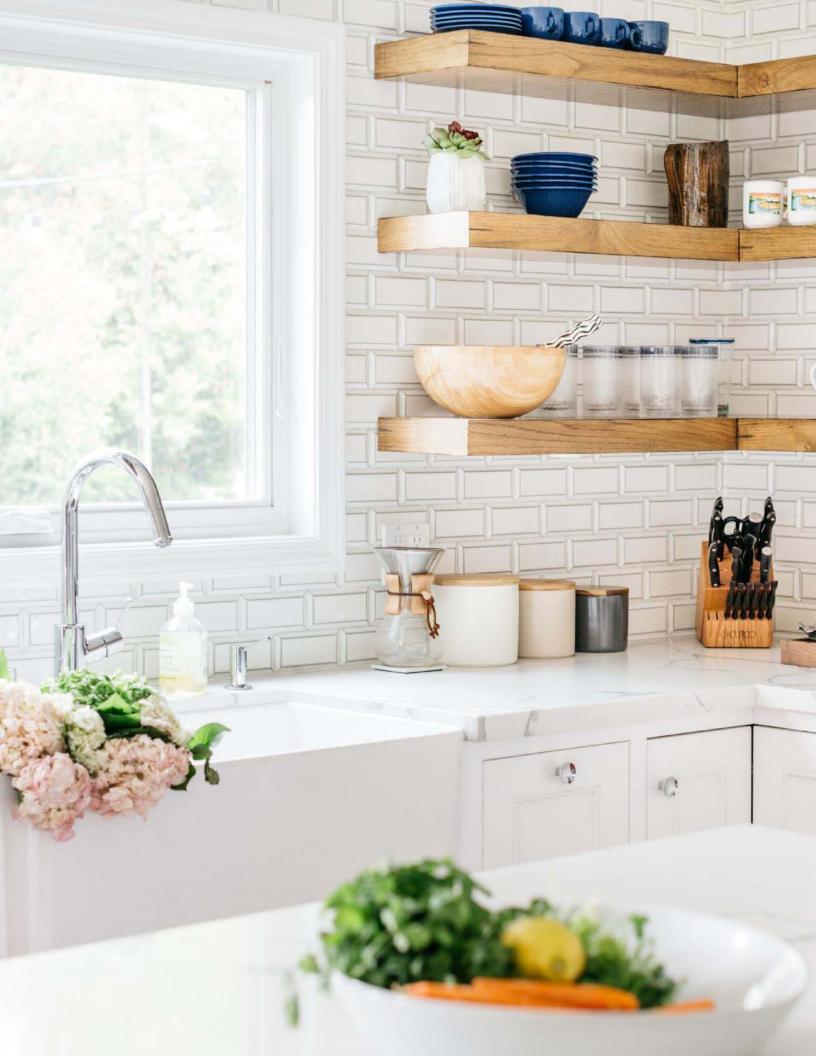

# HERRINGBONE

The versatile Savoy Herringbone mosaic works with both traditional and modern interiors. A design classic, the angled rectangular pattern adds visual interest to any room.

SIZE

Sheet: 11.083" x 11.102" x 0.236"

# **USAGE**

freeze/thaw

residential shower wall floor

<sup>◆</sup>PRODUCT: Savoy Classic Herringbone Mosaic in Ricepaper DESIGNER: Ann Gottlieb Design PHOTOGRAPHY: Jenn Verrier

<sup>▶</sup> PRODUCT: Savoy Classic Herringbone Mosaic in Ricepaper DESIGNER: Nuela Designs PHOTOGRAPHY: Molly Culver Photography