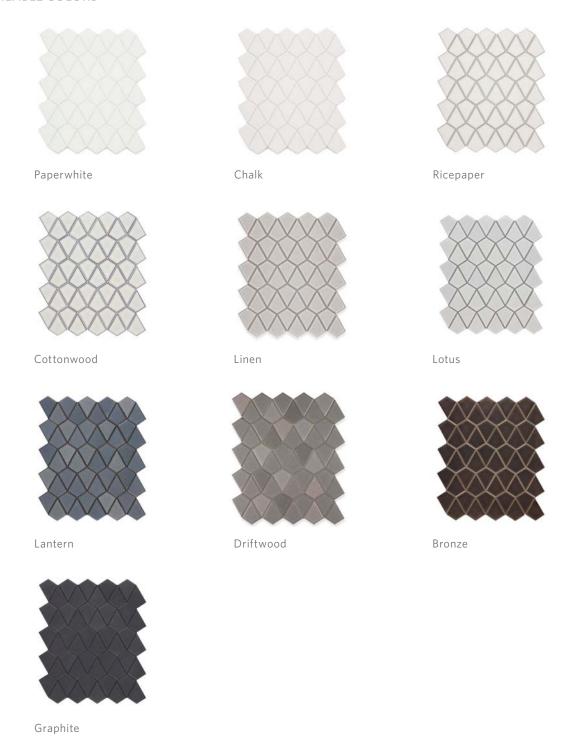

#### **AVAILABLE COLORS**

| Paperwhite | Chalk   | Ricepaper | Cottonwood | Linen    |  |
|------------|---------|-----------|------------|----------|--|
|            |         |           |            |          |  |
| Lotus      | Lantern | Driftwood | Bronze     | Graphite |  |
|            |         |           |            |          |  |