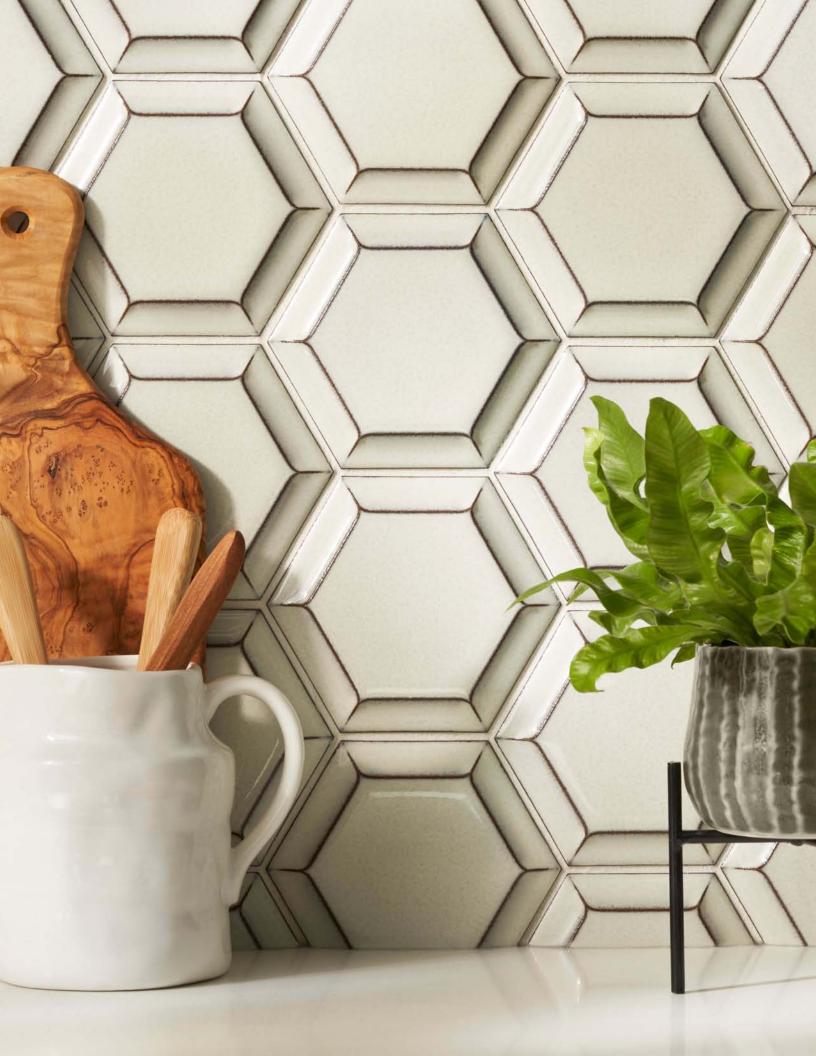

# HEX

A modern twist to a classic format, the Savoy 4" Hex maintains the clean simplicity of this signature collection with a geometric visual appeal. The hexagon format is truly versatile and can be used on the wall or floor in modern to classic settings.

#### **AVAILABLE COLORS**

**USAGE** 

freeze/thaw

residential floor

shower wall

**<sup>▼</sup>PRODUCT:** Savoy Classic 4" Hex Field in Ricepaper

#### 4.319" x 3.740" x 0.295"

<sup>▶</sup> PRODUCT: Savoy Classic 4" Hex Field in Driftwood