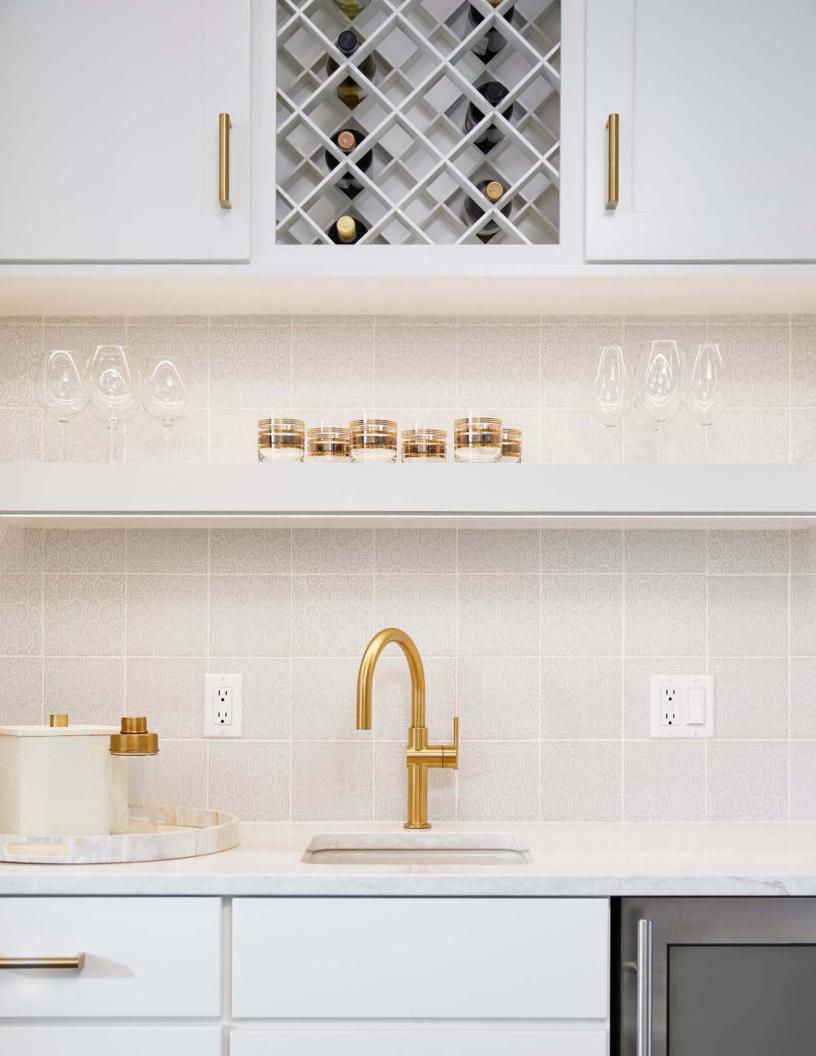

# FIELD

The foundation of the Savoy Collection, Field serves as the base on which stunning design is created. From clean and simple to artistic and complex, a spectrum of patterns and designs can be achieved depending on the arrangement.

#### **USAGE**

◆PRODUCT: Savoy Classic 3" x 6" Field in Lantern DESIGNER: Heidi Caillier Design PHOTOGRAPHY: Haris Kenjar