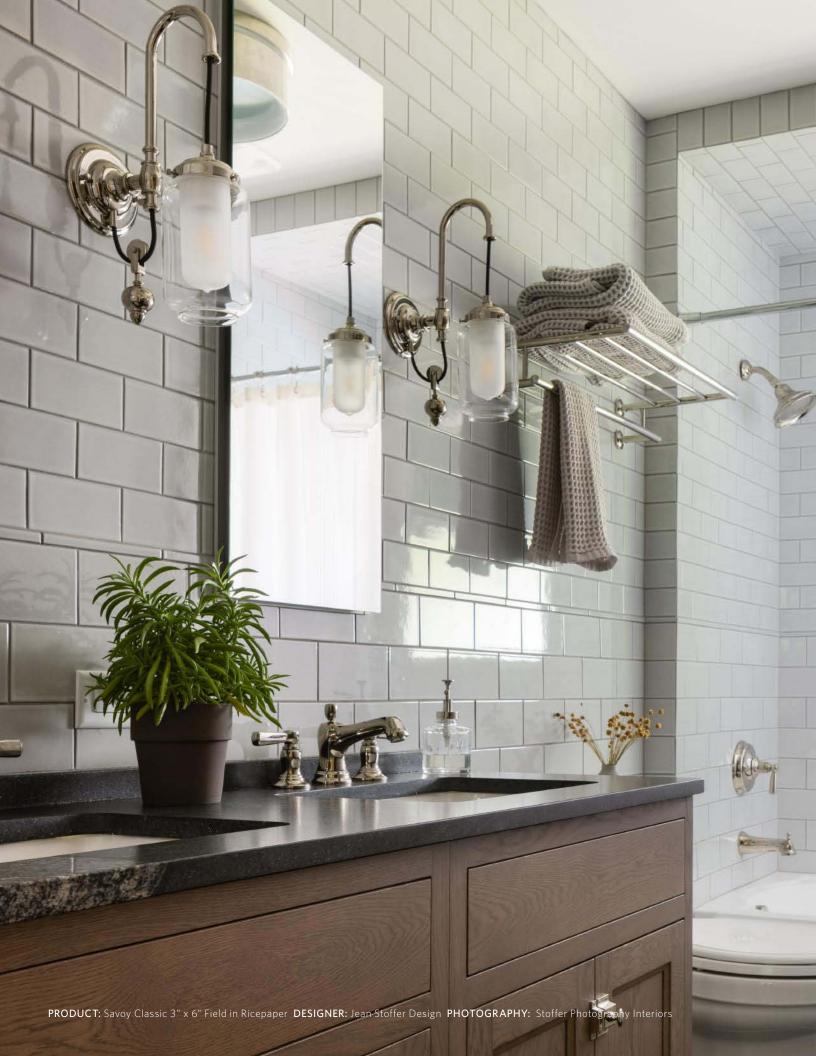

#### **USAGE**

<sup>◆</sup> PRODUCT: Savoy Classic 6" x 6" Circle Field in Linen DESIGNER: Laura U Design Collective PHOTOGRAPHY: Michael Hunter