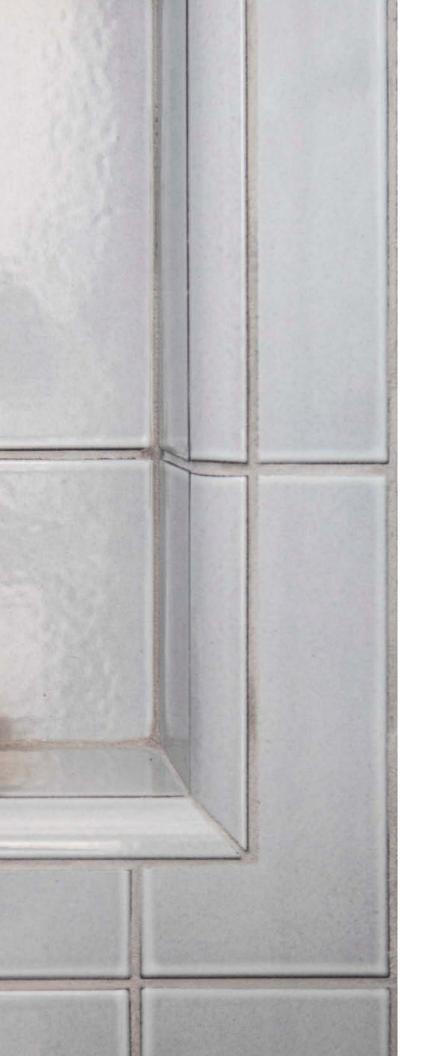

## CLASSIC TRIM

Box Liner Quarter Round Single Bullnose

### SINGLE BULLNOSE

SIZE

1.850" x 7.75" x 0.276"

### Surface Bullnose: 1.850" x 7.756" x 0.276"

<sup>▶</sup> PRODUCT: Savoy Classic 4" x 8" Field in Chalk, 4" x 8" Field in Lotus and SBN Trim in Lotus DESIGNER: Jay Coupard Inc. CONSTRUCTION: Ursus Homes Inc PHOTOGRAPHY: Eirik Johnson