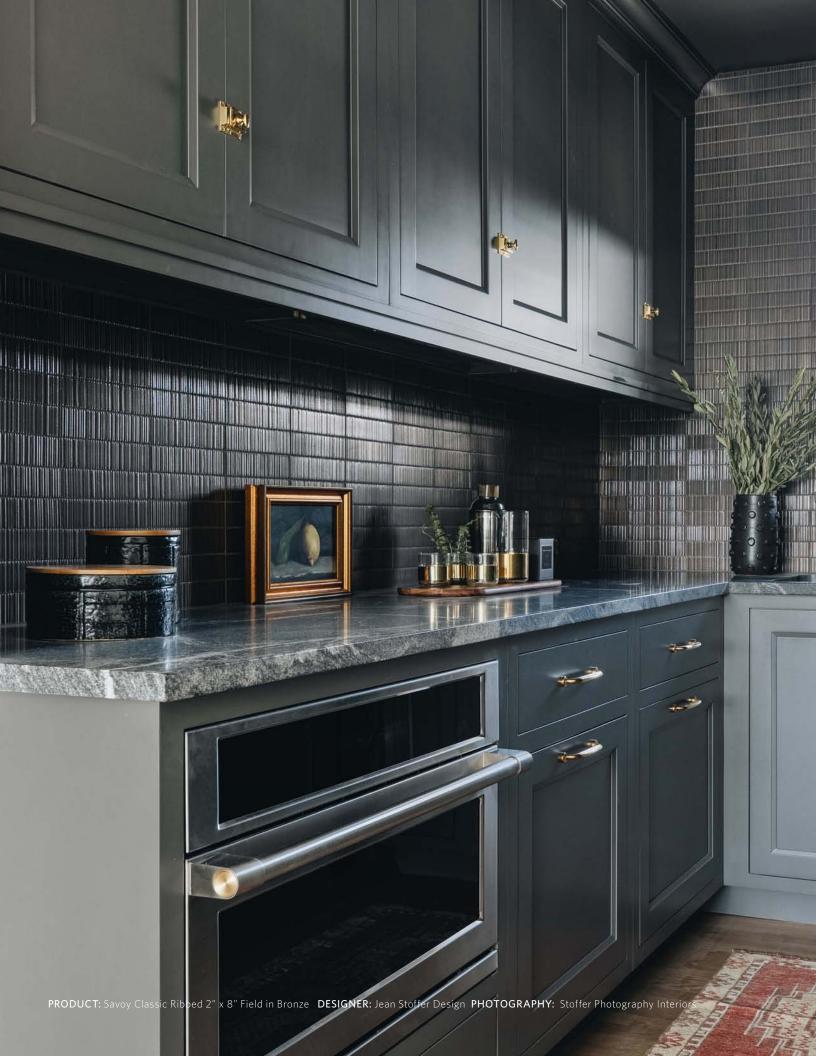

#### ACKNOWLEDGEMENTS | 103

- ► COVER PRODUCT: Savoy Classic Herringbone Mosaic in Graphite DESIGNER: Amy Storm & Company PHOTOGRAPHY: Stoffer Photography Interiors
- ► BACK COVER PRODUCT: Savoy Classic Ribbed 2" x 8" Field in Ricepaper DESIGNER: Heather Lund Interior Design PHOTOGRAPHY: Vivian Johnson Photography