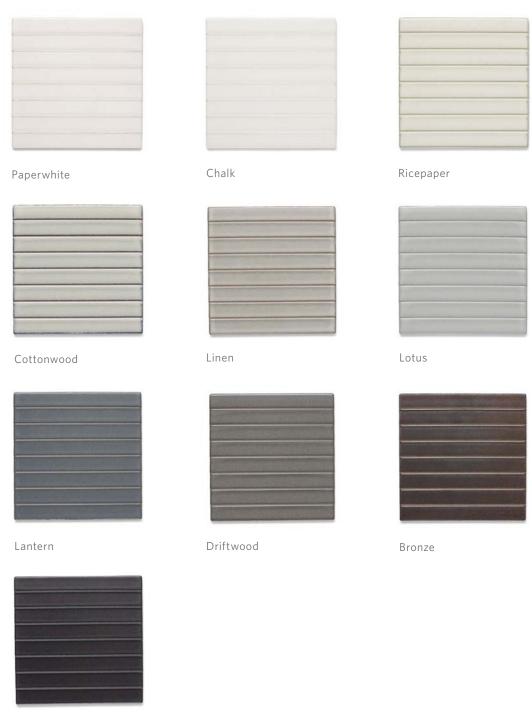

#### **AVAILABLE COLORS**

| Paperwhite | Chalk   | Ricepaper | Cottonwood | Linen    |  |
|------------|---------|-----------|------------|----------|--|
|            |         |           |            |          |  |
| Lotus      | Lantern | Driftwood | Bronze     | Graphite |  |
|            |         |           |            |          |  |