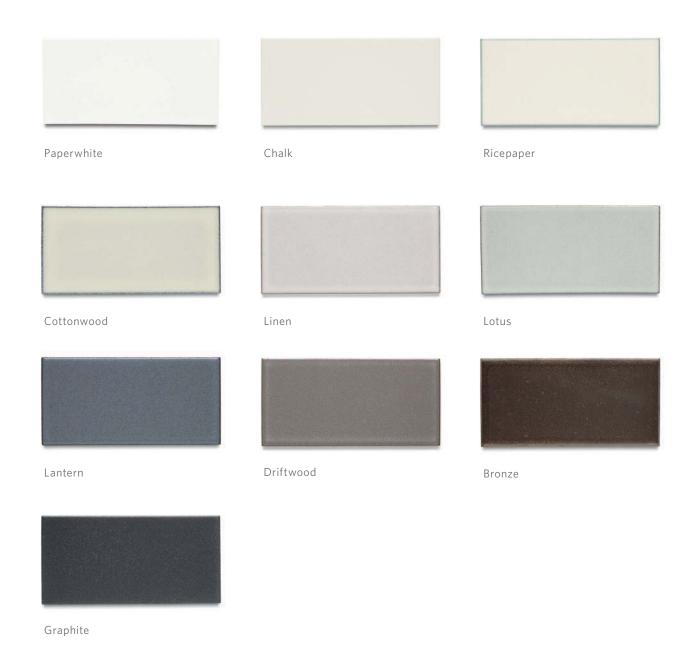

#### **AVAILABLE COLORS**

| Paperwhite | Chalk   | Ricepaper | Cottonwood | Linen    |  |
|------------|---------|-----------|------------|----------|--|
|            |         |           |            |          |  |
| Lotus      | Lantern | Driftwood | Bronze     | Graphite |  |
|            |         |           |            |          |  |