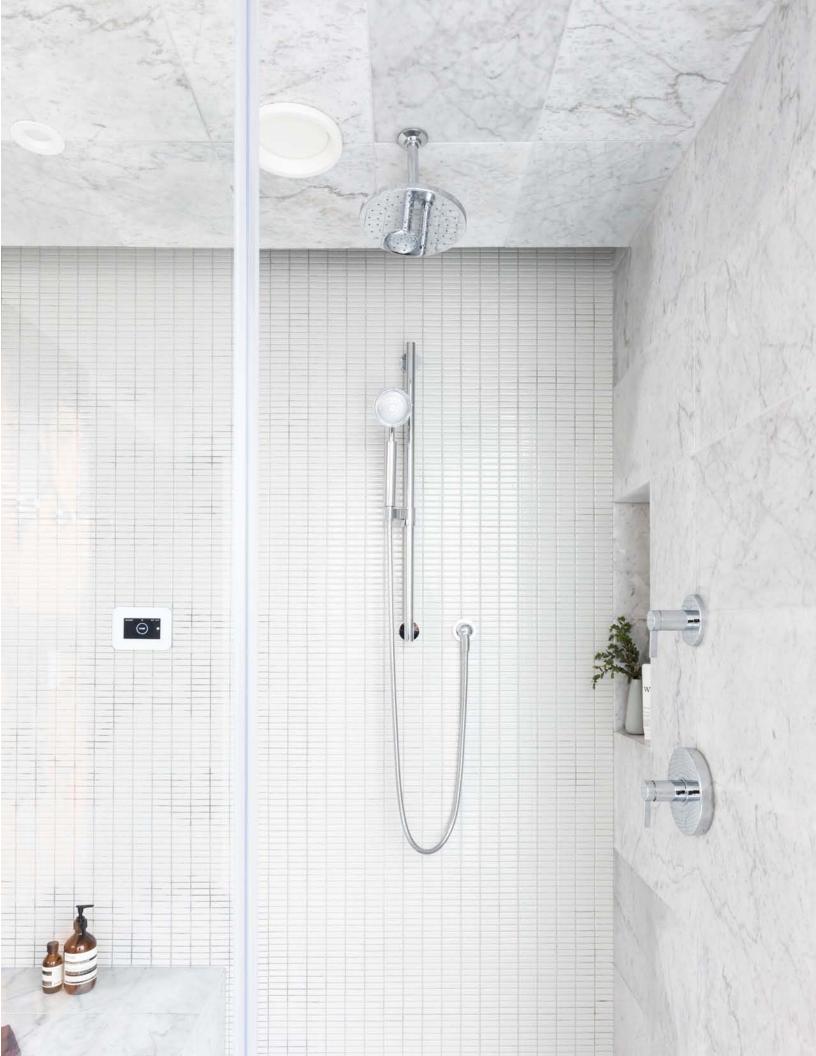

#### **AVAILABLE COLORS**

**USAGE** 

freeze/thaw

residential floor

shower wall

**<sup>▼</sup>PRODUCT:** Savoy Classic 4" Hex Field in Ricepaper

#### **AVAILABLE COLORS**

USAGE

freeze/thaw

shower wall

◆PRODUCT: Savoy Classic Pleated 6" x 6" Field in Ricepaper