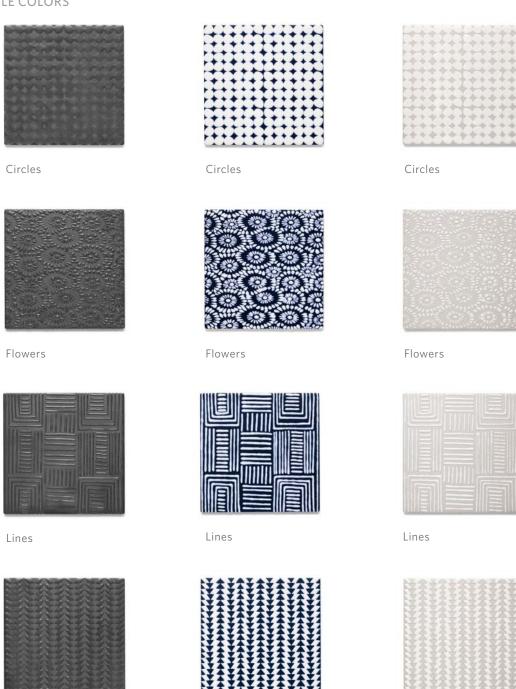

#### CLASSIC FIELD | 7-33

Circle

Field

Нех

Pleated

Ribbed

# CLASSIC FIELD

Circle

Field

Нех

Pleated

Ribbed

# **CIRCLE**

A timeless, yet modern design, Savoy Circle creates an undulating surface detail allowing the beautiful, interactive Japanese glazes to pool and break across the tile face in an engaging play of shadow and light.

# FIELD

The foundation of the Savoy Collection, Field serves as the base on which stunning design is created. From clean and simple to artistic and complex, a spectrum of patterns and designs can be achieved depending on the arrangement.

# HEX

A modern twist to a classic format, the Savoy 4" Hex maintains the clean simplicity of this signature collection with a geometric visual appeal. The hexagon format is truly versatile and can be used on the wall or floor in modern to classic settings.

### RIBBED

Savoy takes a lineal approach to design with its Ribbed tile offering. Characterized by a highly textural, highly tactile surface, these tiles possess a subtle undulating appearance when brought together in either a vertical or horizontal application.