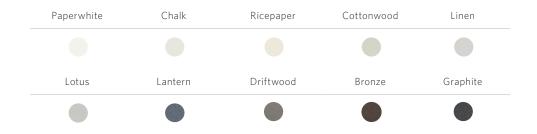

#### **AVAILABLE COLORS**

| Paperwhite | Chalk   | Ricepaper | Cottonwood | Linen    |  |
|------------|---------|-----------|------------|----------|--|
|            |         |           |            |          |  |
| Lotus      | Lantern | Driftwood | Bronze     | Graphite |  |
|            |         |           |            |          |  |