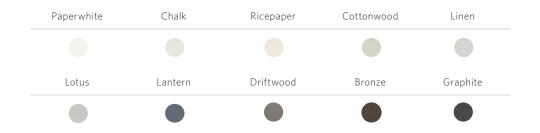

#### **AVAILABLE COLORS**

| Paperwhite | Chalk   | Ricepaper | Cottonwood | Linen    |  |
|------------|---------|-----------|------------|----------|--|
|            |         |           |            |          |  |
| Lotus      | Lantern | Driftwood | Bronze     | Graphite |  |
|            |         |           |            |          |  |