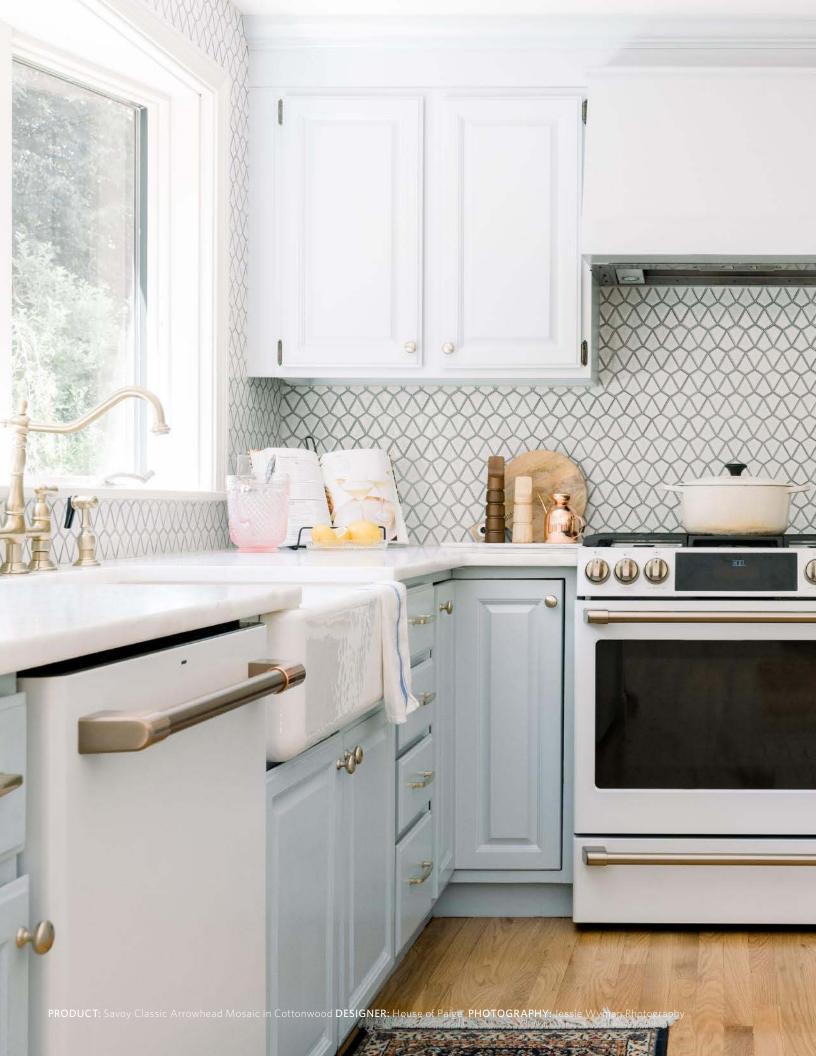

#### CLASSIC MOSAIC | 34-67

Arrowhead

Herringbone

Hive

Offset

Penny

Stack-Small

Stack-Large