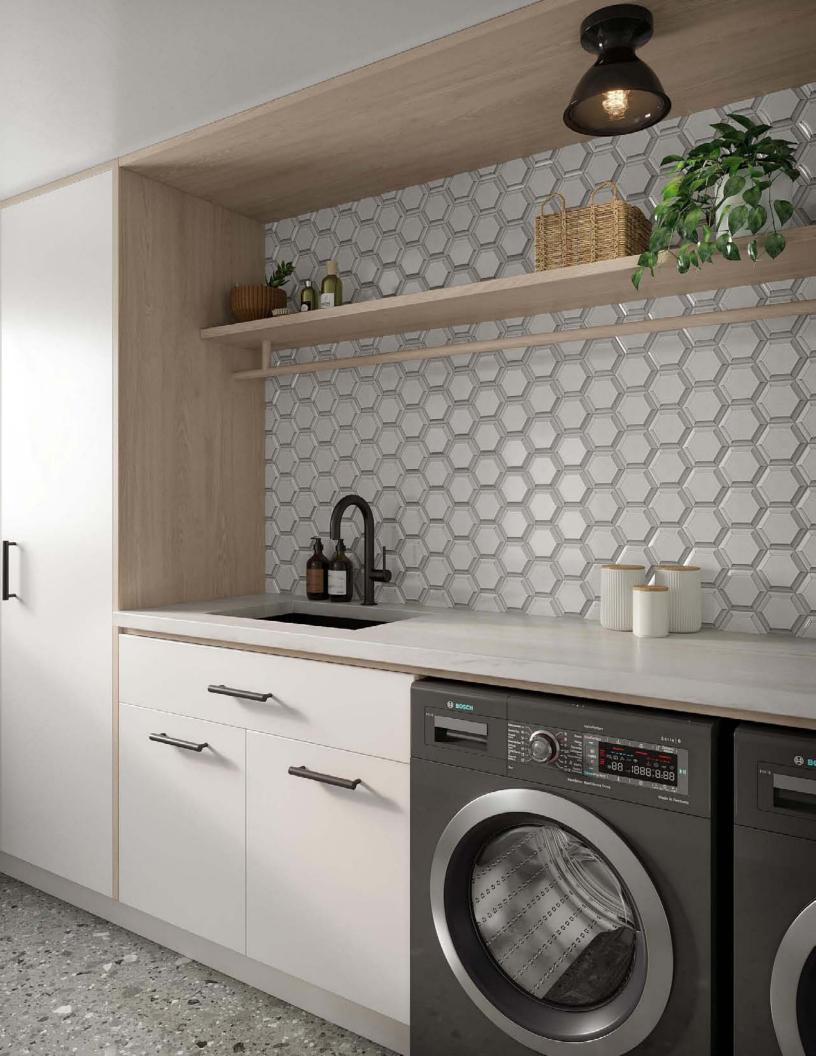

# HEX

A modern twist to a classic format, the Savoy 4" Hex maintains the clean simplicity of this signature collection with a geometric visual appeal. The hexagon format is truly versatile and can be used on the wall or floor in modern to classic settings.

SIZES

4" Hex

#### **AVAILABLE COLORS**

**USAGE** 

freeze/thaw

residential floor

shower wall

**<sup>▼</sup>PRODUCT:** Savoy Classic 4" Hex Field in Ricepaper

#### 4.319" x 3.740" x 0.295"

<sup>▶</sup> PRODUCT: Savoy Classic 4" Hex Field in Driftwood