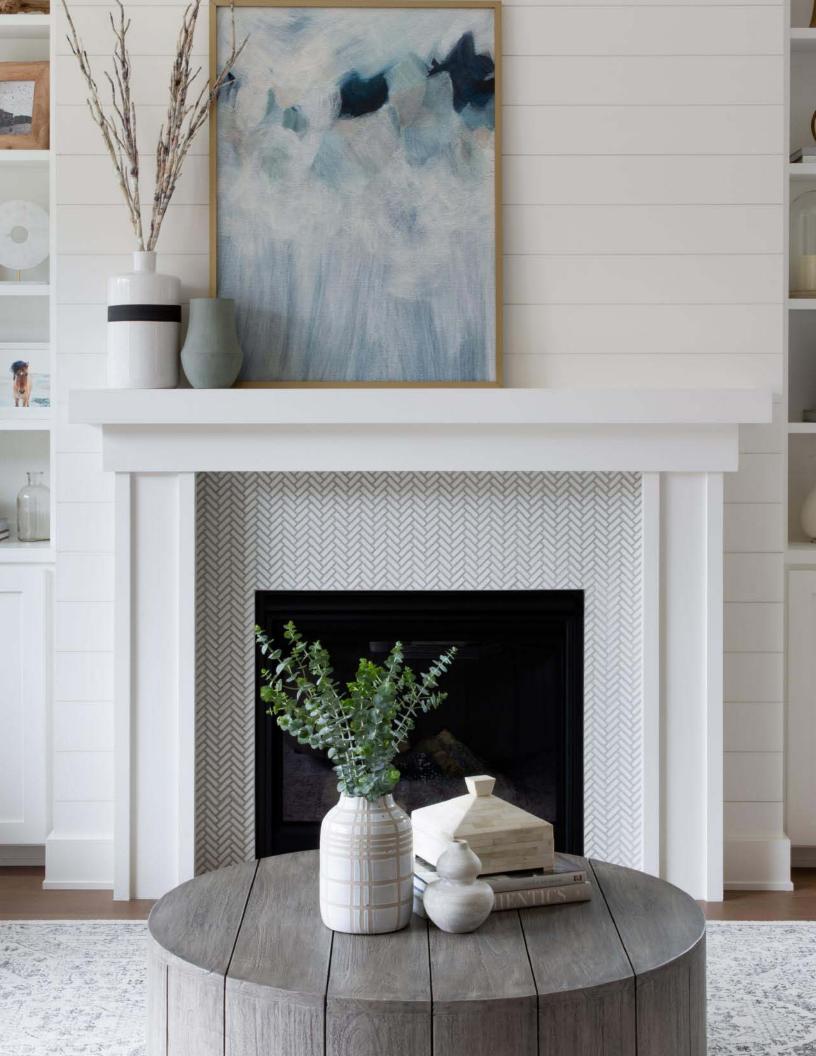

#### ACKNOWLEDGEMENTS | 103

- ► COVER PRODUCT: Savoy Classic Herringbone Mosaic in Graphite DESIGNER: Amy Storm & Company PHOTOGRAPHY: Stoffer Photography Interiors
- ► BACK COVER PRODUCT: Savoy Classic Ribbed 2" x 8" Field in Ricepaper DESIGNER: Heather Lund Interior Design PHOTOGRAPHY: Vivian Johnson Photography