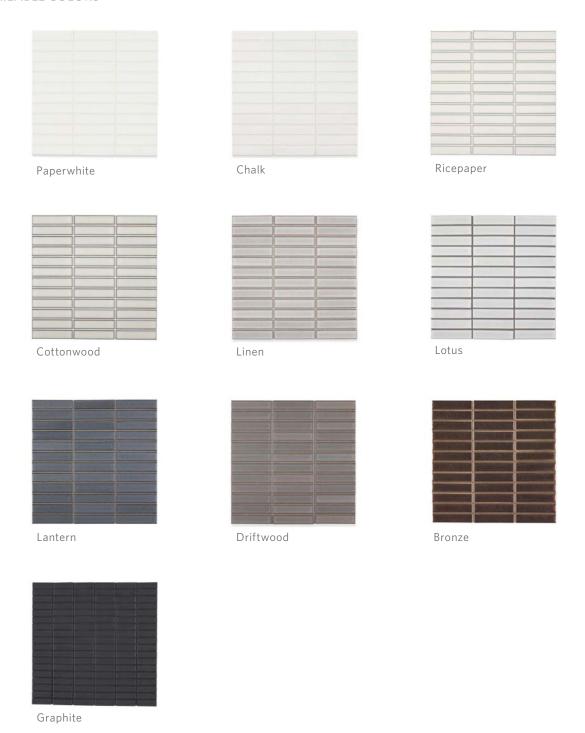

#### **AVAILABLE COLORS**

| Paperwhite | Chalk   | Ricepaper | Cottonwood | Linen    |  |
|------------|---------|-----------|------------|----------|--|
|            |         |           |            |          |  |
| Lotus      | Lantern | Driftwood | Bronze     | Graphite |  |
|            |         |           |            |          |  |

# AVAILABLE COLORS

| Ricepaper | Cottonwood | Lotus |
|-----------|------------|-------|
|           |            |       |

USAGE

freeze/thaw

shower wall

◆PRODUCT: Savoy Dimensional Anna Bevel 3" x 3" Field in Ricepaper DESIGNER: Molly Singer Design PHOTOGRAPHER: Mayabee Design & Photography

| SIZES            |             |             |      |       |  |
|------------------|-------------|-------------|------|-------|--|
|                  |             | 4" Hex      |      |       |  |
|                  |             |             |      |       |  |
| AVAILABLE COLORS |             |             |      |       |  |
|                  |             |             |      |       |  |
| Ricepaper        |             | Cottonwood  |      | Lotus |  |
|                  |             |             |      |       |  |
|                  |             |             |      |       |  |
| USAGE            |             |             |      |       |  |
|                  |             |             |      |       |  |
|                  | freeze/thaw | shower wall | wall |       |  |

### AVAILABLE COLORS

Box Liner glazed on face of the liner only.

| Paperwhite                                                                                                                                                                                                                                                                                                                                                                                                                                                                                                                                                                                                                                                                                                                                                                                                                                                                                                                                                                                                                                                                                                                                                                                                                                                                                                                                                                                                                                                                                                                                                                                                                                                                                                                                                                                                                                                                                                                                                                                                                                                                                                                     | Chalk      |
|--------------------------------------------------------------------------------------------------------------------------------------------------------------------------------------------------------------------------------------------------------------------------------------------------------------------------------------------------------------------------------------------------------------------------------------------------------------------------------------------------------------------------------------------------------------------------------------------------------------------------------------------------------------------------------------------------------------------------------------------------------------------------------------------------------------------------------------------------------------------------------------------------------------------------------------------------------------------------------------------------------------------------------------------------------------------------------------------------------------------------------------------------------------------------------------------------------------------------------------------------------------------------------------------------------------------------------------------------------------------------------------------------------------------------------------------------------------------------------------------------------------------------------------------------------------------------------------------------------------------------------------------------------------------------------------------------------------------------------------------------------------------------------------------------------------------------------------------------------------------------------------------------------------------------------------------------------------------------------------------------------------------------------------------------------------------------------------------------------------------------------|------------|
|                                                                                                                                                                                                                                                                                                                                                                                                                                                                                                                                                                                                                                                                                                                                                                                                                                                                                                                                                                                                                                                                                                                                                                                                                                                                                                                                                                                                                                                                                                                                                                                                                                                                                                                                                                                                                                                                                                                                                                                                                                                                                                                                |            |
| Ricepaper                                                                                                                                                                                                                                                                                                                                                                                                                                                                                                                                                                                                                                                                                                                                                                                                                                                                                                                                                                                                                                                                                                                                                                                                                                                                                                                                                                                                                                                                                                                                                                                                                                                                                                                                                                                                                                                                                                                                                                                                                                                                                                                      | Cottonwood |
|                                                                                                                                                                                                                                                                                                                                                                                                                                                                                                                                                                                                                                                                                                                                                                                                                                                                                                                                                                                                                                                                                                                                                                                                                                                                                                                                                                                                                                                                                                                                                                                                                                                                                                                                                                                                                                                                                                                                                                                                                                                                                                                                |            |
| Linen                                                                                                                                                                                                                                                                                                                                                                                                                                                                                                                                                                                                                                                                                                                                                                                                                                                                                                                                                                                                                                                                                                                                                                                                                                                                                                                                                                                                                                                                                                                                                                                                                                                                                                                                                                                                                                                                                                                                                                                                                                                                                                                          | Lotus      |
| Barrier Control of the Control of th |            |
| Lantern                                                                                                                                                                                                                                                                                                                                                                                                                                                                                                                                                                                                                                                                                                                                                                                                                                                                                                                                                                                                                                                                                                                                                                                                                                                                                                                                                                                                                                                                                                                                                                                                                                                                                                                                                                                                                                                                                                                                                                                                                                                                                                                        | Driftwood  |
|                                                                                                                                                                                                                                                                                                                                                                                                                                                                                                                                                                                                                                                                                                                                                                                                                                                                                                                                                                                                                                                                                                                                                                                                                                                                                                                                                                                                                                                                                                                                                                                                                                                                                                                                                                                                                                                                                                                                                                                                                                                                                                                                |            |
| Bronze                                                                                                                                                                                                                                                                                                                                                                                                                                                                                                                                                                                                                                                                                                                                                                                                                                                                                                                                                                                                                                                                                                                                                                                                                                                                                                                                                                                                                                                                                                                                                                                                                                                                                                                                                                                                                                                                                                                                                                                                                                                                                                                         | Graphite   |

| COLORS     | GROUT          |
|------------|----------------|
| Paperwhite | Ray-of-White   |
| Chalk      | Ray-of-White   |
| Ricepaper  | Ray-of-White   |
| Cottonwood | Ray-of-White   |
| Linen      | Silver Screen  |
| Lotus      | Silver Lining  |
| Lantern    | Silver Screen  |
| Driftwood  | Silver Screen  |
| Bronze     | Side Saddle    |
| Graphite   | Black Top      |
| White      | Hit the Slopes |
| Black      | Grey Matter    |
| Blue       | Hit the Slopes |