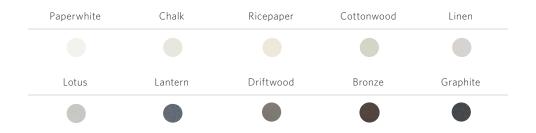

| COLORS     | GROUT          |
|------------|----------------|
| Paperwhite | Ray-of-White   |
| Chalk      | Ray-of-White   |
| Ricepaper  | Ray-of-White   |
| Cottonwood | Ray-of-White   |
| Linen      | Silver Screen  |
| Lotus      | Silver Lining  |
| Lantern    | Silver Screen  |
| Driftwood  | Silver Screen  |
| Bronze     | Side Saddle    |
| Graphite   | Black Top      |
| White      | Hit the Slopes |
| Black      | Grey Matter    |
| Blue       | Hit the Slopes |