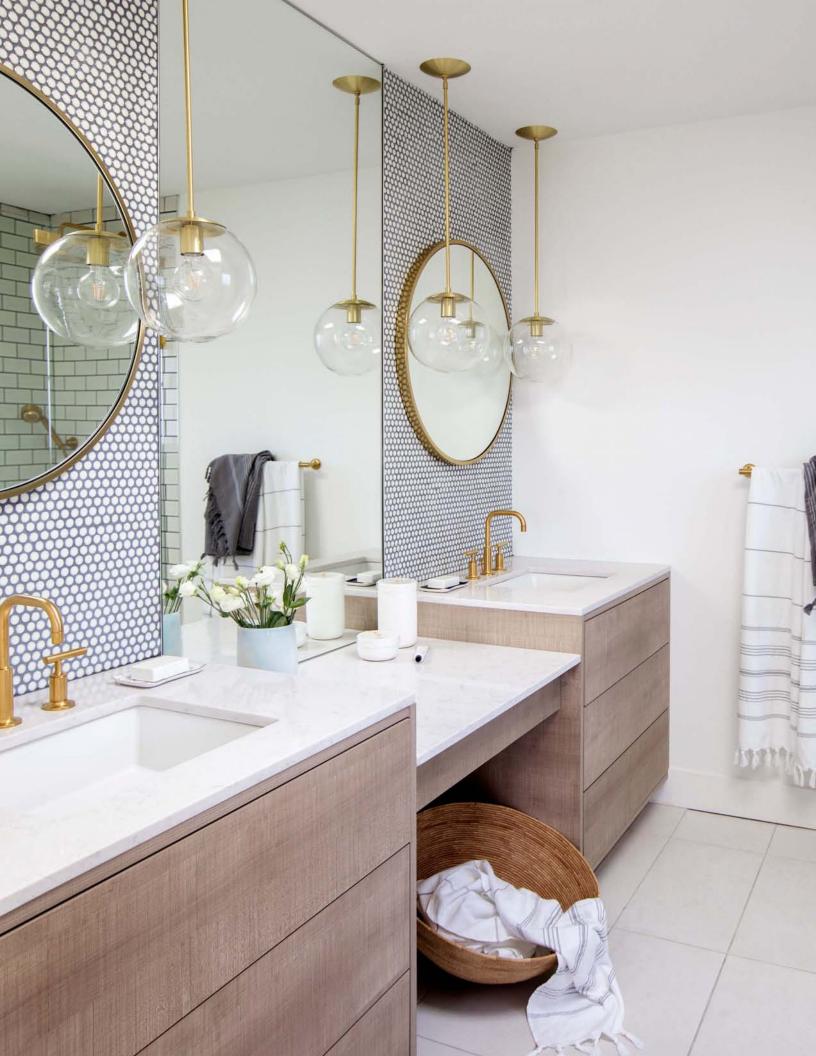

#### ACKNOWLEDGEMENTS | 103

- ► COVER PRODUCT: Savoy Classic Herringbone Mosaic in Graphite DESIGNER: Amy Storm & Company PHOTOGRAPHY: Stoffer Photography Interiors
- ► BACK COVER PRODUCT: Savoy Classic Ribbed 2" x 8" Field in Ricepaper DESIGNER: Heather Lund Interior Design PHOTOGRAPHY: Vivian Johnson Photography