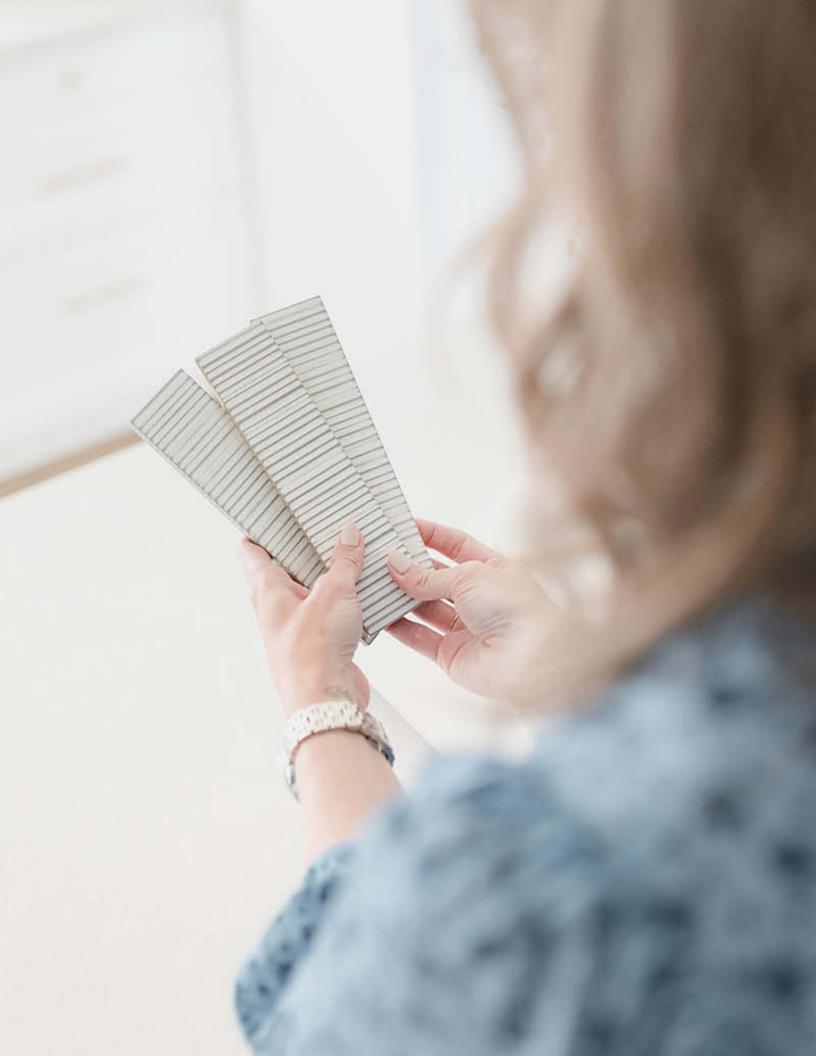

### RIBBED

Savoy takes a lineal approach to design with its Ribbed tile offering. Characterized by a highly textural, highly tactile surface, these tiles possess a subtle undulating appearance when brought together in either a vertical or horizontal application.

#### **USAGE**

freeze/thaw

◆PRODUCT: Savoy Classic Ribbed 2" x 8" Field in Ricepaper DESIGNER: DM Interiors PHOTOGRAPHY: Shade Degges