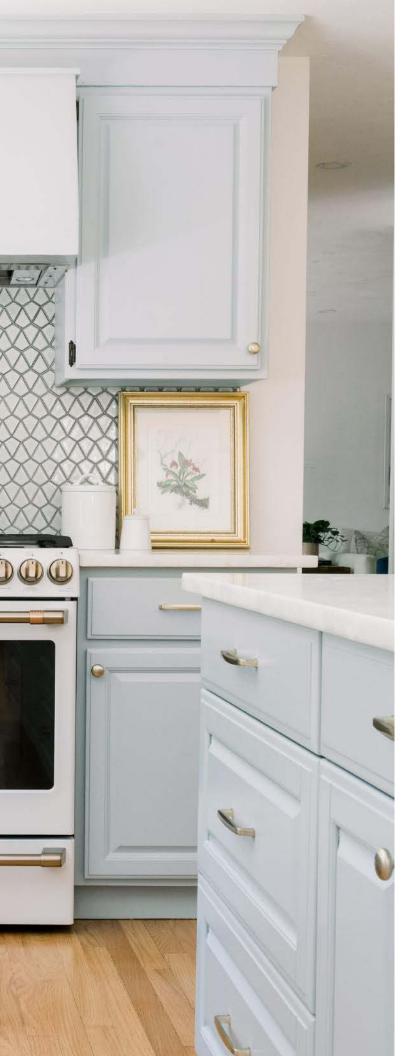

#### ACKNOWLEDGEMENTS | 103

- ► COVER PRODUCT: Savoy Classic Herringbone Mosaic in Graphite DESIGNER: Amy Storm & Company PHOTOGRAPHY: Stoffer Photography Interiors
- ► BACK COVER PRODUCT: Savoy Classic Ribbed 2" x 8" Field in Ricepaper DESIGNER: Heather Lund Interior Design PHOTOGRAPHY: Vivian Johnson Photography