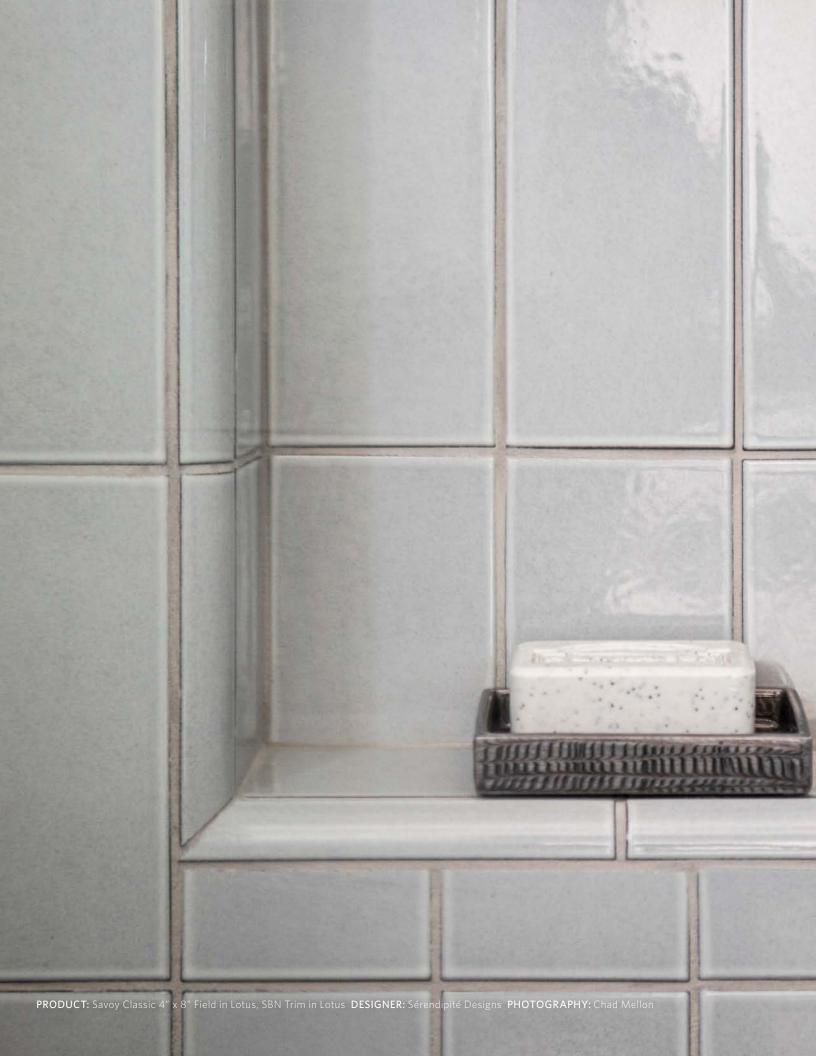

### Surface Bullnose: 1.850" x 7.756" x 0.276"

<sup>▶</sup> PRODUCT: Savoy Classic 4" x 8" Field in Chalk, 4" x 8" Field in Lotus and SBN Trim in Lotus DESIGNER: Jay Coupard Inc. CONSTRUCTION: Ursus Homes Inc PHOTOGRAPHY: Eirik Johnson