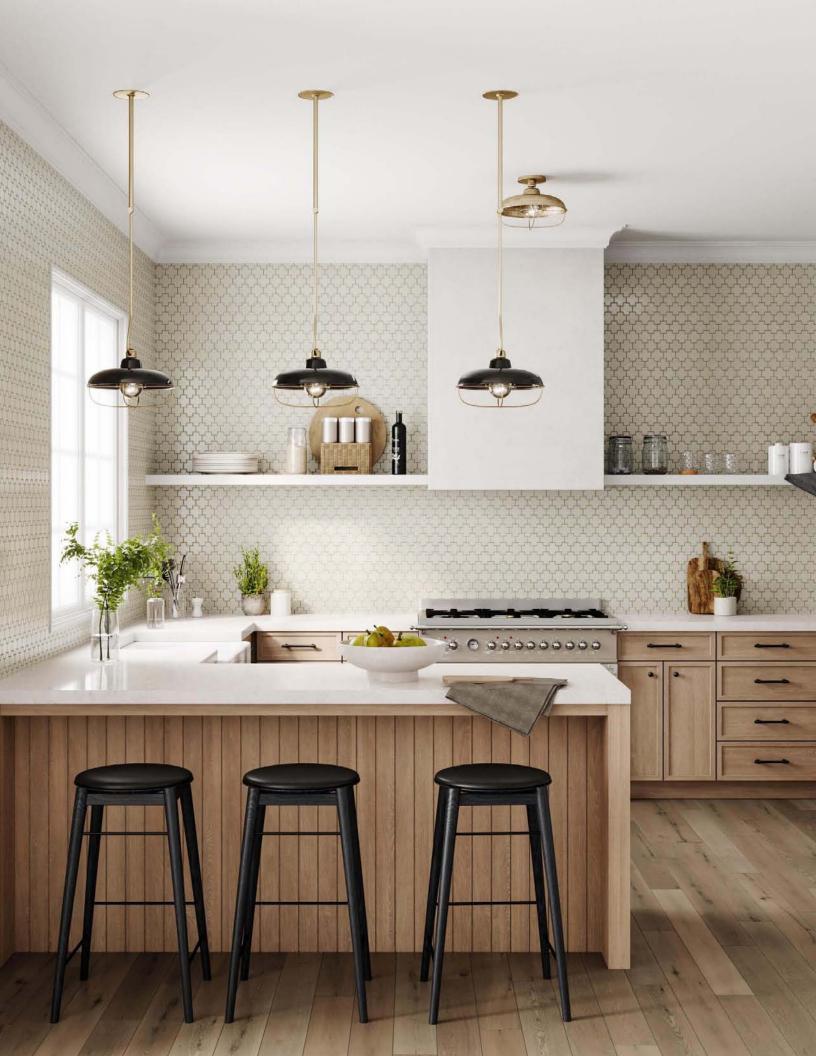

# SAVOY Bridging a world of design and style, our Savoy collection is crafted by skilled artisans in the ancient ceramics capital of Tajimi, Japan. The soft character of the glazes introduces a subtle play of warmth and texture to any setting. The inventoried collection has an extensive range of classic, dimensional and printed fields as well as mosaic and trim formats, offering limitless possibilities. PRODUCT: Savoy Classic Swiss Cross Mosaic in Ricepaper