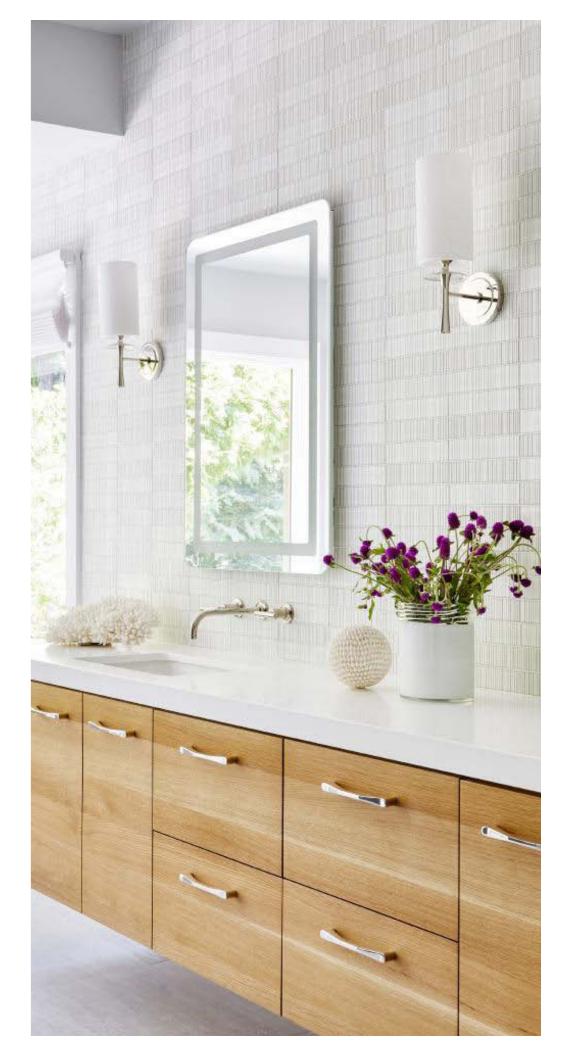

#### 5.787" x 5.787" x 0.453"

Graphite ▶ PRODUCT: Savoy Classic 6" x 6" Circle Field in Bronze DESIGNER: OD Interiors