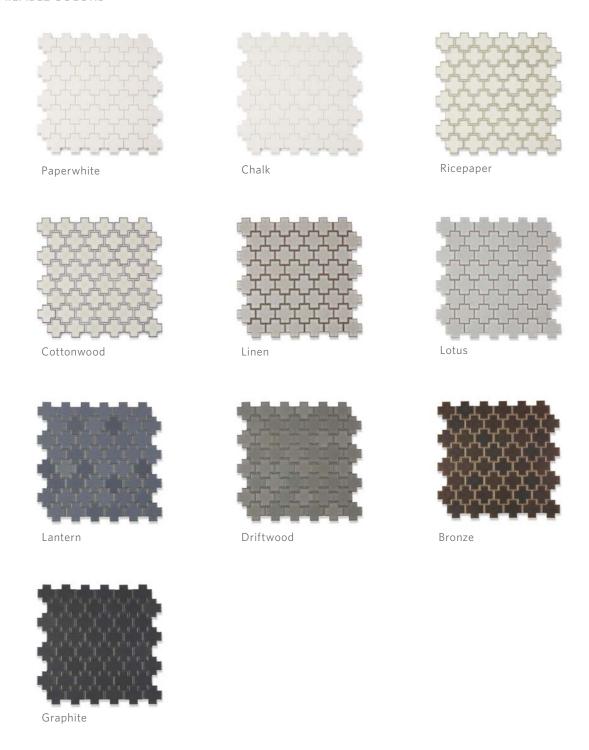

# **SWISS CROSS**

A dynamic and versatile mosaic, the Savoy Swiss Cross mosaic encapsulates the best design influences. Its distinctive pattern play adds visual interest to any room.

SIZE

Sheet: 11.811" x 11.811" x 0.276"

# **AVAILABLE COLORS**

USAGE

freeze/thaw

residential floor

**<sup>▼</sup>PRODUCT:** Savoy Classic Swiss Cross Mosaic in Lotus