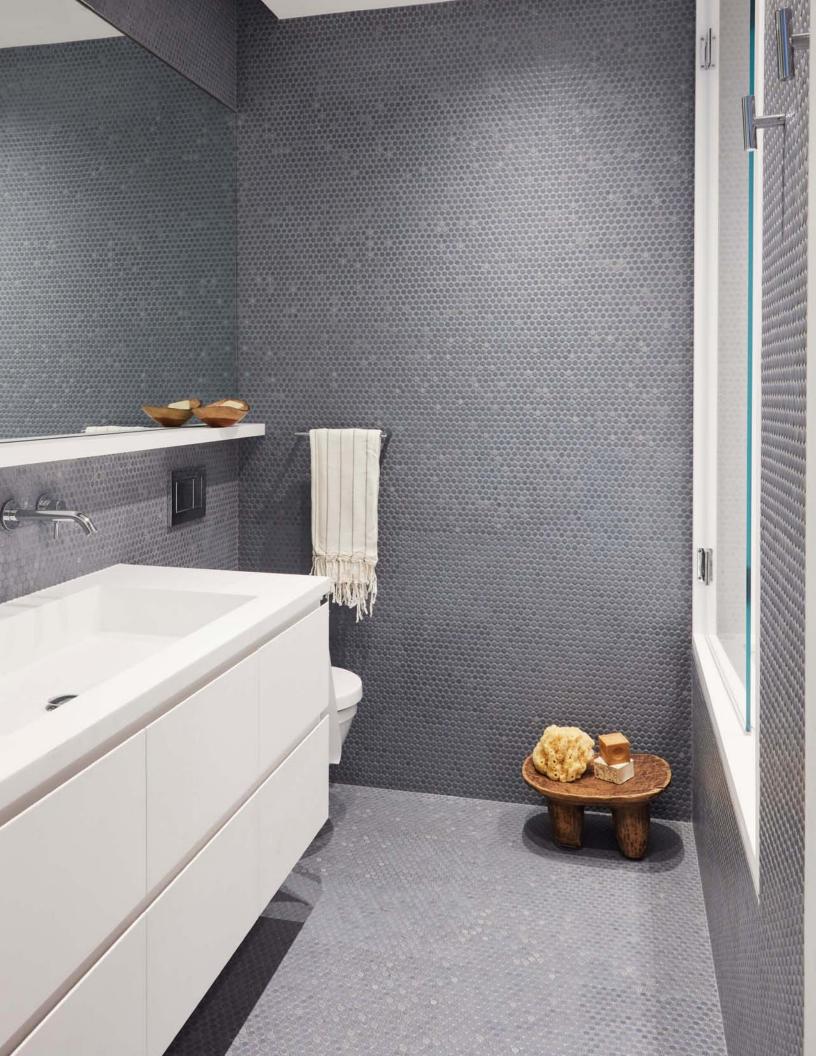

# PENNY

Our classic Penny tile, though small, creates a strong statement in any room. Not limited to the floor, it can be used on the entire wall to heighten the drama.

SIZE

Sheet: 11.614" x 11.614" x 0.197"

# **USAGE**

freeze/thaw

residential floor

<sup>◆</sup>PRODUCT: Savoy Classic Penny Mosaic in Lantern DESIGNER: Khanna-Schultz PHOTOGRAPHY: Julian Wass

# Sheet: 11.614" x 11.614" x 0.197"

<sup>▶</sup> PRODUCT: Savoy Classic Penny Mosaic in Ricepaper DESIGNER: Ami McKay, PURE Design Inc PHOTOGRAPHY: Janis Nicolay, Pinecone Camp