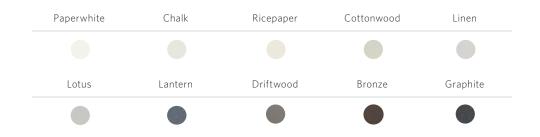

#### **AVAILABLE COLORS**

| Paperwhite | Chalk   | Ricepaper | Cottonwood | Linen    |  |
|------------|---------|-----------|------------|----------|--|
|            |         |           |            |          |  |
| Lotus      | Lantern | Driftwood | Bronze     | Graphite |  |
|            |         |           |            |          |  |