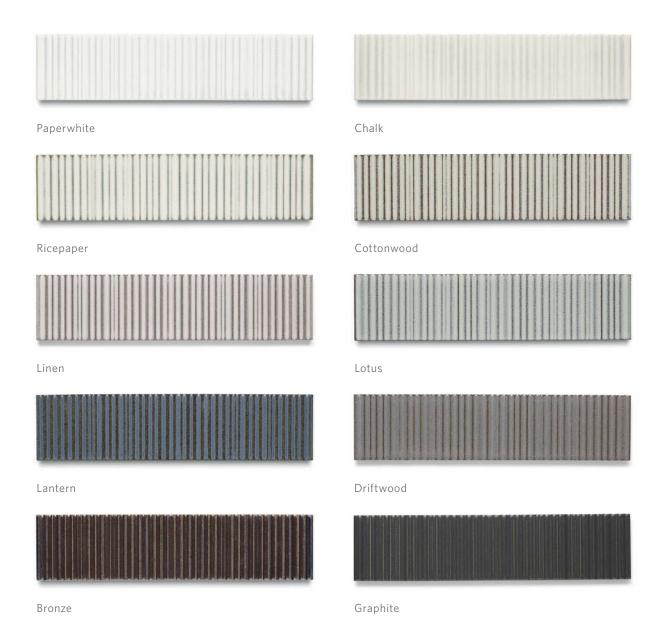

### RIBBED

Savoy takes a lineal approach to design with its Ribbed tile offering. Characterized by a highly textural, highly tactile surface, these tiles possess a subtle undulating appearance when brought together in either a vertical or horizontal application.

SIZES

2" x 8"

#### **AVAILABLE COLORS**

#### **USAGE**

freeze/thaw

◆PRODUCT: Savoy Classic Ribbed 2" x 8" Field in Ricepaper DESIGNER: DM Interiors PHOTOGRAPHY: Shade Degges