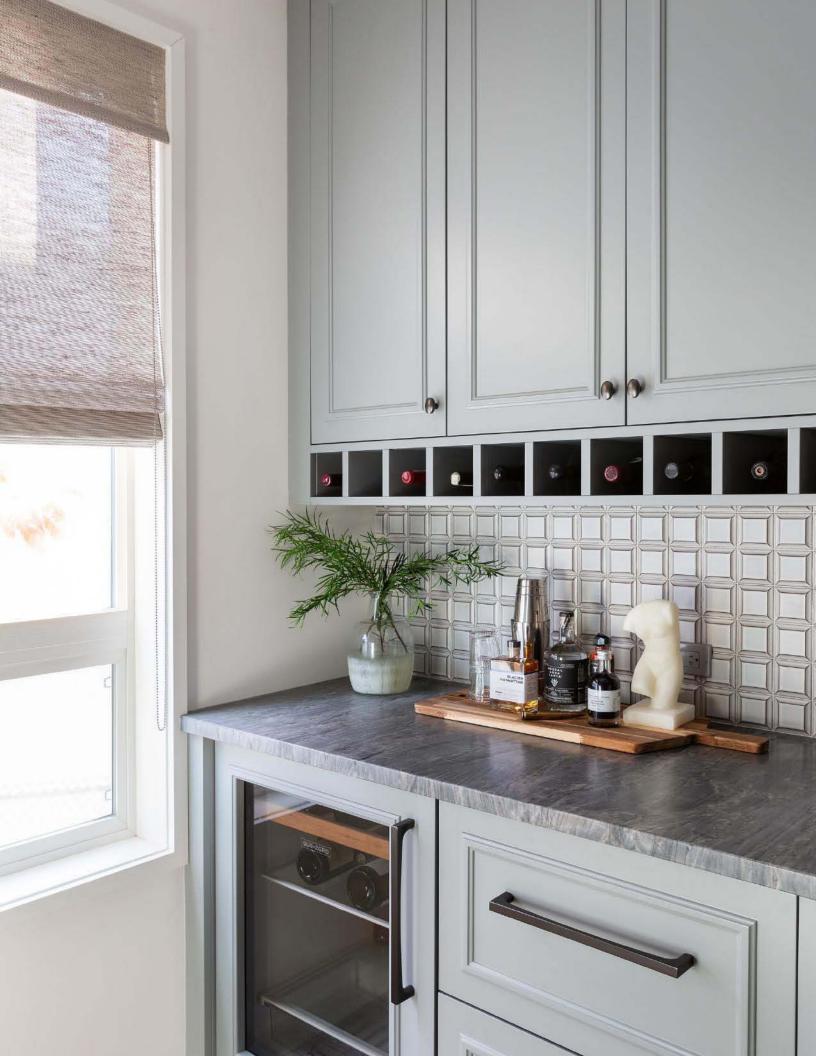

#### 3.875" x 7.756" x 0.276"

<sup>▶</sup> PRODUCT: Savoy Classic 4" x 8" Field in Chalk, 4" x 8" Field in Lotus, 4" x 8" Field in Lantern, Penny Mosaic in Lantern and SBN Trim in Lotus DESIGNER: Jay Coupard Inc. CONSTRUCTION: Ursus Homes Inc PHOTOGRAPHY: Eirik Johnson

### Surface Bullnose: 1.850" x 7.756" x 0.276"

<sup>▶</sup> PRODUCT: Savoy Classic 4" x 8" Field in Chalk, 4" x 8" Field in Lotus and SBN Trim in Lotus DESIGNER: Jay Coupard Inc. CONSTRUCTION: Ursus Homes Inc PHOTOGRAPHY: Eirik Johnson