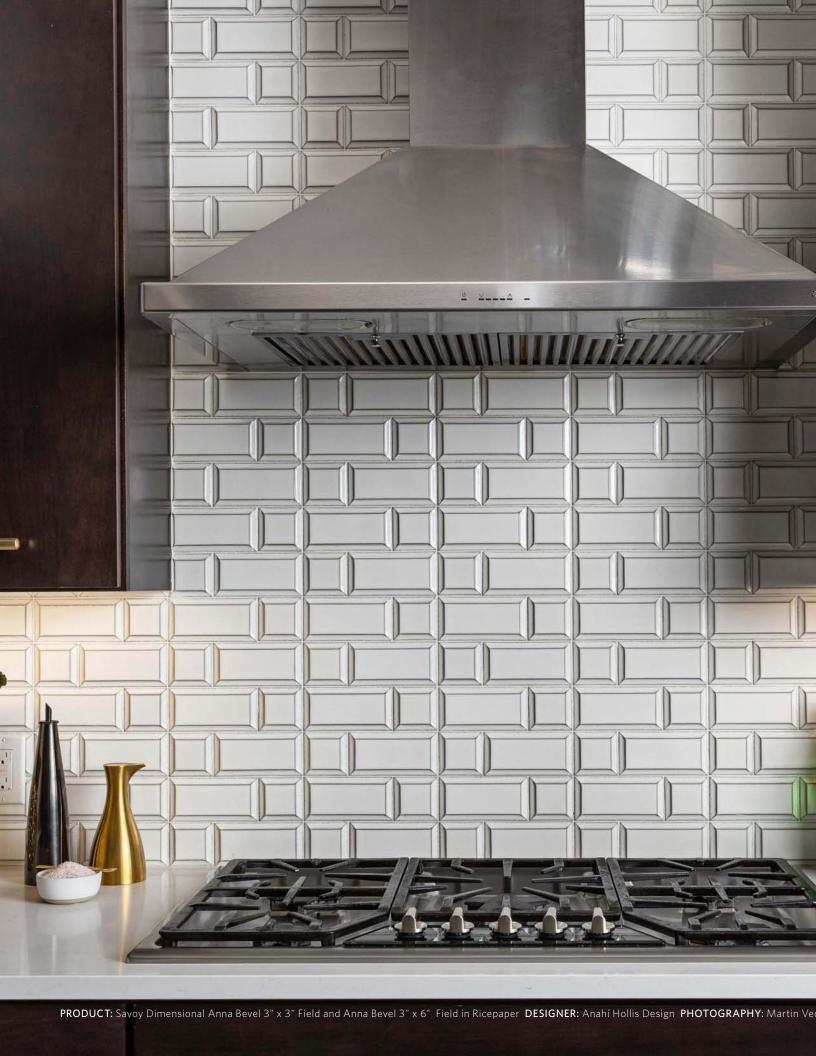

# ANNA BEVEL FIELD

Anna Bevel presents an intriguing visual display with its sloping, delicately pinched edges. Breaks in the glaze along these edges give the tile striking variation and remarkable depth.

# AVAILABLE COLORS

| Ricepaper | Cottonwood | Lotus |
|-----------|------------|-------|
|           |            |       |

USAGE

freeze/thaw

shower wall

◆PRODUCT: Savoy Dimensional Anna Bevel 3" x 3" Field in Ricepaper DESIGNER: Molly Singer Design PHOTOGRAPHER: Mayabee Design & Photography