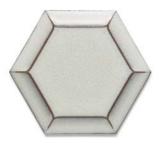

# HEX

A modern twist to a classic format, the Savoy 4" Hex maintains the clean simplicity of this signature collection with a geometric visual appeal. The hexagon format is truly versatile and can be used on the wall or floor in modern to classic settings.

#### **AVAILABLE COLORS**

**USAGE** 

freeze/thaw

residential floor

shower wall

**<sup>▼</sup>PRODUCT:** Savoy Classic 4" Hex Field in Ricepaper

#### 4.319" x 3.740" x 0.295"

<sup>▶</sup> PRODUCT: Savoy Classic 4" Hex Field in Driftwood