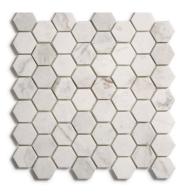

## COLLECTION

| Field     | 12"x24" (12.008" x 24.016" x 0.394")                                           |
|-----------|--------------------------------------------------------------------------------|
| Mosaic    | 2" Hexagon (Sheet: 12.638" x 12.756" x 0.394")                                 |
| Material  | Marble                                                                         |
| Finish    | Honed                                                                          |
| Color     | Soft white background with a varied veining pattern of taupe, caramel and grey |
| Lead Time | In-stock. Typical lead times are 1-2 weeks (Lead times are subject to change)  |

## MOSAIC

2" Hexagon