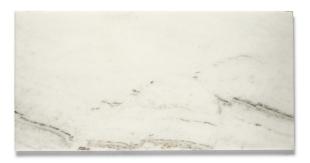

## **Amelie**

Amelie is a classic marble with veining patterns of gold, caramel and grey across a translucent soft white backdrop. This marble is the ideal soft backdrop to any space and the perfect complement to other collections in the Ann Sacks portfolio.

12"x24" Field

## COLLECTION

| Field     | 12"x24" (12.008" x 24.016" x 0.394")                                           |
|-----------|--------------------------------------------------------------------------------|
| Mosaic    | 2" Hexagon (Sheet: 12.638" x 12.756" x 0.394")                                 |
| Material  | Marble                                                                         |
| Finish    | Honed                                                                          |
| Color     | Soft white background with a varied veining pattern of taupe, caramel and grey |
| Lead Time | In-stock. Typical lead times are 1-2 weeks (Lead times are subject to change)  |

12"x24"