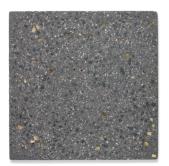

## COLLECTION

| Field     | 12"x12" (12.063" x 12.063" x 0.625")<br>12" Hex (14.000 x 12.125 x 0.563)                                                                                                                                                                                                  |
|-----------|----------------------------------------------------------------------------------------------------------------------------------------------------------------------------------------------------------------------------------------------------------------------------|
| Color     | Black with Dark Aggregate and Brass Black with Dark Aggregate, Mother-of-Pearl and Brass Crème with Light Aggregate and Brass Crème with Light Aggregate, Mother-of-Pearl and Brass Grey with Dark Aggregate and Brass Grey with Dark Aggregate, Mother-of-Pearl and Brass |
| Material  | Concrete base with Aggregate, Glass, Brass,<br>Mother-of- Pearl                                                                                                                                                                                                            |
| Lead Time | Non-Stock. Typical lead times are 4-8 weeks (Lead times are subject to change)                                                                                                                                                                                             |
| Exclusive | Available exclusively at Ann Sacks                                                                                                                                                                                                                                         |

Black with Dark Aggregate and Brass

Black with Dark Aggregate Mother-of-Pearl and Brass