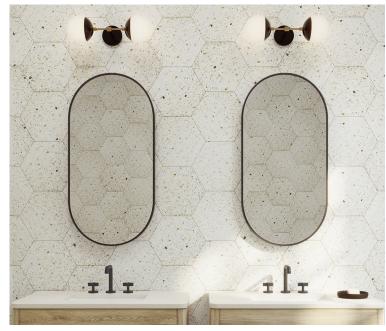

## Andy Fleishman Brass

American artisan Andy Fleishman's fourth exclusive collection with Ann Sacks is a stunning update to traditional terrazzo. This collection incorporates brass and mother-of-pearl as part of its starry surface design, defining it as a statement-making terrazzo option for any interior space.

12" Hex in Crème with Light Aggregate and Brass