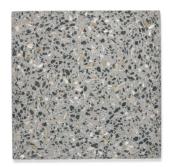

## COLLECTION

| Field     | 12"x12" (12.063" x 12.063" x 0.625")<br>12" Hex (14.000 x 12.125 x 0.563)                                                                                                                                                                                                  |
|-----------|----------------------------------------------------------------------------------------------------------------------------------------------------------------------------------------------------------------------------------------------------------------------------|
| Color     | Black with Dark Aggregate and Brass Black with Dark Aggregate, Mother-of-Pearl and Brass Crème with Light Aggregate and Brass Crème with Light Aggregate, Mother-of-Pearl and Brass Grey with Dark Aggregate and Brass Grey with Dark Aggregate, Mother-of-Pearl and Brass |
| Material  | Concrete base with Aggregate, Glass, Brass,<br>Mother-of- Pearl                                                                                                                                                                                                            |
| Lead Time | Non-Stock. Typical lead times are 4-8 weeks (Lead times are subject to change)                                                                                                                                                                                             |
| Exclusive | Available exclusively at Ann Sacks                                                                                                                                                                                                                                         |

Crème with Light Aggregate and Brass

Crème with Light Aggregate Mother-of-Pearl and Brass

Grey with Dark Aggregate and Brass

Grey with Dark Aggregate Mother-of-Pearl and Brass

Black with Dark Aggregate and Brass