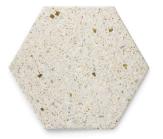

12" Hex in Crème with Light Aggregate and Brass

## COLLECTION

| Field     | 12"x12" (12.063" x 12.063" x 0.625")<br>12" Hex (14.000 x 12.125 x 0.563)                                                                                                                                                                                                  |
|-----------|----------------------------------------------------------------------------------------------------------------------------------------------------------------------------------------------------------------------------------------------------------------------------|
| Color     | Black with Dark Aggregate and Brass Black with Dark Aggregate, Mother-of-Pearl and Brass Crème with Light Aggregate and Brass Crème with Light Aggregate, Mother-of-Pearl and Brass Grey with Dark Aggregate and Brass Grey with Dark Aggregate, Mother-of-Pearl and Brass |
| Material  | Concrete base with Aggregate, Glass, Brass,<br>Mother-of- Pearl                                                                                                                                                                                                            |
| Lead Time | Non-Stock. Typical lead times are 4-8 weeks (Lead times are subject to change)                                                                                                                                                                                             |
| Exclusive | Available exclusively at Ann Sacks                                                                                                                                                                                                                                         |