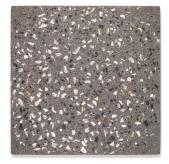

## COLLECTION

| Field     | 12"x12" (12.063" x 12.063" x 0.625")<br>12" Hex (14.000 x 12.125 x 0.563)                                                                                                                                                                                                  |
|-----------|----------------------------------------------------------------------------------------------------------------------------------------------------------------------------------------------------------------------------------------------------------------------------|
| Color     | Black with Dark Aggregate and Brass Black with Dark Aggregate, Mother-of-Pearl and Brass Crème with Light Aggregate and Brass Crème with Light Aggregate, Mother-of-Pearl and Brass Grey with Dark Aggregate and Brass Grey with Dark Aggregate, Mother-of-Pearl and Brass |
| Material  | Concrete base with Aggregate, Glass, Brass,<br>Mother-of- Pearl                                                                                                                                                                                                            |
| Lead Time | Non-Stock. Typical lead times are 4-8 weeks (Lead times are subject to change)                                                                                                                                                                                             |
| Exclusive | Available exclusively at Ann Sacks                                                                                                                                                                                                                                         |

Black with Dark Aggregate Mother-of-Pearl and Brass

Crème with Light Aggregate and Brass

Crème with Light Aggregate Mother-of-Pearl and Brass

Grey with Dark Aggregate and Brass

Grey with Dark Aggregate Mother-of-Pearl and Brass