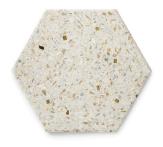

12" Hex in Crème with Light Aggregate and Brass

Crème with Light Aggregate and Brass

Crème with Light Aggregate Mother-of-Pearl and Brass

Grey with Dark Aggregate and Brass

Grey with Dark Aggregate Mother-of-Pearl and Brass

Black with Dark Aggregate and Brass