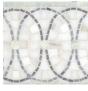

Palatino

Tempest

Pelts

Triple Weave 1 with Dot

Not pictured: Abbey, Bishop, Blossom, Circle Square Single, Classic Vine, Fallen Leaf, Gallery, Greek Key, Linea, Lotus, Ming, Pinwheel, Plumeria, Square Links, Windsor Grande