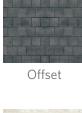

### Simple Field

Basketweave 1

Basketweave 3

Brick Offset

Circle Square 1

Circle Square 3

Herringbone

Trims & Moldings: