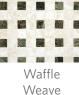

| Mosaics   | Specialty:                                                                           | Simple Field:                            | Trims & Moldings:                         |
|-----------|--------------------------------------------------------------------------------------|------------------------------------------|-------------------------------------------|
|           | Abbey, Anderson, Avalon, Bishop                                                      | Basketweave #1, Basketweave #2,          | Abbey Border, Bishop Border,              |
|           | Bloom, Blossom, Cartman, Catalina,                                                   | Basketweave #3, Brick Offset,            | Blossom Border, Cartman Border, Circle    |
|           | Caysen, Circle Square - Single, Classic                                              | Brick Straight, Circle Square #1, Circle | Square Border, Classic Vine Border,       |
|           | Vine, Cleopatra, Crosshatch, Dafina,                                                 | Square #2, Circle Square #3,             | Fallen Leaf Border, Flower Power Border,  |
|           | Enclave, Eros, Fallen Leaf, Findley, Flower                                          | Herringbone, Loom, Offset, Straight,     | Gallery Border, Greek Key Border,         |
|           | Power, Gallery, Geneva, Geometric,                                                   | Tolliver Diamonds, Triple Weave #1,      | Hollywood Squares Border, Ipanema         |
|           | Gershwin, Greek Key, Harper, Hollywood                                               | Triple Weave #2, Triple Weave #3,        | Border, Linea Border, Lotus Border,       |
|           | Squares, Ipanema, Linea, Lotus,                                                      | Twill Weave, Waffle Weave                | Matchtsticks Border, Ming Border,         |
|           | Matchsticks, McConnell, Ming, Monaco,                                                |                                          | Opera Border, Oval Link Border, Pelts     |
|           | Opera, Oval Blend, Oval Link, Palatino,                                              |                                          | Border, Pendleton Border, Pinwheel        |
|           | Pelts, Pendleton, Pinwheel, Plumeria,                                                |                                          | Border, Ring Toss Border, Topiary Border, |
|           | Reye, Ring Toss, Simple Leaf Lattice Large,                                          |                                          | Windsor Grande Border                     |
|           | Square Links, Square Weave, Tempest,                                                 |                                          |                                           |
|           | Topiary, Triple Weave #1, Triple Weave #2,                                           |                                          |                                           |
|           | Triple Weave #3, Windsor Grande                                                      |                                          |                                           |
| Material  | Natural Stone                                                                        |                                          |                                           |
| Color     | Extensive color palette available using a blend of limestone, marble and travertine. |                                          |                                           |
| Size      | Designs can be custom sized to fit any project                                       |                                          |                                           |
| Lead Time | Typical Lead Times are 4-6 weeks<br>(Lead Times are subject to change).              |                                          |                                           |

### Simple Field

Basketweave 1

Basketweave 3

Brick Offset

Circle Square 1

Circle Square 3

Herringbone

Trims & Moldings: