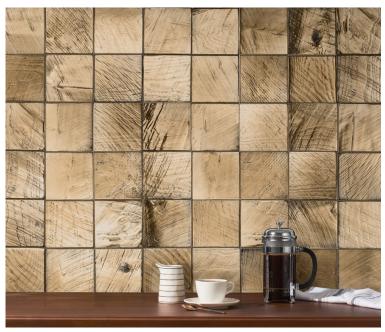

Handcrafted in the United States, Ari is an edgy, sophisticated design, hewn from traditional, kiln-dried ash wood. Its softly weathered surface, elevated by antiqued bronze and silver metallic finishes, adds a new dimension to our tile offerings.

6"x6" in Gilded Bronze