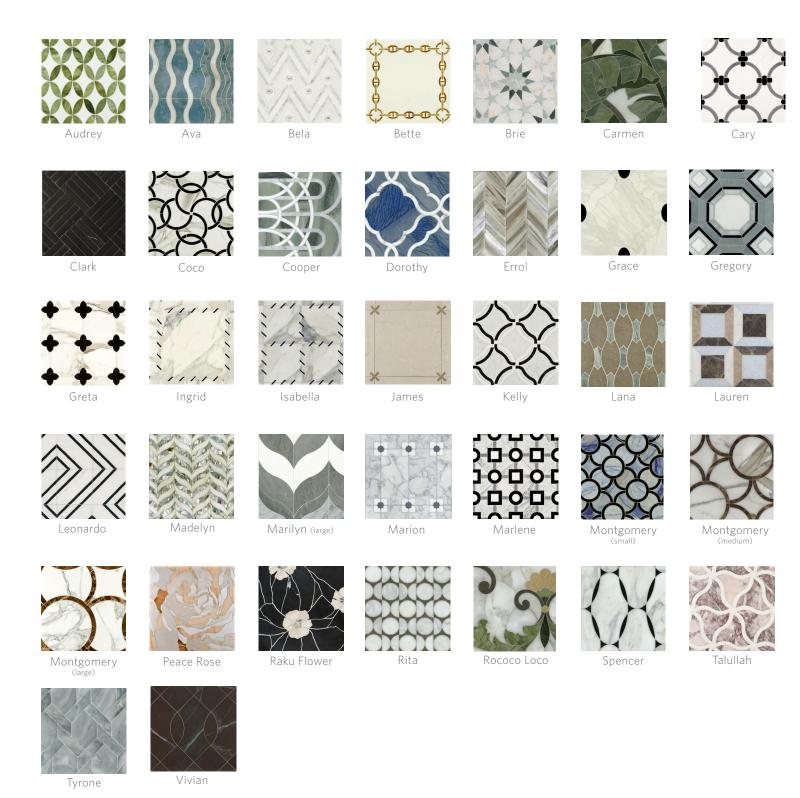

### COLLECTION

| Design(s) | Mosaic Patterns: Audrey, Ava, Bela, Bette, Brie, Carmen, Cary, Clark, Coco, Cooper, Dorothy, Errol, Grace, Gregory, Greta, Ingrid, Isabella, James, Kelly, Lana, Lauren, Leonardo, Madelyn, Marilyn, Marion, Marlene, Montgomery, Peace Rose, Raku Flower Small, Rita, Rococo Loco, Spencer, Tallulah, Tyrone, Vivian Additional sizes available via special order                                                                              |
|-----------|-------------------------------------------------------------------------------------------------------------------------------------------------------------------------------------------------------------------------------------------------------------------------------------------------------------------------------------------------------------------------------------------------------------------------------------------------|
| Material  | Stone                                                                                                                                                                                                                                                                                                                                                                                                                                           |
| Color     | <ul> <li>Extensive palette of natural stone, including marble, limestone, travertine and onyx</li> <li>Most stones available in polished or honed finish (Please note that honed black marbles like Nero Marquina may show residue marks from the adhesive that and could require buffing out after installation)</li> <li>Palette colors fall into Pricing Group 1-3 (3 is Premium and you will need to contact vendor for pricing)</li> </ul> |
| Lead Time | Non-stock. Typical Lead Times are 3-4 weeks                                                                                                                                                                                                                                                                                                                                                                                                     |
|           | Clark, Grace, Errol are Quick Ship and will ship in 1-2 weeks. (Lead Times are subject to change)                                                                                                                                                                                                                                                                                                                                               |