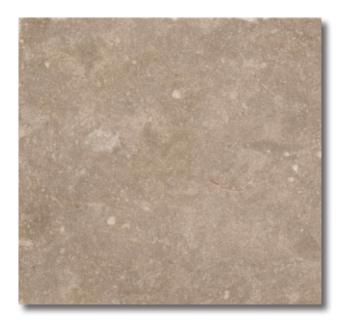

# Bourdeaux Gris

Produced to look like antique stone softly worn by time, Bourdeaux Gris lends a warm, rustic look to any installation.