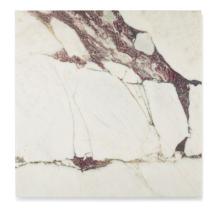

# Calacatta Viola

Calacatta Viola is a bold and sophisticated marble.

Dramatic burgundy and violet veins swirl around fields of cream and gold, drawing the eye to explore the opulent depths of color and movement. Offered in field tiles, a demi slab, a box liner and exclusive mosaics— combine formats for a sophisticated and dramatic effect.

# **FIELD**

12"x24"

16"x16"

Not Shown: 30"x72" Slab