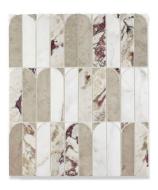

| Material  | Marble                                                                                                                      |
| Color     | Creamy white marble with burgundy and violet veining                                                                        |
| Finish    | Honed                                                                                                                       |
| Lead Time | In-stock. Typical lead times are 1-2 weeks (Lead times are subject to change)                                               |
| Exclusive | Available exclusively at Ann Sacks                                                                                          |



# Calacatta Viola —

# **FIELD**



12"x24"



16"x16"

Not Shown: 30"x72" Slab

## **MOSAIC**



Arches



Crown



2" Hexagon

TRIM



1"x8" Box Liner