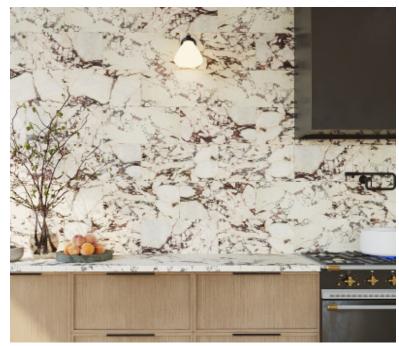

# Calacatta Viola

Calacatta Viola is a bold and sophisticated marble.

Dramatic burgundy and violet veins swirl around fields of cream and gold, drawing the eye to explore the opulent depths of color and movement. Offered in field tiles, a demi slab, a box liner and exclusive mosaics— combine formats for a sophisticated and dramatic effect.

## **RECOMMENDED USE**

- Suitable for all indoor wall and flooring applications
- Suitable for installation on shower walls
- Suitable for high-temperature areas such as behind ranges and fireplace surrounds
- Outdoor use subject to climate and method of installation
- Please see Ann Sacks slip-resistance and wet flooring application statement to determine usage in a wet area