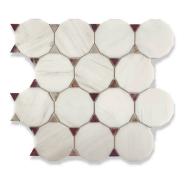

l  | Marble                                                                                                                      |
| Color     | Creamy white marble with burgundy and violet veining                                                                        |
| Finish    | Honed                                                                                                                       |
| Lead Time | In-stock. Typical lead times are 1-2 weeks (Lead times are subject to change)                                               |
| Exclusive | Available exclusively at Ann Sacks                                                                                          |



# Calacatta Viola —

# **FIELD**



12"x24"



16"x16"

Not Shown: 30"x72" Slab

## **MOSAIC**



Arches



Crown



2" Hexagon

TRIM



1"x8" Box Liner