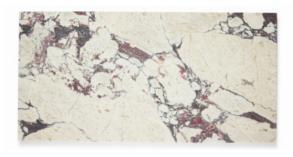

# Calacatta Viola

Calacatta Viola is a bold and sophisticated marble.

Dramatic burgundy and violet veins swirl around fields of cream and gold, drawing the eye to explore the opulent depths of color and movement. Offered in field tiles, a demi slab, a box liner and exclusive mosaics— combine formats for a sophisticated and dramatic effect.

# **FIELD**

12"x24"

16"x16"

Not Shown: 30"x72" Slab