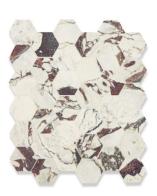

le                                                                                                                      |
| Color     | Creamy white marble with burgundy and violet veining                                                                        |
| Finish    | Honed                                                                                                                       |
| Lead Time | In-stock. Typical lead times are 1-2 weeks (Lead times are subject to change)                                               |
| Exclusive | Available exclusively at Ann Sacks                                                                                          |



# Calacatta Viola —

# **FIELD**



12"x24"



16"x16"

Not Shown: 30"x72" Slab

## **MOSAIC**



Arches



Crown



2" Hexagon

TRIM



1"x8" Box Liner