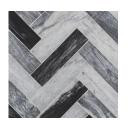

| 30"x72" (30.000" x 72.000" x 0.787")                                                                                                                                   |
| Color/<br>Design | Brushed Finish<br>Electron Finish                                                                                                                                      |
| Lead Time        | Non-stock. Typical lead times are 2-4 weeks (Lead Times are subject to change)                                                                                         |



# Catia Black ——

#### **FIELD**



5"x20" Brushed Finish



10"x20" Brushed Finish



8" Hexagon Brushed Finish



5"x20" Electron Finish



10"x20" Electron Finish



8" Hexagon Electron Finish

### MOSAIC



Vintage Cube 7.5"x7.5"



Herringbone 6"x8"

Not Shown: 30"x72" Slab