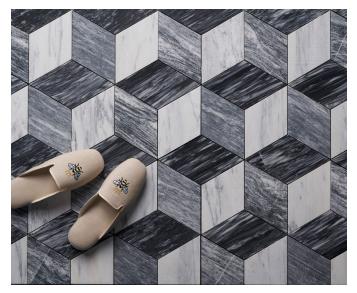

Vintage Cube Mosaic

### MOSAIC

Vintage Cube 7.5"x7.5"

Herringbone 6"x8"

Not Shown: 30"x72" Slab