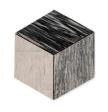

Vintage Cube Mosaic

### MOSAIC

Vintage Cube 7.5"x7.5"

Herringbone 6"x8"

Not Shown: 30"x72" Slab