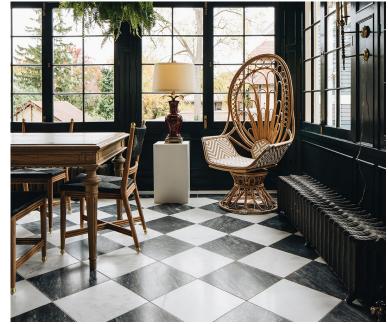

## Checkerboard

The Checkerboard collection is an ode to this classic look, utilizing a wide selection of the finest marbles. The palette ranges from the softest whites through to the richest blacks, which allows for the custom pairing of the stones to create a distinct look.

Silea and Nero Marquina