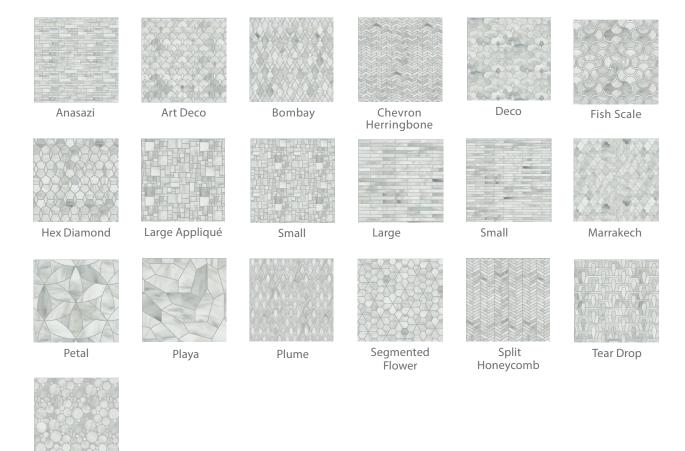

## COLLECTION

| Designs   | Art Deco, Bombay, Chevron-Herringbone,<br>Fish Scale, Hex Diamond, Large Applique,<br>Small Applique, Large Reed, Small Reed,<br>Marrakech, Petal, Playa, Segmented Flower,<br>Segmented Hex, Split Honeycomb, Tonic,<br>Tear Drop |
|-----------|------------------------------------------------------------------------------------------------------------------------------------------------------------------------------------------------------------------------------------|
| Material  | Glass                                                                                                                                                                                                                              |
| Colors    | With 27 colors to choose from, Chrysalis offers an extensive selection.  Please visit annsacks.com to view full color palette                                                                                                      |
|           | or request to view palette board in showroom.                                                                                                                                                                                      |
| Lead Time | Non-stock, Typical Lead Times are 4-6 weeks (Lead Times are subject to change)                                                                                                                                                     |
| Exclusive | Ann Sacks Exclusive                                                                                                                                                                                                                |

# Chrysalis

Mosaic Designs: (Shown in Rain Cloud) (Not shown: Segmented Hex)

Tonic