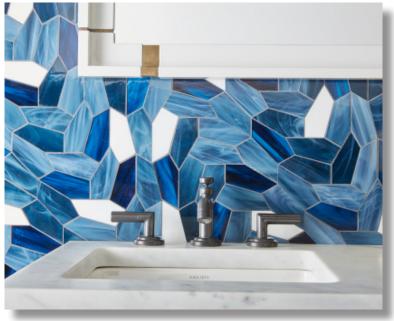

# Chrysalis

Chrysalis is a collection of hand cut and fitted artisan glass mosaics that stand out for their beauty and craftsmanship. The delightfully creative patterns, breathtaking palette and skillfully executed fabrication have made this an excellent option for residential and commercial applications that demand attention.

Shown: Chrysalis Playa Mosaic