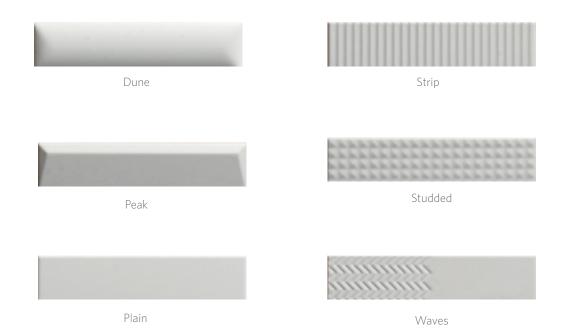

# Dimension

Dimension mixes six different geometric opaque shapes to create wall spaces that are brought to life by light and shadow.

Stud field

#### COLLECTION

| Field     | 2"x8" (1.969" x 7.874" x 0.394")                                                 |
|-----------|----------------------------------------------------------------------------------|
| Material  | Porcelain                                                                        |
| Design    | Dune, Peak, Plain, Strip, Stud, Waves                                            |
| Color     | White                                                                            |
| Lead Time | In-stock. Typical Lead Times are 1-2 weeks<br>(Lead Times are subject to change) |