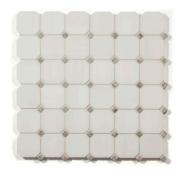

#### COLLECTION

| Field     | 4"x12" (4.000" x 12.000" x 0.375")<br>12"x12" (12.000" x 12.000" x 0.375")<br>12"x24" (12.000" x 24.000" x 0.375")                                                                                                                                                                     |
|-----------|----------------------------------------------------------------------------------------------------------------------------------------------------------------------------------------------------------------------------------------------------------------------------------------|
| Mosaic    | 2" Hexagon (12.400" x 12.800" x 0.375") Insignia (12.200" x 11.020" x 0.375") Large Basketweave - Terra Marine Dot (12.000" x 12.000" x 0.375") Octagon - Terra Marine Dot (12.000" x 12.000" x 0.375") Picket (10.040" x 12.000" x 0.375") Split Hexagon (10.430" x 12.000" x 0.375") |
| Trim      | Chair Rail (2.000" x 12.000" x 0.3755")<br>Pencil Liner (0.750" x 12.000" x 0.375")                                                                                                                                                                                                    |
| Material  | Marble                                                                                                                                                                                                                                                                                 |
| Color     | Soft white background with whispy veins                                                                                                                                                                                                                                                |
| Lead Time | Non-Stock. Typical Lead Times are 2-4 weeks<br>(Lead Times are subject to change)                                                                                                                                                                                                      |

#### **MOSAICS**

Insignia

Large Basketweave - Terra Marine Dot

Octagon - Terra Marine Dot

Picket

Split Hexagon