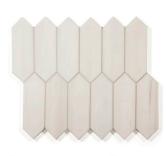

#### COLLECTION

| Field     | 4"x12" (4.000" x 12.000" x 0.375")<br>12"x12" (12.000" x 12.000" x 0.375")<br>12"x24" (12.000" x 24.000" x 0.375")                                                                                                                                                                     |
|-----------|----------------------------------------------------------------------------------------------------------------------------------------------------------------------------------------------------------------------------------------------------------------------------------------|
| Mosaic    | 2" Hexagon (12.400" x 12.800" x 0.375") Insignia (12.200" x 11.020" x 0.375") Large Basketweave - Terra Marine Dot (12.000" x 12.000" x 0.375") Octagon - Terra Marine Dot (12.000" x 12.000" x 0.375") Picket (10.040" x 12.000" x 0.375") Split Hexagon (10.430" x 12.000" x 0.375") |
| Trim      | Chair Rail (2.000" x 12.000" x 0.3755")<br>Pencil Liner (0.750" x 12.000" x 0.375")                                                                                                                                                                                                    |
| Material  | Marble                                                                                                                                                                                                                                                                                 |
| Color     | Soft white background with whispy veins                                                                                                                                                                                                                                                |
| Lead Time | Non-Stock. Typical Lead Times are 2-4 weeks<br>(Lead Times are subject to change)                                                                                                                                                                                                      |

#### **MOSAICS**

Insignia

Large Basketweave - Terra Marine Dot

Octagon - Terra Marine Dot

Picket

Split Hexagon