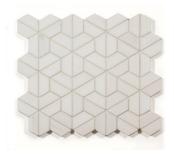

#### COLLECTION

| Field     | 4"x12" (4.000" x 12.000" x 0.375")<br>12"x12" (12.000" x 12.000" x 0.375")<br>12"x24" (12.000" x 24.000" x 0.375")                                                                                                                                                                     |
|-----------|----------------------------------------------------------------------------------------------------------------------------------------------------------------------------------------------------------------------------------------------------------------------------------------|
| Mosaic    | 2" Hexagon (12.400" x 12.800" x 0.375") Insignia (12.200" x 11.020" x 0.375") Large Basketweave - Terra Marine Dot (12.000" x 12.000" x 0.375") Octagon - Terra Marine Dot (12.000" x 12.000" x 0.375") Picket (10.040" x 12.000" x 0.375") Split Hexagon (10.430" x 12.000" x 0.375") |
| Trim      | Chair Rail (2.000" x 12.000" x 0.3755")<br>Pencil Liner (0.750" x 12.000" x 0.375")                                                                                                                                                                                                    |
| Material  | Marble                                                                                                                                                                                                                                                                                 |
| Color     | Soft white background with whispy veins                                                                                                                                                                                                                                                |
| Lead Time | Non-Stock. Typical Lead Times are 2-4 weeks<br>(Lead Times are subject to change)                                                                                                                                                                                                      |

#### **MOSAICS**

Insignia

Large Basketweave - Terra Marine Dot

Octagon - Terra Marine Dot

Picket

Split Hexagon