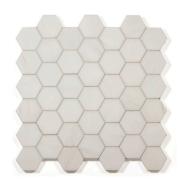

#### COLLECTION

| Field     | 4"x12" (4.000" x 12.000" x 0.375")<br>12"x12" (12.000" x 12.000" x 0.375")<br>12"x24" (12.000" x 24.000" x 0.375")                                                                                                                                                                     |
|-----------|----------------------------------------------------------------------------------------------------------------------------------------------------------------------------------------------------------------------------------------------------------------------------------------|
| Mosaic    | 2" Hexagon (12.400" x 12.800" x 0.375") Insignia (12.200" x 11.020" x 0.375") Large Basketweave - Terra Marine Dot (12.000" x 12.000" x 0.375") Octagon - Terra Marine Dot (12.000" x 12.000" x 0.375") Picket (10.040" x 12.000" x 0.375") Split Hexagon (10.430" x 12.000" x 0.375") |
| Trim      | Chair Rail (2.000" x 12.000" x 0.3755")<br>Pencil Liner (0.750" x 12.000" x 0.375")                                                                                                                                                                                                    |
| Material  | Marble                                                                                                                                                                                                                                                                                 |
| Color     | Soft white background with whispy veins                                                                                                                                                                                                                                                |
| Lead Time | Non-Stock. Typical Lead Times are 2-4 weeks<br>(Lead Times are subject to change)                                                                                                                                                                                                      |

#### **MOSAICS**

Insignia

Large Basketweave - Terra Marine Dot

Octagon - Terra Marine Dot

Picket

Split Hexagon