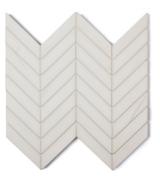

#### COLLECTION

| Field     | 4"x12" (4.000" x 12.000" x 0.375")<br>12"x12" (12.000" x 12.000" x 0.375")<br>12"x24" (12.000" x 24.000" x 0.375")                                                                                                                                                                     |
|-----------|----------------------------------------------------------------------------------------------------------------------------------------------------------------------------------------------------------------------------------------------------------------------------------------|
| Mosaic    | 2" Hexagon (12.400" x 12.800" x 0.375") Insignia (12.200" x 11.020" x 0.375") Large Basketweave - Terra Marine Dot (12.000" x 12.000" x 0.375") Octagon - Terra Marine Dot (12.000" x 12.000" x 0.375") Picket (10.040" x 12.000" x 0.375") Split Hexagon (10.430" x 12.000" x 0.375") |
| Trim      | Chair Rail (2.000" x 12.000" x 0.3755")<br>Pencil Liner (0.750" x 12.000" x 0.375")                                                                                                                                                                                                    |
| Material  | Marble                                                                                                                                                                                                                                                                                 |
| Color     | Soft white background with whispy veins                                                                                                                                                                                                                                                |
| Lead Time | Non-Stock. Typical Lead Times are 2-4 weeks<br>(Lead Times are subject to change)                                                                                                                                                                                                      |

#### **MOSAICS**

Insignia

Large Basketweave - Terra Marine Dot

Octagon - Terra Marine Dot

Picket

Split Hexagon