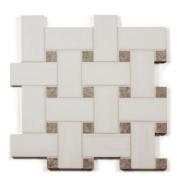

#### COLLECTION

| Field     | 4"x12" (4.000" x 12.000" x 0.375")<br>12"x12" (12.000" x 12.000" x 0.375")<br>12"x24" (12.000" x 24.000" x 0.375")                                                                                                                                                                     |
|-----------|----------------------------------------------------------------------------------------------------------------------------------------------------------------------------------------------------------------------------------------------------------------------------------------|
| Mosaic    | 2" Hexagon (12.400" x 12.800" x 0.375") Insignia (12.200" x 11.020" x 0.375") Large Basketweave - Terra Marine Dot (12.000" x 12.000" x 0.375") Octagon - Terra Marine Dot (12.000" x 12.000" x 0.375") Picket (10.040" x 12.000" x 0.375") Split Hexagon (10.430" x 12.000" x 0.375") |
| Trim      | Chair Rail (2.000" x 12.000" x 0.3755")<br>Pencil Liner (0.750" x 12.000" x 0.375")                                                                                                                                                                                                    |
| Material  | Marble                                                                                                                                                                                                                                                                                 |
| Color     | Soft white background with whispy veins                                                                                                                                                                                                                                                |
| Lead Time | Non-Stock. Typical Lead Times are 2-4 weeks<br>(Lead Times are subject to change)                                                                                                                                                                                                      |

#### **MOSAICS**

Insignia

Large Basketweave - Terra Marine Dot

Octagon - Terra Marine Dot

Picket

Split Hexagon