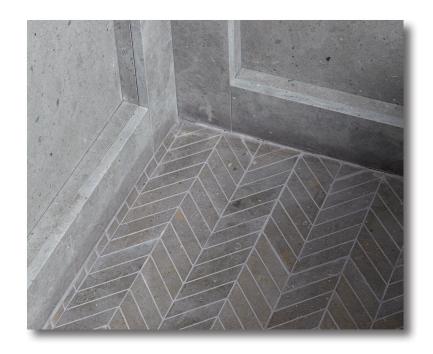

#### **MOSAIC**

Arrowhead

<sup>\*</sup>Please note: variations in color, shade, surface texture and size are natural characteristics of all our products and should be expected. Images shown are representative, but may not indicate all variations in these characteristics.

### COLLECTION

| 00222011011 |                                                                                                     |
|-------------|-----------------------------------------------------------------------------------------------------|
| Field       | 12"x24" (12.000" x 24.000" x 0.375")<br>18"x18" (18.000" x 18.000" x 0.375")                        |
| Slab        | 30"x72" (30.000" x 72.000" x 0.750")                                                                |
| Mosaic      | Arrowhead (9.063" x 12.000" x 0.375")                                                               |
| Material    | Limestone                                                                                           |
| Color       | A medium to dark grey limestone with small speckled inclusions ranging in color from white to brown |
| Finish      | Honed                                                                                               |
| Lead Time   | Non-Stock. Typical Lead Times are 2-4 weeks (Lead Times are subject to change)                      |