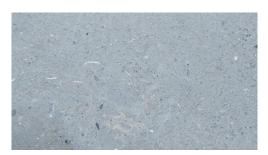

## La Palma

The softly honed dove gray face of La Palma is broken ever so gently with tiny fossils and specks of white, deep gray, and shades of soft brown presenting an alluring neutral shade that easily complements as a backdrop to a wide range of vivid colors. La Palma, a sparsely mottled gray limestone, brings that ideal home in fashionable understatement.

### COLLECTION

| 00222011011 |                                                                                                     |
|-------------|-----------------------------------------------------------------------------------------------------|
| Field       | 12"x24" (12.000" x 24.000" x 0.375")<br>18"x18" (18.000" x 18.000" x 0.375")                        |
| Slab        | 30"x72" (30.000" x 72.000" x 0.750")                                                                |
| Mosaic      | Arrowhead (9.063" x 12.000" x 0.375")                                                               |
| Material    | Limestone                                                                                           |
| Color       | A medium to dark grey limestone with small speckled inclusions ranging in color from white to brown |
| Finish      | Honed                                                                                               |
| Lead Time   | Non-Stock. Typical Lead Times are 2-4 weeks (Lead Times are subject to change)                      |