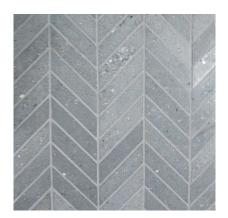

#### **MOSAIC**

Arrowhead

<sup>\*</sup>Please note: variations in color, shade, surface texture and size are natural characteristics of all our products and should be expected. Images shown are representative, but may not indicate all variations in these characteristics.

### COLLECTION

| 00222011011 |                                                                                                     |
|-------------|-----------------------------------------------------------------------------------------------------|
| Field       | 12"x24" (12.000" x 24.000" x 0.375")<br>18"x18" (18.000" x 18.000" x 0.375")                        |
| Slab        | 30"x72" (30.000" x 72.000" x 0.750")                                                                |
| Mosaic      | Arrowhead (9.063" x 12.000" x 0.375")                                                               |
| Material    | Limestone                                                                                           |
| Color       | A medium to dark grey limestone with small speckled inclusions ranging in color from white to brown |
| Finish      | Honed                                                                                               |
| Lead Time   | Non-Stock. Typical Lead Times are 2-4 weeks (Lead Times are subject to change)                      |