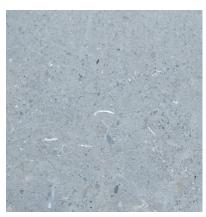

## La Palma

The softly honed dove gray face of La Palma is broken ever so gently with tiny fossils and specks of white, deep gray, and shades of soft brown presenting an alluring neutral shade that easily complements as a backdrop to a wide range of vivid colors. La Palma, a sparsely mottled gray limestone, brings that ideal home in fashionable understatement.

### COLLECTION

| 00222011011 |                                                                                                     |
|-------------|-----------------------------------------------------------------------------------------------------|
| Field       | 12"x24" (12.000" x 24.000" x 0.375")<br>18"x18" (18.000" x 18.000" x 0.375")                        |
| Slab        | 30"x72" (30.000" x 72.000" x 0.750")                                                                |
| Mosaic      | Arrowhead (9.063" x 12.000" x 0.375")                                                               |
| Material    | Limestone                                                                                           |
| Color       | A medium to dark grey limestone with small speckled inclusions ranging in color from white to brown |
| Finish      | Honed                                                                                               |
| Lead Time   | Non-Stock. Typical Lead Times are 2-4 weeks (Lead Times are subject to change)                      |