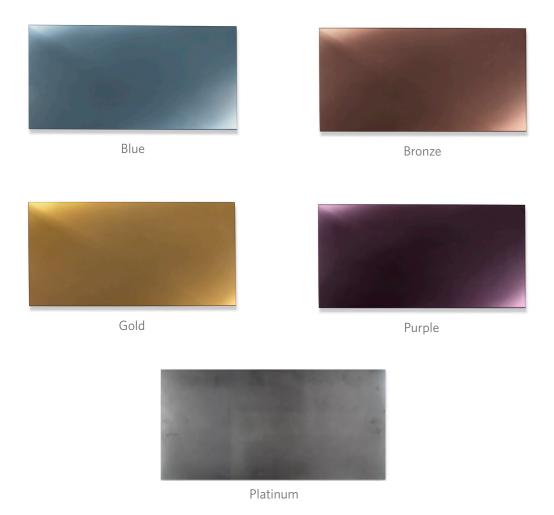

## **COLOR PALETTE**

<sup>\*</sup>Please note: variations in color, shade, surface texture and size are natural characteristics of all our products and should be expected. Images shown are representative, but may not indicate all variations in these characteristics.

#### COLLECTION

| COLLECTION |                                                                               |
|------------|-------------------------------------------------------------------------------|
| Field      | 12"x 24" (11.713" x 23.445" x 0.375")                                         |
| Material   | Color-body Porcelain, reflective mirror finish                                |
| Color      | Blue, Bronze, Gold, Platinum, Purple                                          |
| Lead Time  | In-stock. Typical lead times are 1-2 weeks (Lead times are subject to change) |
| Exclusive  | Available exclusively at Ann Sacks                                            |