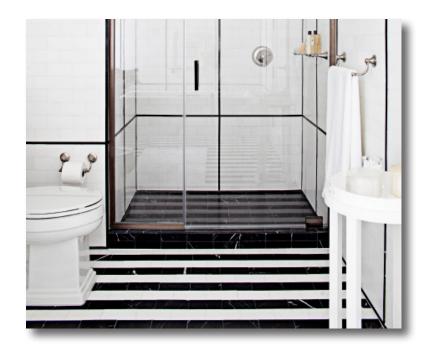

## Nero Marquina

Nero Marquina offers a classic rich black marble with a distinctive white veining pattern suitable to both classic and modern inspired design projects.

### **RECOMMENDED USE**

- Suitable for all indoor wall and medium duty flooring applications.
- Please see Ann Sacks slip resistance and wet flooring application statement to determine usage in a wet area
- Outdoor use subject to method of installation
- High traffic areas may require additional care and cleaning