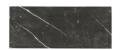

## Nero Marquina

Nero Marquina offers a classic rich black marble with a distinctive white veining pattern suitable to both classic and modern inspired design projects.

#### COLLECTION

| Field     | 16"x16" (15.984" x 15.984" x 0.472")<br>10" Hexagon (10.000" x 10.000" x 0.394")                                                                      |
|-----------|-------------------------------------------------------------------------------------------------------------------------------------------------------|
| Mosaic    | 2" Hexagon (12.625" x 12.750" x 0.375")                                                                                                               |
| Trim      | 4"x8" Plaza Base (4.000" x 8.000" x 0.750")<br>2 3/8"x8" Plaza Molding (2.400" x 8.000" x<br>0.750")<br>9/16"x8" Box Liner (0.563" x 8.000" x 0.550") |
| Slab      | 30"x72" (30.000" x 72.000" x 0.709")                                                                                                                  |
| Material  | Marble                                                                                                                                                |
| Color     | Black marble accentuated with fine to medium white veining                                                                                            |
| Lead Time | In-stock. Typical Lead Times are 1-2 weeks.<br>(Lead Times are subject to change)                                                                     |