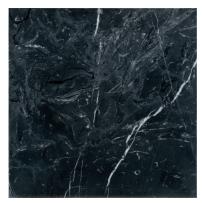

#### COLLECTION

| Field     | 16"x16" (15.984" x 15.984" x 0.472")<br>10" Hexagon (10.000" x 10.000" x 0.394")                                                                      |
|-----------|-------------------------------------------------------------------------------------------------------------------------------------------------------|
| Mosaic    | 2" Hexagon (12.625" x 12.750" x 0.375")                                                                                                               |
| Trim      | 4"x8" Plaza Base (4.000" x 8.000" x 0.750")<br>2 3/8"x8" Plaza Molding (2.400" x 8.000" x<br>0.750")<br>9/16"x8" Box Liner (0.563" x 8.000" x 0.550") |
| Slab      | 30"x72" (30.000" x 72.000" x 0.709")                                                                                                                  |
| Material  | Marble                                                                                                                                                |
| Color     | Black marble accentuated with fine to medium white veining                                                                                            |
| Lead Time | In-stock. Typical Lead Times are 1-2 weeks.<br>(Lead Times are subject to change)                                                                     |