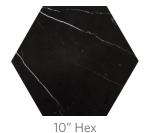

#### COLLECTION

| Field     | 16"x16" (15.984" x 15.984" x 0.472")<br>10" Hexagon (10.000" x 10.000" x 0.394")                                                                      |
|-----------|-------------------------------------------------------------------------------------------------------------------------------------------------------|
| Mosaic    | 2" Hexagon (12.625" x 12.750" x 0.375")                                                                                                               |
| Trim      | 4"x8" Plaza Base (4.000" x 8.000" x 0.750")<br>2 3/8"x8" Plaza Molding (2.400" x 8.000" x<br>0.750")<br>9/16"x8" Box Liner (0.563" x 8.000" x 0.550") |
| Slab      | 30"x72" (30.000" x 72.000" x 0.709")                                                                                                                  |
| Material  | Marble                                                                                                                                                |
| Color     | Black marble accentuated with fine to medium white veining                                                                                            |
| Lead Time | In-stock. Typical Lead Times are 1-2 weeks.<br>(Lead Times are subject to change)                                                                     |

# Nero Marquina

Field

16"x16

Mosaic

2" Hex

Trim

Box Liner

Plaza Base