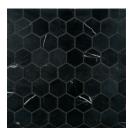

#### COLLECTION

| Field     | 16"x16" (15.984" x 15.984" x 0.472")<br>10" Hexagon (10.000" x 10.000" x 0.394")                                                                      |
|-----------|-------------------------------------------------------------------------------------------------------------------------------------------------------|
| Mosaic    | 2" Hexagon (12.625" x 12.750" x 0.375")                                                                                                               |
| Trim      | 4"x8" Plaza Base (4.000" x 8.000" x 0.750")<br>2 3/8"x8" Plaza Molding (2.400" x 8.000" x<br>0.750")<br>9/16"x8" Box Liner (0.563" x 8.000" x 0.550") |
| Slab      | 30"x72" (30.000" x 72.000" x 0.709")                                                                                                                  |
| Material  | Marble                                                                                                                                                |
| Color     | Black marble accentuated with fine to medium white veining                                                                                            |
| Lead Time | In-stock. Typical Lead Times are 1-2 weeks.<br>(Lead Times are subject to change)                                                                     |

# Nero Marquina

Field

16"x16

Mosaic

2" Hex

Trim

Box Liner

Plaza Base