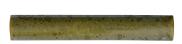

#### **Moldings**

Quarter Round: 1.170"x6.00"x0.500" in verdigris copper

Molding R 0.75"x6.00" in verdigris copper

Molding K 1.500"x6.00 in verdigris copper

Molding T 0.75"x6.00" in verdigris copper

Molding L 2.00"x6.00" in verdigris copper

Molding W 0.75"x6.00" in verdigris copper

Not Pictured: Molding D, Molding F

\*Please note: variations in color, shade, surface texture and size are natural characteristics of all our products and should be expected. Images shown are representative, but may not indicate all variations in these characteristics.