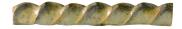

#### **Moldings**

Quarter Round: 1.170"x6.00"x0.500" in verdigris copper

Molding R 0.75"x6.00" in verdigris copper

Molding K 1.500"x6.00 in verdigris copper

Molding T 0.75"x6.00" in verdigris copper

Molding L 2.00"x6.00" in verdigris copper

Molding W 0.75"x6.00" in verdigris copper

Not Pictured: Molding D, Molding F

\*Please note: variations in color, shade, surface texture and size are natural characteristics of all our products and should be expected. Images shown are representative, but may not indicate all variations in these characteristics.