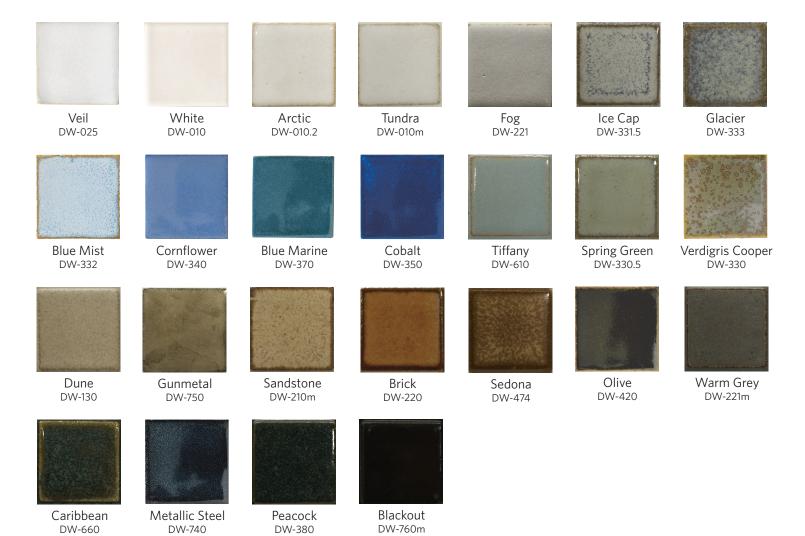

amond 1
2.938"x5.938"x0.45"
in veil
also available in 4"x12"



Center Oval 2.938"x5.938"x0.45" in veil



Cascade 2.938"x5.938"x0.45" in peacock

Not Pictured: Corner Oval, Diamond 2

#### **Moldings**



Quarter Round: 1.170"x6.00"x0.500" in verdigris copper



Molding R 0.75"x6.00" in verdigris copper



Molding K 1.500"x6.00 in verdigris copper



Molding T 0.75"x6.00" in verdigris copper



Molding L 2.00"x6.00" in verdigris copper



Molding W 0.75"x6.00" in verdigris copper

Not Pictured: Molding D, Molding F



\*Please note: variations in color, shade, surface texture and size are natural characteristics of all our products and should be expected. Images shown are representative, but may not indicate all variations in these characteristics.

# Nottingham-

#### **Color Palette**