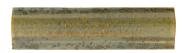

#### **Moldings**

Quarter Round: 1.170"x6.00"x0.500" in verdigris copper

Molding R 0.75"x6.00" in verdigris copper

Molding K 1.500"x6.00 in verdigris copper

Molding T 0.75"x6.00" in verdigris copper

Molding L 2.00"x6.00" in verdigris copper

Molding W 0.75"x6.00" in verdigris copper

Not Pictured: Molding D, Molding F

\*Please note: variations in color, shade, surface texture and size are natural characteristics of all our products and should be expected. Images shown are representative, but may not indicate all variations in these characteristics.