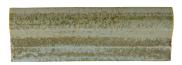

#### **Moldings**

Quarter Round: 1.170"x6.00"x0.500" in verdigris copper

Molding R 0.75"x6.00" in verdigris copper

Molding K 1.500"x6.00 in verdigris copper

Molding T 0.75"x6.00" in verdigris copper

Molding L 2.00"x6.00" in verdigris copper

Molding W 0.75"x6.00" in verdigris copper

Not Pictured: Molding D, Molding F

\*Please note: variations in color, shade, surface texture and size are natural characteristics of all our products and should be expected. Images shown are representative, but may not indicate all variations in these characteristics.