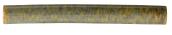

#### **Moldings**

Quarter Round: 1.170"x6.00"x0.500" in verdigris copper

Molding R 0.75"x6.00" in verdigris copper

Molding K 1.500"x6.00 in verdigris copper

Molding T 0.75"x6.00" in verdigris copper

Molding L 2.00"x6.00" in verdigris copper

Molding W 0.75"x6.00" in verdigris copper

Not Pictured: Molding D, Molding F

\*Please note: variations in color, shade, surface texture and size are natural characteristics of all our products and should be expected. Images shown are representative, but may not indicate all variations in these characteristics.