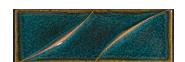

Half Diamond 4"x6"x0.438" in veil

Diamond 1
2.938"x5.938"x0.45"
in veil
also available in 4"x12"

Center Oval 2.938"x5.938"x0.45" in veil

Cascade 2.938"x5.938"x0.45" in peacock

Not Pictured: Corner Oval, Diamond 2