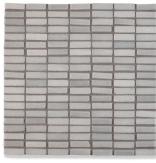

#### MICRO MOSAICS

Bianco

Grigio

Navy

Nero

#### MICRO MOSAICS

Bianco

Grigio

Nero

\*Please note: variations in color, shade, surface texture and size are natural characteristics of all our products and should be expected. Images shown are representative, but may not indicate all variations in these characteristics.