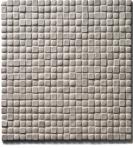

#### MICRO MOSAICS

Bianco

Grigio

Navy

Nero

#### MICRO MOSAICS

Bianco

Grigio

Nero

\*Please note: variations in color, shade, surface texture and size are natural characteristics of all our products and should be expected. Images shown are representative, but may not indicate all variations in these characteristics.