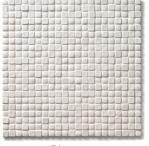

#### MICRO MOSAICS

Bianco

Grigio

Navy

Nero

#### MICRO MOSAICS

Bianco

Grigio

Nero

\*Please note: variations in color, shade, surface texture and size are natural characteristics of all our products and should be expected. Images shown are representative, but may not indicate all variations in these characteristics.