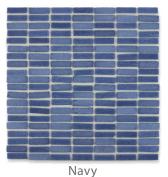

Available exclusively at Ann Sacks                                                                              |

#### INSTALLATION AND MAINTENANCE

- Install per TCNA Handbook for ceramic tile
- Always inspect material prior to installation installed material cannot be accepted for return or credit
- Always lay out material prior to installation to properly blend and balance color



Salluto is made of 70% pre-consumer recycled content



<sup>\*</sup>Please note: variations in color, shade, surface texture and size are natural characteristics of all our products and should be expected. Images shown are representative, but may not indicate all variations in these characteristics.

# Salluto

#### MICRO MOSAICS



Bianco



Grigio



Navy



Nero

#### MICRO MOSAICS



Bianco



Grigio



Nero



\*Please note: variations in color, shade, surface texture and size are natural characteristics of all our products and should be expected. Images shown are representative, but may not indicate all variations in these characteristics.