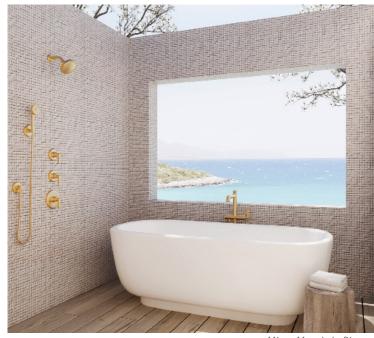

## Salluto

Hailing from Italy, our exclusive Salluto collection combines textural charm with the ease of porcelain. Made from 70% pre-consumer recycled content, the collection is available in two mosaic formats and four versatile colorways.

Micro Mosaic in Bianco

shower wall freeze/thaw