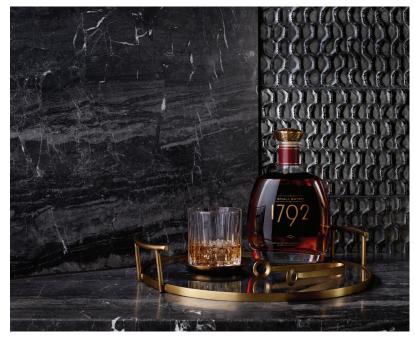

# Versailles Revolution

Exclusive to Ann Sacks, and handcrafted in the United States by gifted artisans employing 18th century mirror making techniques, Versailles Revolution joins a series of illusionary tiles that create a unique combination of industrial edge with a cool mirrored effect. The tile's composition resembles aged mirror with its mottling and dramatic colorations, yet weaves in a textural element for a modern twist to the design.

Pictured: 8"x16" Field Large Hex in Silver Medium