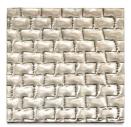

### SIZES

4"x8" in Offset Brick Silver Medium

8"x8" in Offset Brick Silver Medium

8"x16" in Offset Brick Silver Medium