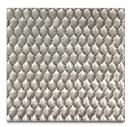

|
| Lead Time | Typical Lead Times are 6-8 weeks<br>(Lead Times are subject to change)                                                                                                                                                                                                                                                                                                                                     |



<sup>\*</sup>Please note: variations in color, shade, surface texture and size are natural characteristics of all our products and should be expected. Images shown are representative, but may not indicate all variations in these characteristics.

## Versailles Revolution

#### **COLOR PALETTE**







Silver Light

Silver Medium

Silver Dark

### **PATTERNS**







Large Hex in Silver Light



Offset Brick in Silver Light



Small Hex in Silver Light

### SIZES



4"x8" in Offset Brick Silver Medium



8"x8" in Offset Brick Silver Medium



8"x16" in Offset Brick Silver Medium