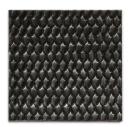

|
| Lead Time | Typical Lead Times are 6-8 weeks<br>(Lead Times are subject to change)                                                                                                                                                                                                                                                                                                                                     |



<sup>\*</sup>Please note: variations in color, shade, surface texture and size are natural characteristics of all our products and should be expected. Images shown are representative, but may not indicate all variations in these characteristics.

## Versailles Revolution

#### **COLOR PALETTE**







Silver Light

Silver Medium

Silver Dark

### **PATTERNS**







Large Hex in Silver Light



Offset Brick in Silver Light



Small Hex in Silver Light

### SIZES



4"x8" in Offset Brick Silver Medium



8"x8" in Offset Brick Silver Medium



8"x16" in Offset Brick Silver Medium