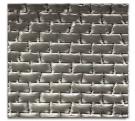

### **PATTERNS**

Large Hex in Silver Light

Offset Brick in Silver Light

Small Hex in Silver Light