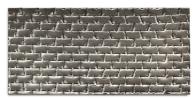

### SIZES

4"x8" in Offset Brick Silver Medium

8"x8" in Offset Brick Silver Medium

8"x16" in Offset Brick Silver Medium