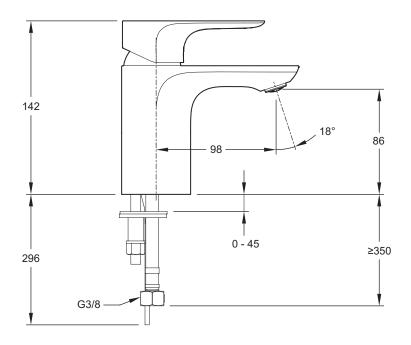

## Aleo Single-Lever Monobloc Basin Mixer

## 72277D / 72275D / C72277D

Mixed with aerator

Flow Diagram

20

Flowrate in L/mn 21 0 51

**Product Description:** Aleo single-lever monobloc basin mixer

72277D-CP Without waste

72275D-CP Includes pop-up waste C72277D-CP With clicker waste

Colour/Finish: Polished Chrome

Material: Brass Body

Minimum Pressure: 0.5 bar

Product Weight (kg): 1.1

Fixings Included: Yes

Guarantee (Years): 5

Additional Information: KOHLER<sub>®</sub> finishes resist corrosion and tarnishing, whilst solid brass construction

ensures durability and reliability.

## Dimensions (mm)



kiwa