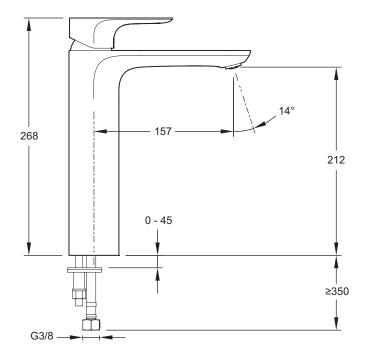

## Aleo Tall Single-Lever Monobloc Basin Mixer

## 72299D / 72298D / C72299D

**Product Description:** Aleo tall single-lever monobloc basin mixer

72299D-CP Without waste

72298D-CP Includes pop-up waste C72299D-CP With clicker waste

Colour/Finish: Polished Chrome

Material: Brass Body

Minimum Pressure: 0.5 bar

Product Weight (kg): 1.7

Fixings Included: Yes

Guarantee (Years): 5

Additional Information: KOHLER<sub>®</sub> finishes resist corrosion and tarnishing, whilst solid brass construction

ensures durability and reliability.

## Flow Diagram 20 15 15 10 Mixed with aerator

Pressure in bar

## **Dimensions (mm)**



kiwa