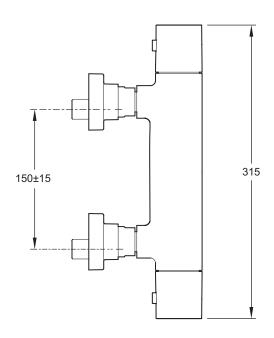

## Aleo Thermostatic Exposed Shower Valve

72352D

**Product Description:** Aleo thermostatic exposed shower valve

Colour/Finish: Polished Chrome

Material: Brass Body

Minimum Pressure: 0.5 bar

Product Weight (kg): 2.7

Fixings Included: Yes

Guarantee (Years): 5

Flow Diagram

40
35
30
Free outlet in mixed position
Shower outlet with RNA in mixed position
15
Shower outlet with RNA in mixed position

Additional Information: KOHLER<sub>®</sub> finishes resist corrosion and tarnishing,

whilst solid brass construction ensures durability and reliability.

## Dimensions (mm)





kiwa



www.KOHLER.co.uk