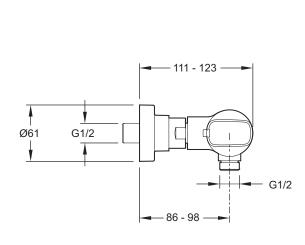

## Aleo Thermostatic Exposed Shower Valve

72352D

**Product Description:** Aleo thermostatic exposed shower valve

Colour/Finish: Polished Chrome

Material: Brass Body

Minimum Pressure: 0.5 bar

Product Weight (kg): 2.7

Fixings Included: Yes

Guarantee (Years): 5

Flow Diagram

40
35
30
Free outlet in mixed position
Shower outlet with RNA in mixed position
15
Shower outlet with RNA in mixed position

Additional Information: KOHLER<sub>®</sub> finishes resist corrosion and tarnishing,

whilst solid brass construction ensures durability and reliability.

## Dimensions (mm)





kiwa



www.KOHLER.co.uk