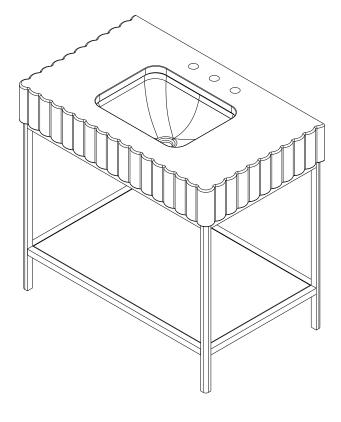

### CVCL36 Claudette 36" Console Specification Sheet

#### Features

- •Fully welded and polished stainless steel frame
- •Expertly crafted corner detailing
- •Ann Sacks marble storage shelf

Materials & Construction

- •Stainless steel frame and legs
- •Adjustable leveling feet

## Ann Sacks.

Features

•The Claudette stone top is fabricated for the Kallista Perfect Soft Rectangle Basin

•Stone tops and shelves are honed, we recommend sealing prior to use with a penetrating sealer

•Periodic cleaning and resealing of the stone top and stone shelf is recommended using products formulated for natural

#### Materials & Construction

•Stone tops and stone shelves are fabricated from marble originating in Italy and Portugal

•The Claudette stone top has luxurious carved fluting