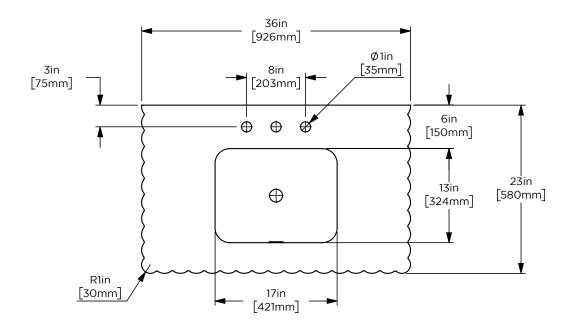

-1549 05/26/2021





## Ann Sacks.

Features

•The Claudette stone top is fabricated for the Kallista Perfect Soft Rectangle Basin

•Stone tops and shelves are honed, we recommend sealing prior to use with a penetrating sealer

•Periodic cleaning and resealing of the stone top and stone shelf is recommended using products formulated for natural

#### Materials & Construction

•Stone tops and stone shelves are fabricated from marble originating in Italy and Portugal

•The Claudette stone top has luxurious carved fluting

### Options

•Available in: AS18969, Carrara Top AS18970, Carrara Shelf AS18971, Calacatta Top AS18972, Calacatta Shelf AS18973, Catia Black Top AS18974, Catia Black Shelf AS18975, Catia Grey Top AS18976, Catia Grey Shelf

Dimensions

Width: 36"

Height: 6"

Depth: 23"