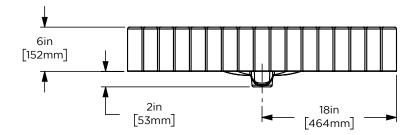

549 05/26/2021





## Ann Sacks.

Features

•The Claudette stone top is fabricated for the Kallista Perfect Soft Rectangle Basin

•Stone tops and shelves are honed, we recommend sealing prior to use with a penetrating sealer

•Periodic cleaning and resealing of the stone top and stone shelf is recommended using products formulated for natural

#### Materials & Construction

•Stone tops and stone shelves are fabricated from marble originating in Italy and Portugal

•The Claudette stone top has luxurious carved fluting

### Options

•Available in: AS18969, Carrara Top AS18970, Carrara Shelf AS18971, Calacatta Top AS18972, Calacatta Shelf AS18973, Catia Black Top AS18974, Catia Black Shelf AS18975, Catia Grey Top AS18976, Catia Grey Shelf

Dimensions

Width: 36"

Height: 6"

Depth: 23"