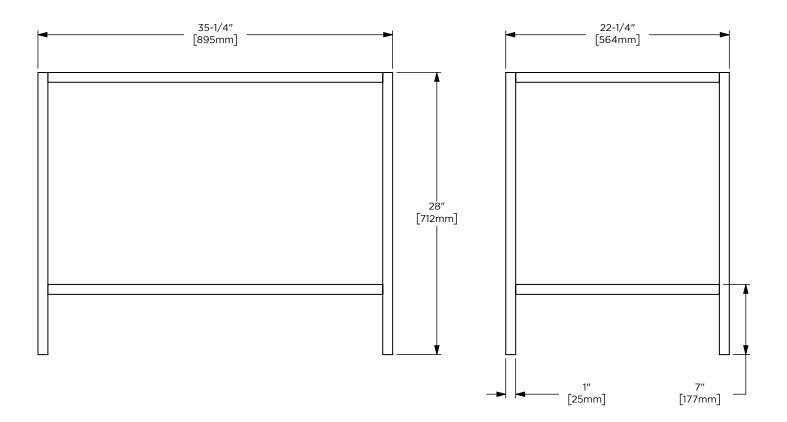

#### Options

Dimensions

•Available in:

CVCL3686, Brass

- •Coordinating Ann Sacks top and stone storage shelf
- •Coordinating mirrors available
- •Coordinating linen cabinet available

Width: 35-1/4"

Height: 28"

Depth: 22-1/4"

| Model Number Key |            |                |       |                   |             |
|------------------|------------|----------------|-------|-------------------|-------------|
| PRODUCT LINE     | CATEGORY   | COLLECTION     | WIDTH | FINISH<br>OPTIONS | OPTIONS     |
| C = Craft Series | V = Vanity | CL = Claudette | 36"   | (See above)       | (See above) |