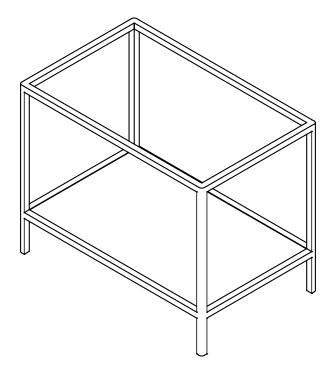

#### Features

- •Fully welded and polished stainless steel frame
- •Expertly crafted corner detailing
- •Ann Sacks marble storage shelf

Materials & Construction

- •Stainless steel frame and legs
- •Adjustable leveling feet

#### Options

Dimensions

•Available in:

CVCL3686, Brass

- •Coordinating Ann Sacks top and stone storage shelf
- •Coordinating mirrors available
- •Coordinating linen cabinet available

Width: 35-1/4"

Height: 28"