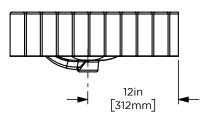

9 05/26/2021





## Ann Sacks.

Features

•The Claudette stone top is fabricated for the Kallista Perfect Soft Rectangle Basin

•Stone tops and shelves are honed, we recommend sealing prior to use with a penetrating sealer

•Periodic cleaning and resealing of the stone top and stone shelf is recommended using products formulated for natural

#### Materials & Construction

•Stone tops and stone shelves are fabricated from marble originating in Italy and Portugal

•The Claudette stone top has luxurious carved fluting

### Options

•Available in: AS18969, Carrara Top AS18970, Carrara Shelf AS18971, Calacatta Top AS18972, Calacatta Shelf AS18973, Catia Black Top AS18974, Catia Black Shelf AS18975, Catia Grey Top AS18976, Catia Grey Shelf

Dimensions

Width: 36"

Height: 6"

Depth: 23"