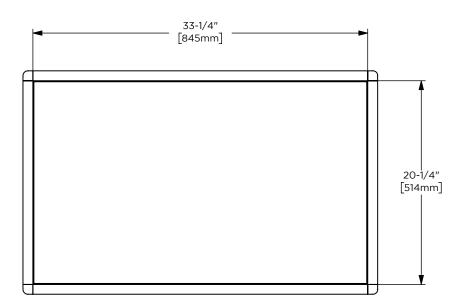

- •Ann Sacks marble storage shelf

Materials & Construction

- •Stainless steel frame and legs
- •Adjustable leveling feet

#### Options

Dimensions

•Available in:

CVCL3686, Brass

- •Coordinating Ann Sacks top and stone storage shelf
- •Coordinating mirrors available
- •Coordinating linen cabinet available

Width: 35-1/4"

Height: 28"

Depth: 22-1/4"



| Model Number Key |            |                |       |                   |             |
|------------------|------------|----------------|-------|-------------------|-------------|
| PRODUCT LINE     | CATEGORY   | COLLECTION     | WIDTH | FINISH<br>OPTIONS | OPTIONS     |
| C = Craft Series | V = Vanity | CL = Claudette | 36"   | (See above)       | (See above) |

Claudette 36" Console CVCL36

Page 1 of 2

CB-229-1549 05/26/2021





## Ann Sacks.

Features

•The Claudette stone top is fabricated for the Kallista Perfect Soft Rectangle Basin

•Stone tops and shelves are honed, we recommend sealing prior to use with a penetrating sealer

•Periodic cleaning and resealing of the stone top and stone shelf is recommended using products formulated for natural

#### Materials & Construction

•Stone tops and stone shelves are fabricated from marble originating in Italy and Portugal

•The Claudette stone top has luxurious carved fluting

### Options

•Available in: AS18969, Carrara Top AS18970, Carrara Shelf AS18971, Calacatta Top AS18972, Calacatta Shelf AS18973, Catia Black Top AS18974, Catia Black Shelf AS18975, Catia Grey Top AS18976, Catia Grey Shelf

Dimensions

Width: 36"

Height: 6"

Depth: 23"